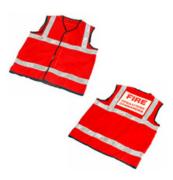

#### **INCIDENT COMMAND RELATED EQUIPMENT**

-S-GBSS01 GLOW BOLERO SURCOAT SET (Including Bag)

-S-GBSO01 GLOW BOLERO INCIDENT Commander Surcoat

-S-GBS003 GLOW BOLERO SECTOR Commander Surcoat

-S-GBS004 Glow Bolero Safety Officer Surcoat

# **INCIDENT COMMAND RELATED EQUIPMENT**

-S-GBS006 Glow Bolero Tactical Advisor Surcoat

**-S-GBBOO1** Glow Bolero Bag

-S-ICIS Incident command surcoat Set

-S-SUR201 Class 2 command support Surcoat

-S-SUR200 Class 2 operations Commander Surcoat