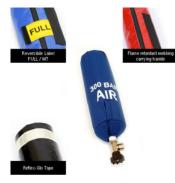

HARD BACK LOG BOOK

LOG BOOK POUCH

-S-FPPEB1 **420D PPE BAG (SHOEBAG STYLE) STANDARD** 

-S-CYLOO4 Full spec pvc cylinder cover

-S-CYLOO3 BASIC PVC CYLINDER COVER

-S-CYLOO2 Full spec nomex cylinder cover

-S-CYLOO1 BASIC NOMEX CYLINDER COVER

-S-GCYLOO1 Nomex glow cylinder cover

-S-CYL815 Nano twin PVC cylinder cover

60M BA GUIDE LINE

PVC 60M GUIDE LINE BAG

-S-FBAGLB2 Nomex 60m guide line bag

-S-FBAPL1 Polyester Personal Line

-S-FBAPL2 Aramid Personal Line