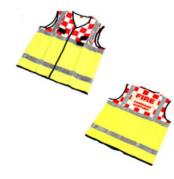

#### **INCIDENT COMMAND RELATED EQUIPMENT**

-S-GBSS01 GLOW BOLERO SURCOAT SET (Including Bag)

-S-GBSO01 GLOW BOLERO INCIDENT Commander Surcoat

-S-GBS003 GLOW BOLERO SECTOR Commander Surcoat

-S-GBS004 Glow Bolero Safety Officer Surcoat

# **INCIDENT COMMAND RELATED EQUIPMENT**

-S-GBS006 Glow Bolero Tactical Advisor Surcoat

**-S-GBBOO1** Glow Bolero Bag

-S-ICIS Incident command surcoat Set

-S-SUR201 Class 2 command support Surcoat

-S-SUR200 Class 2 operations Commander Surcoat