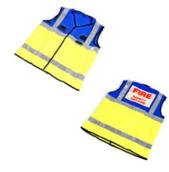

#### **INCIDENT COMMAND RELATED EQUIPMENT**

-S-GBSS01 GLOW BOLERO SURCOAT SET (Including Bag)

-S-GBSO01 GLOW BOLERO INCIDENT Commander Surcoat

-S-GBS003 GLOW BOLERO SECTOR Commander Surcoat

-S-GBS004 Glow Bolero Safety Officer Surcoat

# **INCIDENT COMMAND RELATED EQUIPMENT**

-S-GBS006 Glow Bolero Tactical Advisor Surcoat

**-S-GBBOO1** Glow Bolero Bag

-S-ICIS Incident command surcoat Set

-S-SUR201 Class 2 command support Surcoat

-S-SUR200 Class 2 operations Commander Surcoat