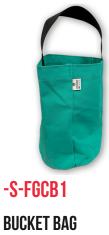

HARD BACK LOG BOOK

LOG BOOK POUCH

-S-FPPEB1 **420D PPE BAG (SHOEBAG STYLE) STANDARD** 

-S-CYLOO4 Full spec pvc cylinder cover

-S-CYLOO3 BASIC PVC CYLINDER COVER

-S-CYLOO2 Full spec nomex cylinder cover

-S-CYLOO1 BASIC NOMEX CYLINDER COVER