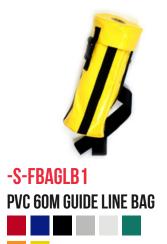

-S-GCYLOO1 Nomex glow cylinder cover

-S-CYL815 Nano twin PVC cylinder cover

60M BA GUIDE LINE

PVC 60M GUIDE LINE BAG

-S-FBAGLB2 Nomex 60m guide line bag

-S-FBAPL1 Polyester Personal Line

-S-FBAPL2 Aramid Personal Line