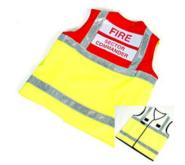

#### **INCIDENT COMMAND RELATED EQUIPMENT**

-S-GBSS01 GLOW BOLERO SURCOAT SET (Including Bag)

-S-GBSO01 GLOW BOLERO INCIDENT Commander Surcoat

-S-GBS003 GLOW BOLERO SECTOR Commander Surcoat

-S-GBS004 Glow Bolero Safety Officer Surcoat