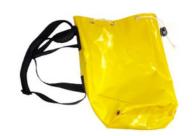

-S-GCYLOO1 Nomex glow cylinder cover

-S-CYL815 Nano twin PVC cylinder cover

60M BA GUIDE LINE

PVC 60M GUIDE LINE BAG

-S-FBAGLB2 Nomex 60m guide line bag

-S-FBAPL1 Polyester Personal Line

-S-FBAPL2 Aramid Personal Line