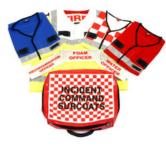

#### **INCIDENT COMMAND RELATED EQUIPMENT**

-S-GBSS01 GLOW BOLERO SURCOAT SET (Including Bag)

-S-GBSO01 GLOW BOLERO INCIDENT Commander Surcoat

-S-GBS003 GLOW BOLERO SECTOR Commander Surcoat

-S-GBS004 Glow Bolero Safety Officer Surcoat

-S-GBS005 GLOW BOLERO COMMAND Support Surcoat

# **INCIDENT COMMAND RELATED EQUIPMENT**

-S-GBS006 Glow Bolero Tactical Advisor Surcoat

**-S-GBBOO1** Glow Bolero Bag

-S-ICIS Incident command surcoat Set

-S-SUR201 Class 2 command support Surcoat

-S-SUR200 Class 2 operations Commander Surcoat