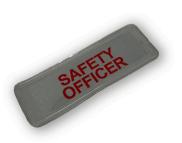

#### **INCIDENT COMMAND RELATED EQUIPMENT**

-S-GBSS01 GLOW BOLERO SURCOAT SET (Including Bag)

-S-GBSO01 GLOW BOLERO INCIDENT Commander Surcoat

-S-GBS003 GLOW BOLERO SECTOR Commander Surcoat

-S-GBS004 Glow Bolero Safety Officer Surcoat

-S-SUR 199 Class 2 Safety Officer Surcoat

-S-SUR 186 Class 2 Reversible IC-SC Surcoat

-S-LAB

LARGE CUSTOMISABLE Reflective Role Label 300mm X 100mm

-S-LAB

SMALL CUSTOMISABLE Reflective Role Label 138mm X 47mm