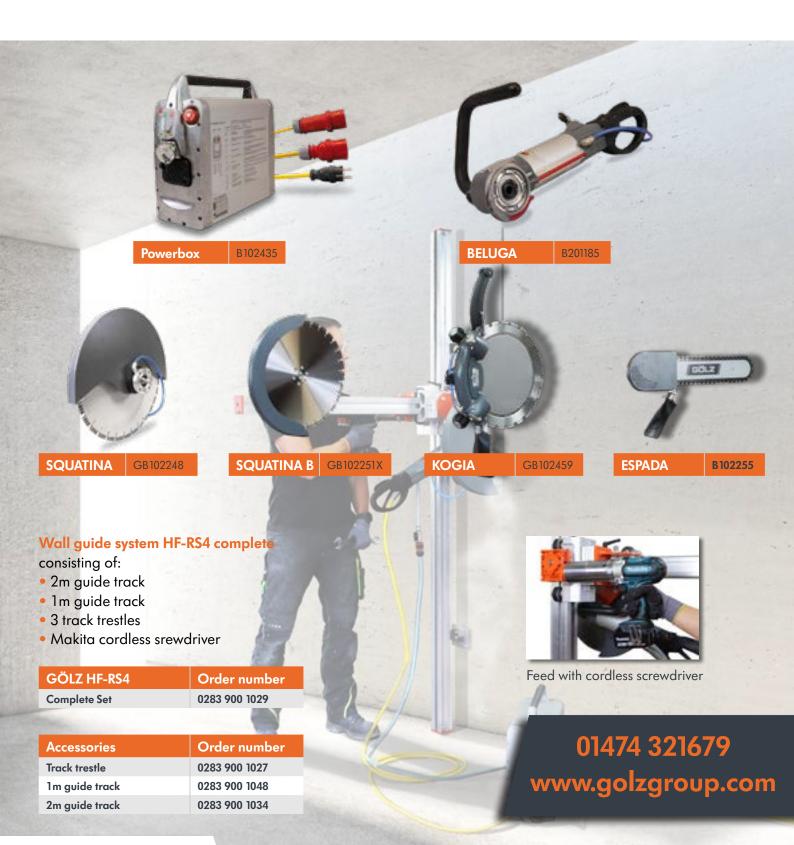

## GÖLZ HF-RS4 - Aluminum Track System for High Frequency Power Tools

We have developed the aluminum track system to match our HF power tools. The vertical guide track ensures the exact cut, the horizontal guide track accommodates the BELUGA drive motor. With the SQUATINA attachment and Ø400 mm cutting blade, pre-cuts up to 170 mm can be made. In the next aisle, the re-cut takes place, optionally with KOGIA or ESPADA with 300 mm and up to 500 mm cutting depth.

The feed is steplessly via the Makita cordless screwdriver attached to the worm gear.

The cut is dipped into the cut directly by hand via the guide track, so there is no need for long cranks.