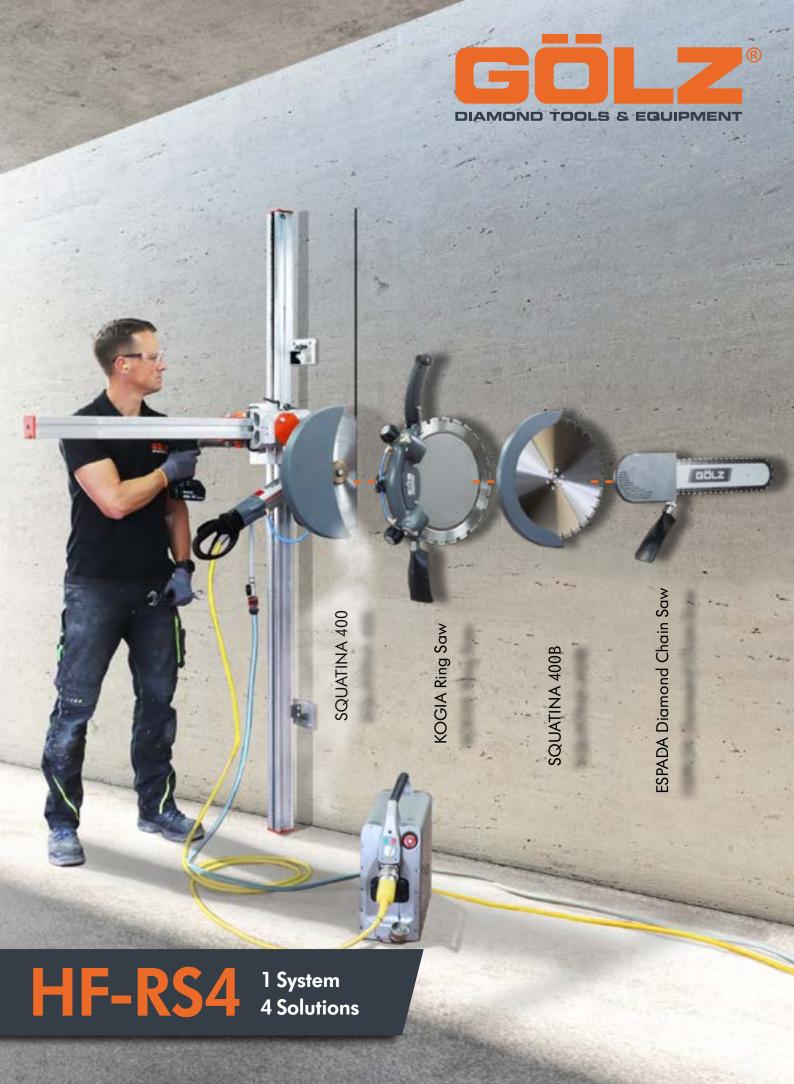

## GÖLZ HF-RS4 - Aluminum Track System for High Frequency Power Tools

We have developed the aluminum track system to match our HF power tools. The vertical guide track ensures the exact cut, the horizontal guide track accommodates the BELUGA drive motor. With the SQUATINA attachment and Ø400 mm cutting blade, pre-cuts up to 170 mm can be made. In the next aisle, the re-cut takes place, optionally with KOGIA or ESPADA with 300 mm and up to 500 mm cutting depth.

The feed is steplessly via the Makita cordless screwdriver attached to the worm gear.

The cut is dipped into the cut directly by hand via the guide track, so there is no need for long cranks.