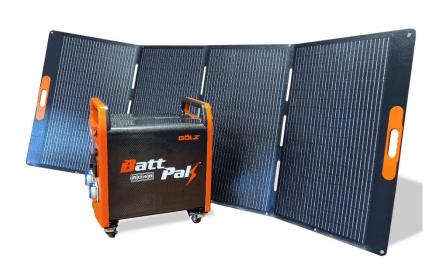

## **Golz BattPak Range**

Powerful Portable Energy Solutions

| Product                                     | Description                                                                                                                                         | RRP (ex VAT and delivery) |
|---------------------------------------------|-----------------------------------------------------------------------------------------------------------------------------------------------------|---------------------------|
| BattPak 5048                                | 5kW Battery, 4.8kWh Capacity<br>1 x 240v 16amp Outlet, 1 x 240v 32amp Outlet C/w<br>240v UK Mains Charging Cable                                    | £5,495.00                 |
| Xpansion 9600                               | 9.6kWh Battery Xpansion Pack. Provides 14.4kWh<br>when used with a BattPak 5048. Up to 14 units can<br>be linked together to provide up to 139.2kWh | £6,995.00                 |
| Protective Transport Trolley                | Protective Transport Trolley with Lifting eye.                                                                                                      | £295.00                   |
| PU Solar Panel                              | Portable 400v Solar Charging Panel and carry case C/w PU to BattPak and Xpansion Pack leads.                                                        | £595.00                   |
| EV (Electric Vehicle) Charging Cable Type 2 | Type 2 EV to BattPak Charging Cable.                                                                                                                | £395.00                   |
| 3Phase 400v 15kW<br>BattPak Adaptor         | Links x3 BattPak together to produce 3 Phase 400v<br>15kW Power                                                                                     | £495.00                   |

**Protective transport Trolley** 

Foldable Solar Panel 400W and carry case