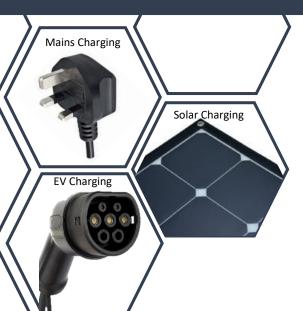

## **Golz BattPak Range**

Powerful Portable Energy Solutions

| Product                                     | Description                                                                                                                                         | RRP (ex VAT and delivery) |
|---------------------------------------------|-----------------------------------------------------------------------------------------------------------------------------------------------------|---------------------------|
| BattPak 5048                                | 5kW Battery, 4.8kWh Capacity<br>1 x 240v 16amp Outlet, 1 x 240v 32amp Outlet C/w<br>240v UK Mains Charging Cable                                    | £5,495.00                 |
| Xpansion 9600                               | 9.6kWh Battery Xpansion Pack. Provides 14.4kWh<br>when used with a BattPak 5048. Up to 14 units can<br>be linked together to provide up to 139.2kWh | £6,995.00                 |
| Protective Transport Trolley                | Protective Transport Trolley with Lifting eye.                                                                                                      | £295.00                   |
| PU Solar Panel                              | Portable 400v Solar Charging Panel and carry case C/w PU to BattPak and Xpansion Pack leads.                                                        | £595.00                   |
| EV (Electric Vehicle) Charging Cable Type 2 | Type 2 EV to BattPak Charging Cable.                                                                                                                | £395.00                   |
| 3Phase 400v 15kW<br>BattPak Adaptor         | Links x3 BattPak together to produce 3 Phase 400v<br>15kW Power                                                                                     | £495.00                   |