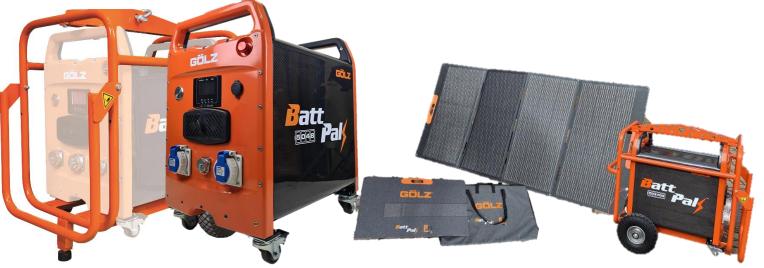

## **Golz BattPak Range**

Powerful Portable Energy Solutions

| Product                                     | Description                                                                                                                                         | RRP (ex VAT and delivery) |
|---------------------------------------------|-----------------------------------------------------------------------------------------------------------------------------------------------------|---------------------------|
| BattPak 5048                                | 5kW Battery, 4.8kWh Capacity<br>1 x 240v 16amp Outlet, 1 x 240v 32amp Outlet C/w<br>240v UK Mains Charging Cable                                    | £5,495.00                 |
| Xpansion 9600                               | 9.6kWh Battery Xpansion Pack. Provides 14.4kWh<br>when used with a BattPak 5048. Up to 14 units can<br>be linked together to provide up to 139.2kWh | £6,995.00                 |
| Protective Transport Trolley                | Protective Transport Trolley with Lifting eye.                                                                                                      | £295.00                   |
| PU Solar Panel                              | Portable 400v Solar Charging Panel and carry case C/w PU to BattPak and Xpansion Pack leads.                                                        | £595.00                   |
| EV (Electric Vehicle) Charging Cable Type 2 | Type 2 EV to BattPak Charging Cable.                                                                                                                | £395.00                   |
| 3Phase 400v 15kW<br>BattPak Adaptor         | Links x3 BattPak together to produce 3 Phase 400v<br>15kW Power                                                                                     | £495.00                   |

**Protective transport Trolley** 

Foldable Solar Panel 400W and carry case