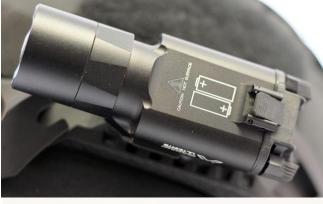

Made from tough lightweight aluminium, the Rig X 300 Ultimate Tac-Light is highly water resistant, durable and versatile. It incorporates many features critical to a safe operational deployment.

Supreme LED technology provides a very powerful light source that far exceeds what is expected from a unit of this size.

Like all Rig Equipment, it is one of the best in it's class. With a chunky toggle twist action switch capable of providing a constant light or press either side for a momentary function.

Please contact us for further information or for a no obligation visit by our representative.

## **Key features**

- Body Material: Aluminium

- Colour: Matt Black

- Rail Type: 20mm Weaver rail - Output: Constant/Momentary

- Tough ambidextrous switch for constant ON/OFF

- Press switch for momentary short light bursts ON/OFF