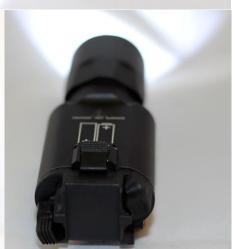

## X 300 ULTRA Tac-Light from Rig Equipment Limited

Rig Equipment Ltd is a leading manufacturer & solutions provider for specialist emergency services & defence professionals

The Rig X 300 Ultimate Tac-Light provides an interactive professional solution for your Personal Tactical Lighting requirement.

Made from tough lightweight aluminium, the Rig X 300 Ultimate Tac-Light is highly water resistant, durable and versatile. It incorporates many features critical to a safe operational deployment.

Supreme LED technology provides a very powerful light source that far exceeds what is expected from a unit of this size.

## X 300 Ultimate Tactical Light-Fits Viper A3 Helmet Rails

Code: RIG X 300 U

## **Key features**

- Body Material: Aluminium

- Colour: Matt Black

- Rail Type: 20mm Weaver rail - Output: Constant/Momentary

- Tough ambidextrous switch for constant ON/OFF

- Press switch for momentary short light bursts ON/OFF