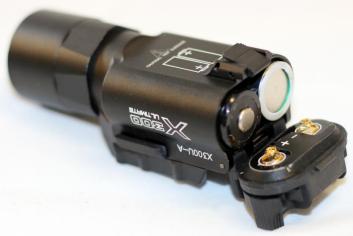

- LED type: CREE R5

- Max Output -- White light: 1500 lumens 3w

- Tactical Runtime: 1.5 hours

- Length: 96mm - Weight: 190g

- Bezel Diameter: 28mm

- Power supply: Two x 3V CR123A (supplied)

- Pack contains:

One x X 300 Ultimate Tactical Light Two x 3V CR123A batteries Helmet Rail attachment

Box Dimension: 175 x 75 x 54 mm