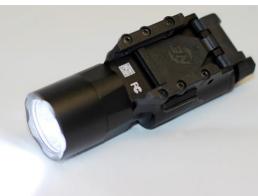

## X 300 Ultimate Tactical Light-Fits Viper A3 Helmet Rails

Code: RIG X 300 U

## **Key features**

- Body Material: Aluminium

- Colour: Matt Black

- Rail Type: 20mm Weaver rail - Output: Constant/Momentary

- Tough ambidextrous switch for constant ON/OFF

- Press switch for momentary short light bursts ON/OFF