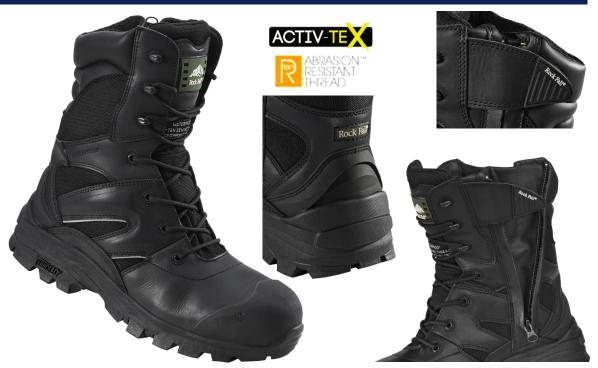

### Style - Titanium RF4500

The Titanium high leg safety boot is a superior product, offering quality and protection to the highest level. The uppers are made from luxury American full grain leather with abrasion resistant breathable panels and R-Ten abrasion resistant thread.

Donning and doffing is made easy with a tough Mudguard anti-fouling Waterproof side zip.

#### Possibly Europe's Toughest and Lightest Safety Boot

Exceeds, EN ISO 20345 S3 WRU HRO SRC

#### Key features:

- Debris excluding quick closure system
- Fully non-metallic construction, composite toecap and anti-penetration midsole
- Non Metallic YKK Mud and waterproof side zip
- Exclusive R-TEN Abrasion resistant thread, providing enhanced resistance to Limestone and Oil
- Activ-Tex Waterproof and Breathable Dynamic Membrane
- Rubber scuff cap and kick off protector
- Comfort+ foam padded collar providing incredible comfort and ankle support on uneven ground
- Solid rubber outsole heat resistant to 300c and bonded using heat resistant glue.
- SRC Slip resistance for maximum slip resistant properties
- Shock absorbing EVA footbed
- Size Range UK 3 to 14