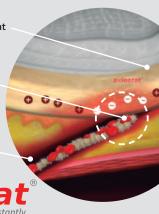

#### **Protonated Bioadhesive Technology** (PBT<sup>™</sup>)

Positively charged Axiostat Chitosan Haemostatic Dressing

Axiostat® Chitosan Haemostatic Dressing reacts with blood cells and creates a robust seal

Negatively charged blood cells in motion.

Major injuries are a CODE RED emergency. Be prepared with the right life-saving kit for your venue. Our new PAcT range is designed for venues of all sizes and location – indoor or outdoor.