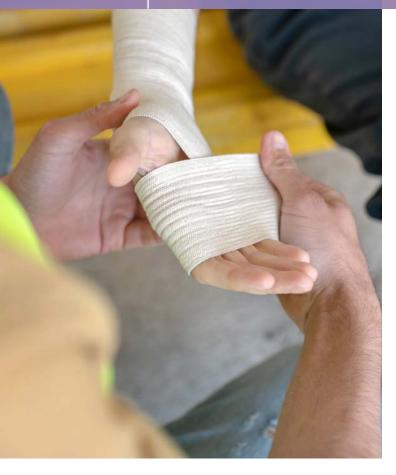

### Battlefield tested **Specialist Emergency** Trauma Care Products

Without immediate action, major trauma injuries resulting from falls, motor vehicle collisions, stab wounds, and gunshot wounds etc can cause permanent disability or death - particularly with uncontrolled major blood loss.

Reliance Medical works closely with specialist in emergency care to develop an evolving range of professional Trauma products designed to help save lives.

Our Specialist Emergency Services Products range is precision engineered to stabilise a casualty before emergency services arrive, providing the best chance of survival. The range includes dressings and tourniquets to stop major bleeding, equipment to clear blocked airways and innovative solutions to help maintain body temperature.