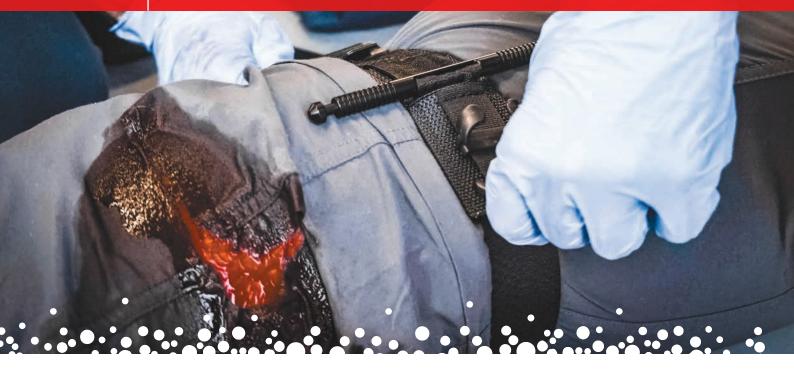

#### CODE RED™ PRODUCTS

CODE RED™ TOURNIQUET 6670

Emergency haemorrhage control device.

SIZE: 18cmmL x 9cmW x 5cmD

Major injuries mean every second counts

### Critical Injury Range

Major injuries at work are a CODE RED emergency. Be prepared with the right life-saving kit for your workplace.

Every workplace offers its own hazards. Dependent on the risk level of the work environment, critical injuries can occur from machinery, vehicles, falls and falling debris. In any situation where a major injury occurs an ambulance should be called immediately - but with major blood loss will it reach you on time? With emergency service response times at an all-time high the injured person could suffer catastrophic blood loss and go into shock before help arrives.