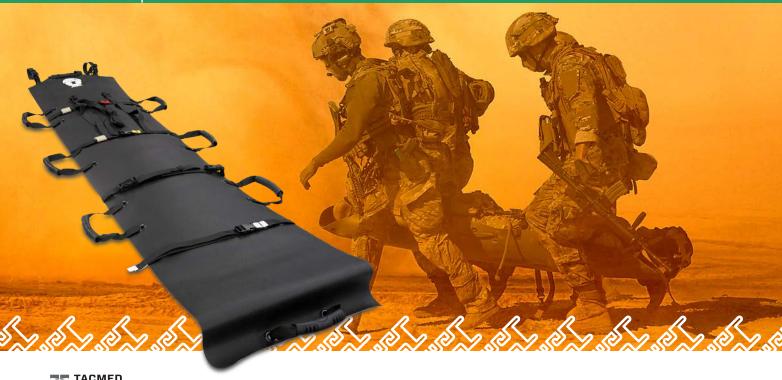

#### **TACMED PRODUCTS**

0217 FOXTROT® DA LITTER AND CARRIER Black

SIZE: 213.36cmL x 45.72cmW x 14cmD

UNIT:

0218 PHANTOM LITTER WITH CARRIER

Black

SIZE: 25.4cmL x 17.8cmW x 3.8cmD

UNIT: