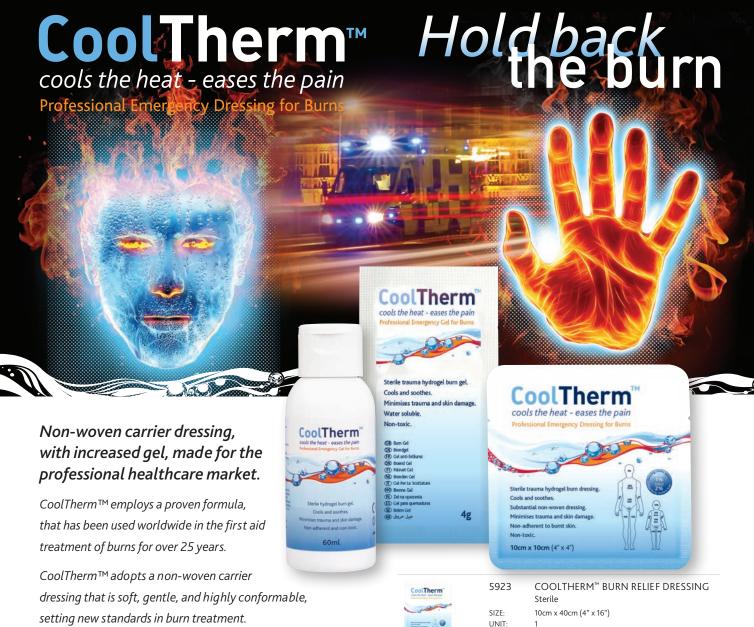

### Burns

#### COOLTHERM™ - BURN DRESSINGS

|                                                                                                                                                                                                                                                                                                                                                                                                                                                                                                                                                                                                                                                                                                                                                                                                                                                                                                                                                                                                                                                                                                                                                                                                                                                                                                                                                                                                                                                                                                                                                                                                                                                                                                                                                                                                                                                                                                                                                                                                                                                                                                                                                                                                                                                                                                                                                                                                                                                                                                                                                                                                                                                                                                                                                                                                                                                                                                                             | OOLIII | ERM - BORN DRESSINGS                       |
|-----------------------------------------------------------------------------------------------------------------------------------------------------------------------------------------------------------------------------------------------------------------------------------------------------------------------------------------------------------------------------------------------------------------------------------------------------------------------------------------------------------------------------------------------------------------------------------------------------------------------------------------------------------------------------------------------------------------------------------------------------------------------------------------------------------------------------------------------------------------------------------------------------------------------------------------------------------------------------------------------------------------------------------------------------------------------------------------------------------------------------------------------------------------------------------------------------------------------------------------------------------------------------------------------------------------------------------------------------------------------------------------------------------------------------------------------------------------------------------------------------------------------------------------------------------------------------------------------------------------------------------------------------------------------------------------------------------------------------------------------------------------------------------------------------------------------------------------------------------------------------------------------------------------------------------------------------------------------------------------------------------------------------------------------------------------------------------------------------------------------------------------------------------------------------------------------------------------------------------------------------------------------------------------------------------------------------------------------------------------------------------------------------------------------------------------------------------------------------------------------------------------------------------------------------------------------------------------------------------------------------------------------------------------------------------------------------------------------------------------------------------------------------------------------------------------------------------------------------------------------------------------------------------------------------|--------|--------------------------------------------|
| CooTherm                                                                                                                                                                                                                                                                                                                                                                                                                                                                                                                                                                                                                                                                                                                                                                                                                                                                                                                                                                                                                                                                                                                                                                                                                                                                                                                                                                                                                                                                                                                                                                                                                                                                                                                                                                                                                                                                                                                                                                                                                                                                                                                                                                                                                                                                                                                                                                                                                                                                                                                                                                                                                                                                                                                                                                                                                                                                                                                    | 5920   | COOLTHERM™ BURN BLOT SACHET<br>Sterile     |
| Section and single for all<br>the seconds.<br>These control and the second single<br>lane control.                                                                                                                                                                                                                                                                                                                                                                                                                                                                                                                                                                                                                                                                                                                                                                                                                                                                                                                                                                                                                                                                                                                                                                                                                                                                                                                                                                                                                                                                                                                                                                                                                                                                                                                                                                                                                                                                                                                                                                                                                                                                                                                                                                                                                                                                                                                                                                                                                                                                                                                                                                                                                                                                                                                                                                                                                          | SIZE:  | 4g                                         |
| 100 mm.<br>100 mm | UNIT:  | 1                                          |
| Cool Therm                                                                                                                                                                                                                                                                                                                                                                                                                                                                                                                                                                                                                                                                                                                                                                                                                                                                                                                                                                                                                                                                                                                                                                                                                                                                                                                                                                                                                                                                                                                                                                                                                                                                                                                                                                                                                                                                                                                                                                                                                                                                                                                                                                                                                                                                                                                                                                                                                                                                                                                                                                                                                                                                                                                                                                                                                                                                                                                  | 5921   | COOLTHERM™ BURN RELIEF DRESSING<br>Sterile |
|                                                                                                                                                                                                                                                                                                                                                                                                                                                                                                                                                                                                                                                                                                                                                                                                                                                                                                                                                                                                                                                                                                                                                                                                                                                                                                                                                                                                                                                                                                                                                                                                                                                                                                                                                                                                                                                                                                                                                                                                                                                                                                                                                                                                                                                                                                                                                                                                                                                                                                                                                                                                                                                                                                                                                                                                                                                                                                                             | SIZE:  | 5cm x 15cm (2" x 6")                       |
| San                                                                                                                                                                                                                                                                                                                                                                                                                                                                                                                                                                                                                                                                                                                                                                                                                                                                                                                                                                                                                                                                                                                                                                                                                                                                                                                                                                                                                                                                                                                                                                                                                                                                                                                                                                                                                                                                                                                                                                                                                                                                                                                                                                                                                                                                                                                                                                                                                                                                                                                                                                                                                                                                                                                                                                                                                                                                                     | UNIT:  | 1                                          |
| Cool Therm                                                                                                                                                                                                                                                                                                                                                                                                                                                                                                                                                                                                                                                                                                                                                                                                                                                                                                                                                                                                                                                                                                                                                                                                                                                                                                                                                                                                                                                                                                                                                                                                                                                                                                                                                                                                                                                                                                                                                                                                                                                                                                                                                                                                                                                                                                                                                                                                                                                                                                                                                                                                                                                                                                                                                                                                                                                                                                                  | 5922   | COOLTHERM™ BURN RELIEF DRESSING<br>Sterile |
|                                                                                                                                                                                                                                                                                                                                                                                                                                                                                                                                                                                                                                                                                                                                                                                                                                                                                                                                                                                                                                                                                                                                                                                                                                                                                                                                                                                                                                                                                                                                                                                                                                                                                                                                                                                                                                                                                                                                                                                                                                                                                                                                                                                                                                                                                                                                                                                                                                                                                                                                                                                                                                                                                                                                                                                                                                                                                                                             | SIZE:  | 10cm x 10cm (4" x 4")                      |
| The second secon                                                                                                                                                                                                                                                                                                                                                                                                                                                                                                                                                                                                                                                                                                                                                                                              | UNIT:  | 1                                          |