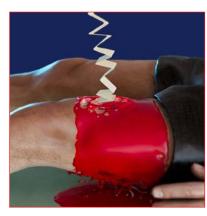

#### CODE RED™ PRODUCTS

CODE RED™ TOURNIQUET 6670

Emergency haemorrhage control device.

SIZE: 18cmmL x 9cmW x 5cmD

Major injuries mean every second counts

### Critical Injury Range

Major injuries at work are a CODE RED emergency. Be prepared with the right life-saving kit for your workplace.

Every workplace offers its own hazards. Dependent on the risk level of the work environment, critical injuries can occur from machinery, vehicles, falls and falling debris. In any situation where a major injury occurs an ambulance should be called immediately - but with major blood loss will it reach you on time? With emergency service response times at an all-time high the injured person could suffer catastrophic blood loss and go into shock before help arrives.