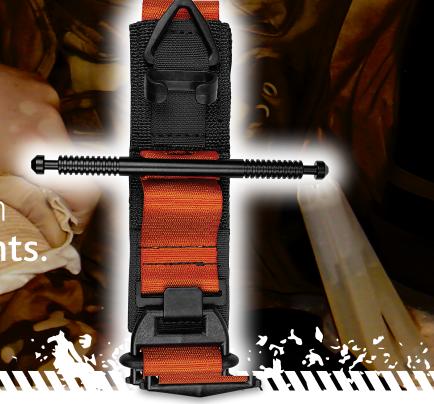

#### CODE RED™ PRODUCTS

CODE RED™ TOURNIQUET 6670

Emergency haemorrhage control device.

SIZE: 18cmmL x 9cmW x 5cmD

Major injuries mean every second counts