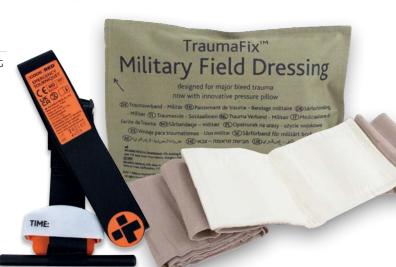

#### TRAUMAFIX™ PRODUCTS

962 TRAUMAFIX™ TRAUMA DRESSING including Pressure Pad - Sterile

SIZE: UNIT:

TRAUMAFIX™ TRAUMA DRESSING

including Pressure Pad - Sterile

SIZE: 15cm x 18cm UNIT:

963

1964 TRAUMAFIX™ DRESSING Sterile

SIZE: 10cm x 19cm UNIT:

1965 TRAUMAFIX™ DRESSING

Sterile SIZE: 20cm x 19cm UNIT:

339 TRAUMAFIX™ MAX EXTRA LARGE DRESSING

Sterile SIZE: 30cm x 45cm

UNIT:

TRAUMAFIX™ EUROSPLINT FINGER 2748

SIZE: 9.5cmL x 4.5cmW x 0.6cmD

UNIT:

2749 TRAUMAFIX™ EUROSPLINT

SIZE: 11cmL x 9cmW x 0.6cmD UNIT:

TRAUMAFIX™ EUROSPLINT 748

Roll

SIZE: 11cmL x 9cmW x 0.6cmD

UNIT: