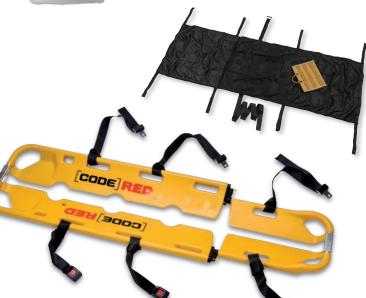

3030 CODE RED™ SPINE BOARD

Orange

SIZE: 184cmL x 46cmW x 5cmH

UNIT:

3039 CODE RED™ UNIVERSAL DISPOSABLE **HEAD BLOCK** 

SIZE: 13cmL x 10cmW UNIT:

**Automated External Defibrillators** 

ED A15 & A