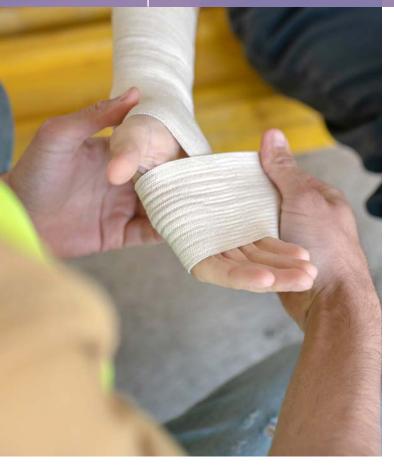

#### TRAUMAFIX™ PRODUCTS

962 TRAUMAFIX™ TRAUMA DRESSING including Pressure Pad - Sterile

SIZE: 10cm x 18cm UNIT: 1

TRAUMAFIX™ TRAUMA DRESSING

including Pressure Pad - Sterile

SIZE: 15cm x 18cm UNIT: 1

963

1964 TRAUMAFIX™ DRESSING Sterile

SIZE: 10cm x 19cm UNIT: 1

1965 TRAUMAFIX™ DRESSING

Sterile
7F: 20cm x 19

SIZE: 20cm x 19cm UNIT: 1

TRAUMAFIX™ MAX EXTRA LARGE DRESSING

Sterile 30cm x 45cm

SIZE: 30cm x 45cm UNIT: 1

2748 TRAUMAFIX™ EUROSPLINT FINGER

Flat

SIZE: 9.5cmL x 4.5cmW x 0.6cmD

UNIT: 1

2749 TRAUMAFIX™ EUROSPLINT

Flat

SIZE: 11cmL x 9cmW x 0.6cmD

UNIT: 1

748 TRAUMAFIX™ EUROSPLINT