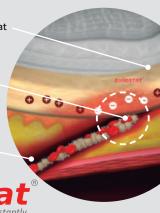

### **Protonated Bioadhesive Technology** (PBT<sup>™</sup>)

Positively charged Axiostat Chitosan Haemostatic Dressing

Axiostat® Chitosan Haemostatic Dressing reacts with blood cells and creates a robust seal

Negatively charged blood cells in motion.