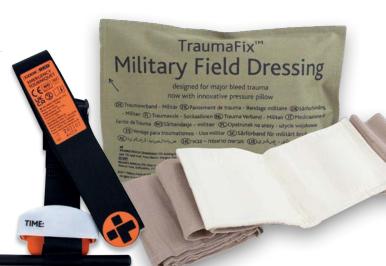

#### TRAUMAFIX™ PRODUCTS

962 TRAUMAFIX™ TRAUMA DRESSING including Pressure Pad - Sterile

SIZE: 10cm x 18cm UNIT: 1

TRAUMAFIX™ TRAUMA DRESSING

including Pressure Pad - Sterile

SIZE: 15cm x 18cm UNIT: 1

963

1964 TRAUMAFIX™ DRESSING Sterile

SIZE: 10cm x 19cm UNIT: 1

1965 TRAUMAFIX™ DRESSING

Sterile
7F: 20cm x 19

SIZE: 20cm x 19cm UNIT: 1

TRAUMAFIX™ MAX EXTRA LARGE DRESSING

Sterile 30cm x 45cm

SIZE: 30cm x 45cm UNIT: 1

2748 TRAUMAFIX™ EUROSPLINT FINGER

Flat

SIZE: 9.5cmL x 4.5cmW x 0.6cmD

UNIT: 1

2749 TRAUMAFIX™ EUROSPLINT

Flat

SIZE: 11cmL x 9cmW x 0.6cmD

UNIT: 1

748 TRAUMAFIX™ EUROSPLINT