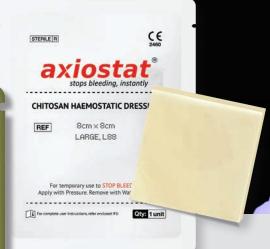

#### **AXIOSTAT® PRODUCTS**

10027 AXIOSTAT® - MIL150 1.5m Z-fold non-woven gauze

SIZE: 150cmL x 7.6cmW UNIT:

10028 AXIOSTAT® - MIL300

3m Z-fold non-woven gauze 300cmL x 7.6cmW

LINIT:

SI7F-

10030 AXIOSTAT® - L88

8x8cm non-woven patch

SIZE: 8cmL x 8cmW

UNIT: