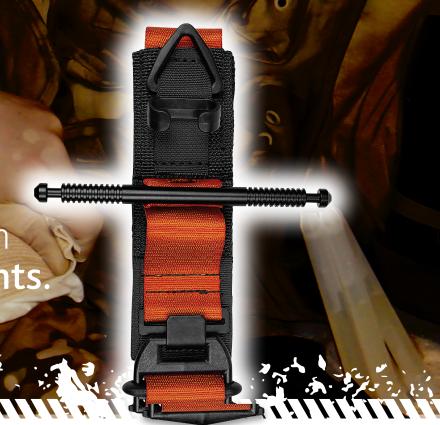

Flat

SIZE: 9.5cmL x 4.5cmW x 0.6cmD

UNIT: 1

2749 TRAUMAFIX™ EUROSPLINT

Flat

SIZE: 11cmL x 9cmW x 0.6cmD

UNIT: 1

748 TRAUMAFIX™ EUROSPLINT

Roll

SIZE: 11cmL x 9cmW x 0.6cmD

UNIT: 1