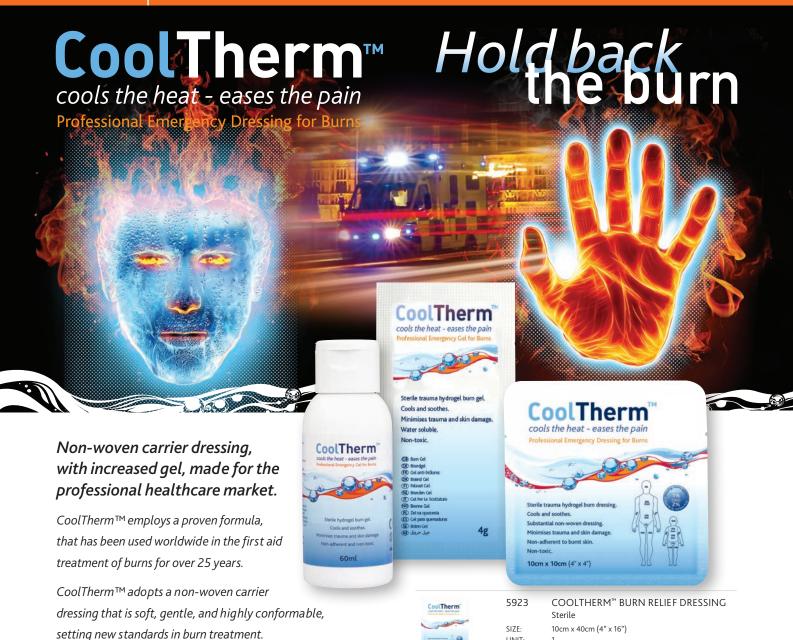

#### COOLTHERM™ - BURN DRESSINGS

|                                                                                                                                                                                                                                                                                                                                                                                                                                                                                                                                                                                                                                                                                                                                                                                                                                                                                                                                                                                                                                                                                                                                                                                                                                                                                                                                                                                                                                                                                                                                                                                                                                                                                                                                                                                                                                                                                                                                                                                                                                                                                                                                | OOLIII | ERM DORIV DRESSINGS                        |
|--------------------------------------------------------------------------------------------------------------------------------------------------------------------------------------------------------------------------------------------------------------------------------------------------------------------------------------------------------------------------------------------------------------------------------------------------------------------------------------------------------------------------------------------------------------------------------------------------------------------------------------------------------------------------------------------------------------------------------------------------------------------------------------------------------------------------------------------------------------------------------------------------------------------------------------------------------------------------------------------------------------------------------------------------------------------------------------------------------------------------------------------------------------------------------------------------------------------------------------------------------------------------------------------------------------------------------------------------------------------------------------------------------------------------------------------------------------------------------------------------------------------------------------------------------------------------------------------------------------------------------------------------------------------------------------------------------------------------------------------------------------------------------------------------------------------------------------------------------------------------------------------------------------------------------------------------------------------------------------------------------------------------------------------------------------------------------------------------------------------------------|--------|--------------------------------------------|
| CoolTherm                                                                                                                                                                                                                                                                                                                                                                                                                                                                                                                                                                                                                                                                                                                                                                                                                                                                                                                                                                                                                                                                                                                                                                                                                                                                                                                                                                                                                                                                                                                                                                                                                                                                                                                                                                                                                                                                                                                                                                                                                                                                                                                      | 5920   | COOLTHERM™ BURN BLOT SACHET<br>Sterile     |
| Self-transchiption pd. | SIZE:  | 4g                                         |
|                                                                                                                                                                                                                                                                                                                                                                                                                                                                                                                                                                                                                                                                                                                                                                                                                                                                                                                                                                                                                                                                                                                                                                                                                                                                                                                                                                                                                                                                                                                                                                                                                                                                                                                                                                                                                                                                                                                                                                                                                                                                                                                                | UNIT:  | 1                                          |
| CoolTherm                                                                                                                                                                                                                                                                                                                                                                                                                                                                                                                                                                                                                                                                                                                                                                                                                                                                                                                                                                                                                                                                                                                                                                                                                                                                                                                                                                                                                                                                                                                                                                                                                                                                                                                                                                                                                                                                                                                                                                                                                                                                                                                      | 5921   | COOLTHERM™ BURN RELIEF DRESSING<br>Sterile |
|                                                                                                                                                                                                                                                                                                                                                                                                                                                                                                                                                                                                                                                                                                                                                                                                                                                                                                                                                                                                                                                                                                                                                                                                                                                                                                                                                                                                                                                                                                                                                                                                                                                                                                                                                                                                                                                                                                                                                                                                                                                                                                                                | SIZE:  | 5cm x 15cm (2" x 6")                       |
|                                                                                                                                                                                                                                                                                                                                                                                                                                                                                                                                                                                                                                                                                                                                                                                                                                                                                                                                                                                                                                                                                                                                                                                                                                                                                                                                                                                                                                                                                                                                                                                                                                                                                                                                                                                                                                                                                                                                                                                                                                                                                                                                | UNIT:  | 1                                          |
| CoolTherm                                                                                                                                                                                                                                                                                                                                                                                                                                                                                                                                                                                                                                                                                                                                                                                                                                                                                                                                                                                                                                                                                                                                                                                                                                                                                                                                                                                                                                                                                                                                                                                                                                                                                                                                                                                                                                                                                                                                                                                                                                                                                                                      | 5922   | COOLTHERM™ BURN RELIEF DRESSING<br>Sterile |
|                                                                                                                                                                                                                                                                                                                                                                                                                                                                                                                                                                                                                                                                                                                                                                                                                                                                                                                                                                                                                                                                                                                                                                                                                                                                                                                                                                                                                                                                                                                                                                                                                                                                                                                                                                                                                                                                                                                                                                                                                                                                                                                                | SIZE:  | 10cm x 10cm (4" x 4")                      |
|                                                                                                                                                                                                                                                                                                                                                                                                                                                                                                                                                                                                                                                                                                                                                                                                                                                                                                                                                                                                                                                                                                                                                                                                                                                                                                                                                                                                                                                                                                                                                                                                                                                                                                                                                                                                                                                                                                                                                                                                                                                                                                                                | UNIT:  | 1                                          |

| 24                                                                                                                                                                                                                                                                                                                                                                                                                                                                                                                                                                                                                                                                                                                                                                                                                                                                                                                                                                                                                                                                                                                                                                                                                                                                                                                                                                                                                                                                                                                                                                                                                                                                                                                                                                                                                                                                                                                                                                                                                                                                                                                             | 011111         | ·                                                       |
|--------------------------------------------------------------------------------------------------------------------------------------------------------------------------------------------------------------------------------------------------------------------------------------------------------------------------------------------------------------------------------------------------------------------------------------------------------------------------------------------------------------------------------------------------------------------------------------------------------------------------------------------------------------------------------------------------------------------------------------------------------------------------------------------------------------------------------------------------------------------------------------------------------------------------------------------------------------------------------------------------------------------------------------------------------------------------------------------------------------------------------------------------------------------------------------------------------------------------------------------------------------------------------------------------------------------------------------------------------------------------------------------------------------------------------------------------------------------------------------------------------------------------------------------------------------------------------------------------------------------------------------------------------------------------------------------------------------------------------------------------------------------------------------------------------------------------------------------------------------------------------------------------------------------------------------------------------------------------------------------------------------------------------------------------------------------------------------------------------------------------------|----------------|---------------------------------------------------------|
| CoolTherm and the last of the  | 5925           | COOLTHERM™ BURN RELIEF<br>DRESSING FACE MASK<br>Sterile |
|                                                                                                                                                                                                                                                                                                                                                                                                                                                                                                                                                                                                                                                                                                                                                                                                                                                                                                                                                                                                                                                                                                                                                                                                                                                                                                                                                                                                                                                                                                                                                                                                                                                                                                                                                                                                                                                                                                                                                                                                                                                                                                                                | SIZE:<br>UNIT: | 30cm x 40cm (12" x 16")<br>1                            |
|                                                                                                                                                                                                                                                                                                                                                                                                                                                                                                                                                                                                                                                                                                                                                                                                                                                                                                                                                                                                                                                                                                                                                                                                                                                                                                                                                                                                                                                                                                                                                                                                                                                                                                                                                                                                                                                                                                                                                                                                                                                                                                                                | 5926           | COOLTHERM™ BURN RELIEF                                  |
| CoolTherm cool the hear - excess the pairs                                                                                                                                                                                                                                                                                                                                                                                                                                                                                                                                                                                                                                                                                                                                                                                                                                                                                                                                                                                                                                                                                                                                                                                                                                                                                                                                                                                                                                                                                                                                                                                                                                                                                                                                                                                                                                                                                                                                                                                                                                                                                     |                | DRESSING GLOVE                                          |
|                                                                                                                                                                                                                                                                                                                                                                                                                                                                                                                                                                                                                                                                                                                                                                                                                                                                                                                                                                                                                                                                                                                                                                                                                                                                                                                                                                                                                                                                                                                                                                                                                                                                                                                                                                                                                                                                                                                                                                                                                                                                                                                                |                | Sterile                                                 |
| (T)                                                                                                                                                                                                                                                                                                                                                                                                                                                                                                                                                                                                                                                                                                                                                                                                                                                                                                                                                                                                                                                                                                                                                                                                                                                                                                                                                                                                                                                                                                                                                                                                                                                                                                                                                                                                                                                                                                                                                                                                                                                                                                                            | SIZE:          | One Size                                                |
| The second secon | UNIT:          | 1                                                       |
|                                                                                                                                                                                                                                                                                                                                                                                                                                                                                                                                                                                                                                                                                                                                                                                                                                                                                                                                                                                                                                                                                                                                                                                                                                                                                                                                                                                                                                                                                                                                                                                                                                                                                                                                                                                                                                                                                                                                                                                                                                                                                                                                | 5928           | COOLTHERM™ BURN RELIEF GEL BOTTLE                       |
| SurTherw                                                                                                                                                                                                                                                                                                                                                                                                                                                                                                                                                                                                                                                                                                                                                                                                                                                                                                                                                                                                                                                                                                                                                                                                                                                                                                                                                                                                                                                                                                                                                                                                                                                                                                                                                                                                                                                                                                                                                                                                                                                                                                                       |                | Sterile                                                 |
| -                                                                                                                                                                                                                                                                                                                                                                                                                                                                                                                                                                                                                                                                                                                                                                                                                                                                                                                                                                                                                                                                                                                                                                                                                                                                                                                                                                                                                                                                                                                                                                                                                                                                                                                                                                                                                                                                                                                                                                                                                                                                                                                              | SIZE:          | 60ml                                                    |