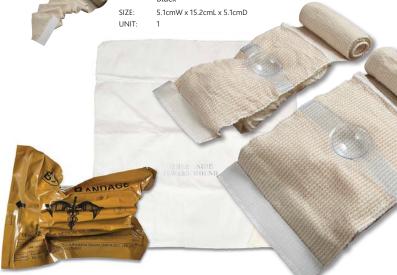

#### **TACMED PRODUCTS**

SOF® TOURNIQUET 0008

14cmL x 5cmW x 4.5cmD SIZE:

UNIT:

0215 4" CONTROL WRAP/SHRINK WRAP

SIZE:

5.1cmW x 10.2cmL x 5.1cmD

0009 SOF® TOURNIQUET

Orange

SIZE: 14cmL x 5cmW x 4.5cmD UNIT:

0113 OLAES® 4" MODULAR BANDAGE

SIZE: 18cmL x 10cmW x 6.4cmD

UNIT:

6" CONTROL WRAP/SHRINK WRAP

Black

0214 OLAES® 4" MODULAR BANDAGE - FLAT

SIZE: 18cmL x 10cmW x 6.4cmD UNIT:

0112 OLAES® 6" MODULAR BANDAGE 15cm

SIZE: 19.7cmL x 10cmW x 6.4cmD

UNIT:

**BLAST® BANDAGE** 0114

SIZE: 22.9cmL x 15.2cmW x 7cmD