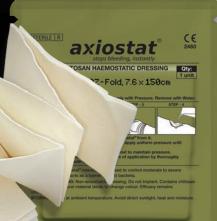

#### **AXIOSTAT® PRODUCTS**

10027 AXIOSTAT® - MIL150 1.5m Z-fold non-woven gauze

SIZE: 150cmL x 7.6cmW UNIT:

10028 AXIOSTAT® - MIL300

3m Z-fold non-woven gauze 300cmL x 7.6cmW

LINIT:

SI7F-

10030 AXIOSTAT® - L88

8x8cm non-woven patch

SIZE: 8cmL x 8cmW

UNIT: