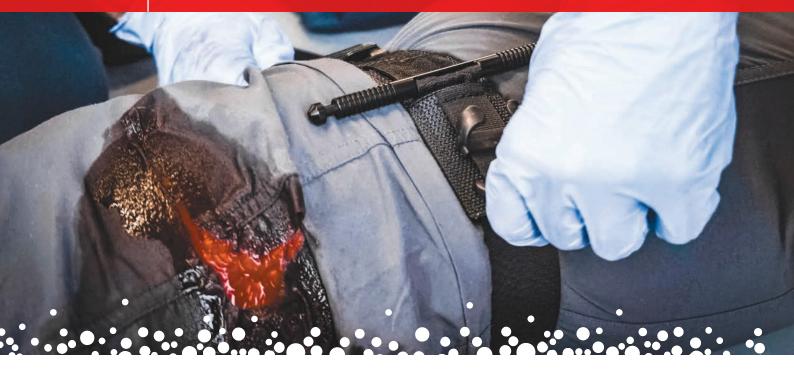

### Battlefield tested **Specialist Emergency** Trauma Care Products

Without immediate action, major trauma injuries resulting from falls, motor vehicle collisions, stab wounds, and gunshot wounds etc can cause permanent disability or death - particularly with uncontrolled major blood loss.

Reliance Medical works closely with specialist in emergency care to develop an evolving range of professional Trauma products designed to help save lives.

Our Pre-Hospital Trauma Care Products range is precision engineered to stabilise a casualty before emergency services arrive, providing the best chance of survival. The range includes dressings and tourniquets to stop major bleeding, equipment to clear blocked airways and innovative solutions to help maintain body temperature.

#### CODE RED™ PRODUCTS

6670 CODE RED™ TOURNIQUET

Emergency haemorrhage control device.

SIZE: 18cmmL x 9cmW x 5cmD

Major injuries mean every second counts