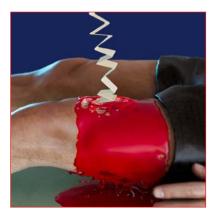

### axiostat stops bleeding, instantly

Proven on the battlefield, in the **emergency** medical services, in hospital...

### Designed to control severe bleeding quickly