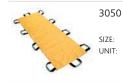

### **CODE RED™ PRODUCTS**

CODE RED™ FOLDING STRETCHER 7501 SIZE:

206cmL x 52cmW x 14cmD

UNIT:

CODE RED™ RESCUE STRETCHER 7516

Yellow

SIZE: 210cmL x 44.5cmW x 9cmH

UNIT: