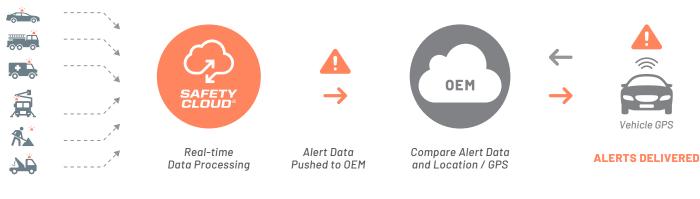

## A New Era in Connectivity is Here

Safety Cloud is the largest and fastest-growing connected car platform, bringing millions of motorists, vehicles, and roadway assets together in a unified network for real-time communication and collision prevention.

Roadways are unpredictable, and changes can happen in a moment's notice. Safety Cloud delivers in-dash alerts to drivers as they approach emergency vehicles, work zones, roadside incidents, and a wide range of other specialty vehicles and hazards.

## **An Enhanced Driver Experience**

Safety Cloud provides drivers with the most advanced V2X experience on the road, while serving as an offboard ADAS sensor for preventing collisions and reducing distracted driving. Safety Cloud data is optimized and delivered over everyday cellular networks, enabling deployment and functionality anywhere your customers drive. SAFETY CLOUD

Safety Cloud is a software-only implementation customizable to any automaker and deployable on existing cloud and vehicle technologies.

© 2024 HAAS, INC. | ALL RIGHTS RESERVED