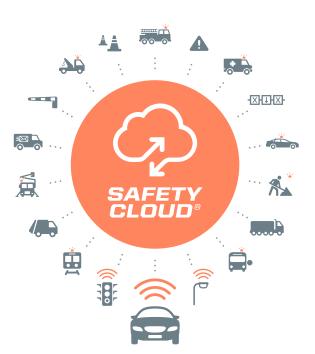

## A New Era in Connectivity is Here

Safety Cloud is the largest and fastest-growing connected car platform, bringing millions of motorists, vehicles, and roadway assets together in a unified network for real-time communication and collision prevention.

Roadways are unpredictable, and changes can happen in a moment's notice. Safety Cloud delivers in-dash alerts to drivers as they approach emergency vehicles, work zones, roadside incidents, and a wide range of other specialty vehicles and hazards.

**MOVE OVER** 

**INCIDENT AHEAD** 

WORK ZONES

**ROAD CLOSURES** 

SCHOOL BUSES