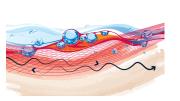

HEAT EXCHANGE *CoolTherm*<sup>™</sup> *absorbs the thermal energy* from the burn, dissipating the heat, and cooling the skin...

PAIN RELIEF CoolTherm<sup>™</sup> relieves the pain by isolating damaged nerve endings from the air ...