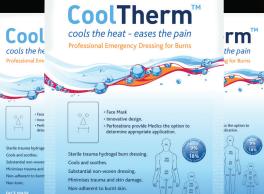

**CoolTherm**<sup>™</sup> Professional Emergency Dressing for Burns

Holdback the burn

UNIQUE DUAL PURPOSE DESIGN: use as a face mask or large 30cmx40cm burn dressing.

### INNOVATIVE DESIGN:

Perforations provide medics the option to determine appropriate application.

**CoolTherm** cools the heat - eases the pain Professional Emergency Dressing for Burns

**RELIANCE** MEDICAL 'Leading First Aid'

## **CoolTherm**<sup>™</sup> cools the heat - eases the pain Professional Emergency Dressing for Burns