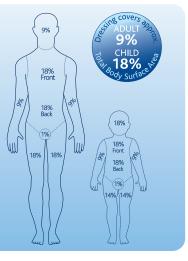

### The Rule of 9's

The CoolTherm<sup>™</sup> packaging includes an image of the 'Rule of 9's, helping assess the burn area. Additionally, CoolTherm<sup>™</sup> packaging is marked with the adult and child body area percentages that the dressing will cover. Total body surface area (TBSA) is an assessment measure for burns of the skin.