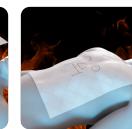

**CoolTherm**<sup>™</sup> Professional Emergency Dressing for Burns

Holdback the burn

UNIQUE DUAL PURPOSE DESIGN: use as a face mask or large 30cmx40cm burn dressing.

# Unique dual purpose design - use as a face mask or large 30cmx40cm burn dressing

. . .

00

The eye, nose, and mouth apertures are perforated and can be removed with ease. This allows quick preparation of the dressing for use on a face. Alternatively, leaving the perforated areas in place renders the dressing suitable for covering larger body areas such as a limb or the torso.