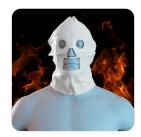

# Unique dual purpose design - use as a face mask or large 30cmx40cm burn dressing

. . .

00

The eye, nose, and mouth apertures are perforated and can be removed with ease. This allows quick preparation of the dressing for use on a face. Alternatively, leaving the perforated areas in place renders the dressing suitable for covering larger body areas such as a limb or the torso.

This dual-purpose design offers additional flexibility, particularly valuable in the space limited environment of an emergency ambulance.

#### **COOLTHERM FACE MASK**

| 5925  | COOLTHERM FACE MASK |
|-------|---------------------|
| SIZE: | Hand                |
| UNIT: | 1                   |
| MOQ:  | 10                  |