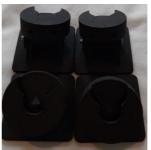

| Dynamic Range          | 74.8dB               |
| Video colour         | Full Colour                                             | Working Temperature    | -25°C - 70°C         |
| Size                 | 52x41x22mm                                              | Storage Temperature    | -50°C - 70°C         |
| Cable length         | 1.2M(Max)                                               | Minimum Illumination   | <0.1Lux              |
| Certification        | CE, IP67, IK09 - Independently tested and Certificated. |                        |                      |

Audax® reserves the right to alter the specifications. v.4.241020













\*Images are for indicative purposes only - Helmets etc vary.

# UNIQUE AUDAX TILT MOUNTS.