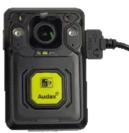

Recorded and live streamed footage is encrypted with a full audit-trail, ensuring the video captured is evidential quality for criminal prosecution.

The mini cam is connected to an Audax® Camera, which in turn can be attached to the uniform or placed in a pocket, leaving the ruggedized mini camera to record from the chosen headmounting. With the 20-1 Camera and Bio-AX®, the Internal GPS provides location on the video and live asset tracking back to the control room as well as the live stream video feed.