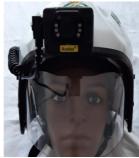

Since 2005 Audax® has been supplying Fire and Rescue, Mounted Officers, Armed Response, and Firearms Officers with head mounted cameras.

This product is often the camera of choice for these specialists over the alternative chest-mounted cameras, due to the unobstructed view during everyday use.

Armed Response Officers will often have a weapon drawn, which can obscure the field of view from traditional Body Worn Cameras (BWCs) that are usually worn on the centre of chest. To counteract this issue, Audax has developed a new tactical head-mounted camera, manufactured with these specialists in mind.

The unobstructed viewing angle of 125°/95° and robust certificated durability of the mini cam make it an ideal choice for firearms officers and fire rescue teams looking to outfit their officers with BWCs.

Audax® reserves the right to alter the specifications. v.4.241020

\*Images are for indicative purposes only - Helmets etc vary.