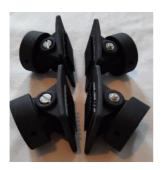

SC                                                    | Dynamic Range          | 74.8dB               |
| Video colour         | Full Colour                                             | Working Temperature    | -25°C - 70°C         |
| Size                 | 52x41x22mm                                              | Storage Temperature    | -50°C - 70°C         |
| Cable length         | 1.2M(Max)                                               | Minimum Illumination   | <0.1Lux              |
| Certification        | CE, IP67, IK09 - Independently tested and Certificated. |                        |                      |

Audax® reserves the right to alter the specifications. v.4.241020













\*Images are for indicative purposes only - Helmets etc vary.

# UNIQUE AUDAX TILT MOUNTS.