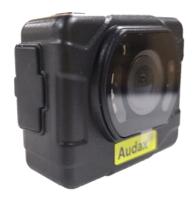

## **COMPONENT PARTS**

Made in the UK with American components.

At just 38 grams, the Audax® Mini Cam is capable of capturing 1080p HD video and, unlike other cameras, also has both manually selectable and auto Infrared lights for night vision.

The unobstructed viewing angle of 125°/95° and robust certificated durability of the mini cam make it an ideal choice for firearms officers and fire rescue teams looking to outfit their officers with BWCs.

#### **SPECIFICATIONS**

| Working voltage      | 5V-5.5V                                                 | Sensor                 | 1/3-inch CMOS OV4689 |
|----------------------|---------------------------------------------------------|------------------------|----------------------|
| Mini camera weight   | 38g                                                     | Lens                   | F/N:2.0 FOV=125°/95° |
| Cable weight         | 51g                                                     | Resolution             | 1920x1080p30         |
| IR lights / distance | 6 / 10m                                                 | Effective photo pixels | 1920 x1080, 2Mpixels |
| Body colour          | Black                                                   | Sensitivity            | 10,8v/lux-sec@550nm  |
| Frame rate           | 30fps                                                   | S/N Ratio              | 46dB                 |
| Video system         | NTSC                                                    | Dynamic Range          | 74.8dB               |
| Video colour         | Full Colour                                             | Working Temperature    | -25°C - 70°C         |
| Size                 | 52x41x22mm                                              | Storage Temperature    | -50°C - 70°C         |
| Cable length         | 1.2M(Max)                                               | Minimum Illumination   | <0.1Lux              |
| Certification        | CE, IP67, IK09 - Independently tested and Certificated. |                        |                      |