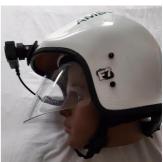

Since 2005 Audax® has been supplying Fire and Rescue, Mounted Officers, Armed Response, and Firearms Officers with head mounted cameras.

This product is often the camera of choice for these specialists over the alternative chest-mounted cameras, due to the unobstructed view during everyday use.

Armed Response Officers will often have a weapon drawn, which can obscure the field of view from traditional Body Worn Cameras (BWCs) that are usually worn on the centre of chest. To counteract this issue, Audax has developed a new tactical head-mounted camera, manufactured with these specialists in mind.

The unobstructed viewing angle of 125°/95° and robust certificated durability of the mini cam make it an ideal choice for firearms officers and fire rescue teams looking to outfit their officers with BWCs.

Audax® reserves the right to alter the specifications. v.4.241020

\*Images are for indicative purposes only - Helmets etc vary.