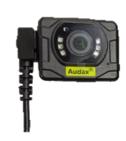

## **COMPONENT PARTS**

Made in the UK with American components.

At just 38 grams, the Audax® Mini Cam is capable of capturing 1080p HD video and, unlike other cameras, also has both manually selectable and auto Infrared lights for night vision.

The unobstructed viewing angle of 125°/95° and robust certificated durability of the mini cam make it an ideal choice for firearms officers and fire rescue teams looking to outfit their officers with BWCs.

#### **SPECIFICATIONS**

| Working voltage      | 5V-5.5V                                                 | Sensor                 | 1/3-inch CMOS OV4689 |
|----------------------|---------------------------------------------------------|------------------------|----------------------|
| Mini camera weight   | 38g                                                     | Lens                   | F/N:2.0 FOV=125°/95° |
| Cable weight         | 51g                                                     | Resolution             | 1920x1080p30         |
| IR lights / distance | 6 / 10m                                                 | Effective photo pixels | 1920 x1080, 2Mpixels |
| Body colour          | Black                                                   | Sensitivity            | 10,8v/lux-sec@550nm  |
| Frame rate           | 30fps                                                   | S/N Ratio              | 46dB                 |
| Video system         | NTSC                                                    | Dynamic Range          | 74.8dB               |
| Video colour         | Full Colour                                             | Working Temperature    | -25°C - 70°C         |
| Size                 | 52x41x22mm                                              | Storage Temperature    | -50°C - 70°C         |
| Cable length         | 1.2M(Max)                                               | Minimum Illumination   | <0.1Lux              |
| Certification        | CE, IP67, IK09 - Independently tested and Certificated. |                        |                      |