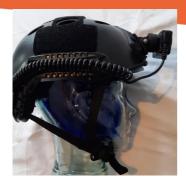

Since 2005 Audax® has been supplying Fire and Rescue, Mounted Officers, Armed Response, and Firearms Officers with head mounted cameras.

This product is often the camera of choice for these specialists over the alternative chest-mounted cameras, due to the unobstructed view during everyday use.

Armed Response Officers will often have a weapon drawn, which can obscure the field of view from traditional Body Worn Cameras (BWCs) that are usually worn on the centre of chest. To counteract this issue, Audax has developed a new tactical head-mounted camera, manufactured with these specialists in mind.

The unobstructed viewing angle of 125°/95° and robust certificated durability of the mini cam make it an ideal choice for firearms officers and fire rescue teams looking to outfit their officers with BWCs.

# UNIQUE AUDAX TILT MOUNTS.