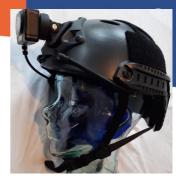

Since 2005 Audax® has been supplying Fire and Rescue, Mounted Officers, Armed Response, and Firearms Officers with head mounted cameras.

This product is often the camera of choice for these specialists over the alternative chest-mounted cameras, due to the unobstructed view during everyday use.

Armed Response Officers will often have a weapon drawn, which can obscure the field of view from traditional Body Worn Cameras (BWCs) that are usually worn on the centre of chest. To counteract this issue, Audax has developed a new tactical head-mounted camera, manufactured with these specialists in mind.

The unobstructed viewing angle of 125°/95° and robust certificated durability of the mini cam make it an ideal choice for firearms officers and fire rescue teams looking to outfit their officers with BWCs.

# UNIQUE AUDAX TILT MOUNTS.