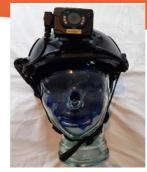

Since 2005 Audax® has been supplying Fire and Rescue, Mounted Officers, Armed Response, and Firearms Officers with head mounted cameras.

This product is often the camera of choice for these specialists over the alternative chest-mounted cameras, due to the unobstructed view during everyday use.

Armed Response Officers will often have a weapon drawn, which can obscure the field of view from traditional Body Worn Cameras (BWCs) that are usually worn on the centre of chest. To counteract this issue, Audax has developed a new tactical head-mounted camera, manufactured with these specialists in mind.

The unobstructed viewing angle of 125°/95° and robust certificated durability of the mini cam make it an ideal choice for firearms officers and fire rescue teams looking to outfit their officers with BWCs.

# UNIQUE AUDAX TILT MOUNTS.