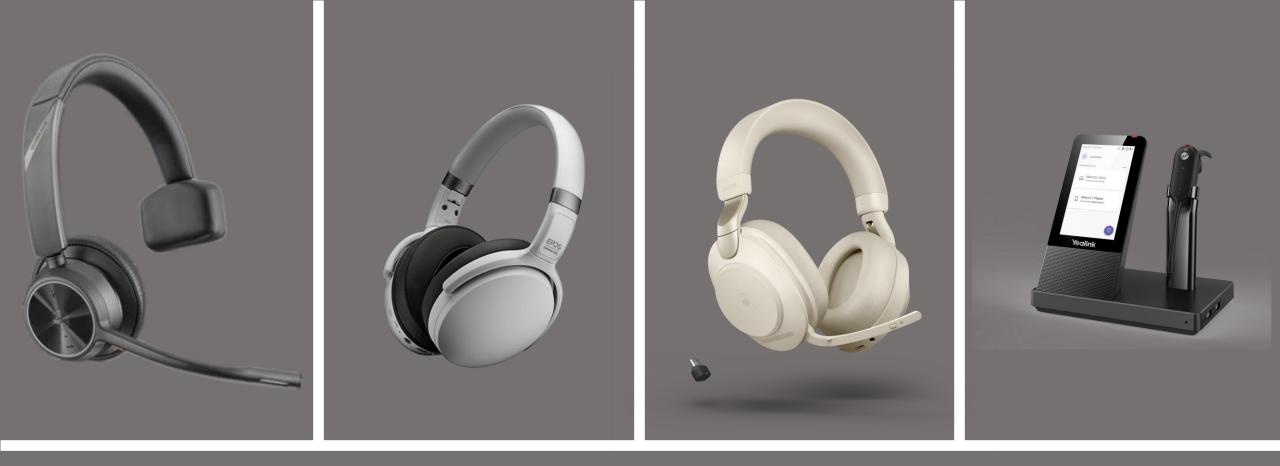

#### Headsets

USB Plug and Play Office Handset Compatible Bluetooth/DECT Cordless Multi Device Connectivity

#### Poly EPOS Jabra Yealink

USB-A/USB-C/USB with 3.5mm/3.5mm/Quick Disconnect

#### Poly EPOS Jabra Yealink

One ear/Two ears/Cup ears/Neckband/In-ears/Convertible

**Telephone Handsets** 

Corded Analogue, Digital, SIP Cordless DECT, SIP, WiFi Portable Speakerphones Teams & Zoom Certified Berkshire 620