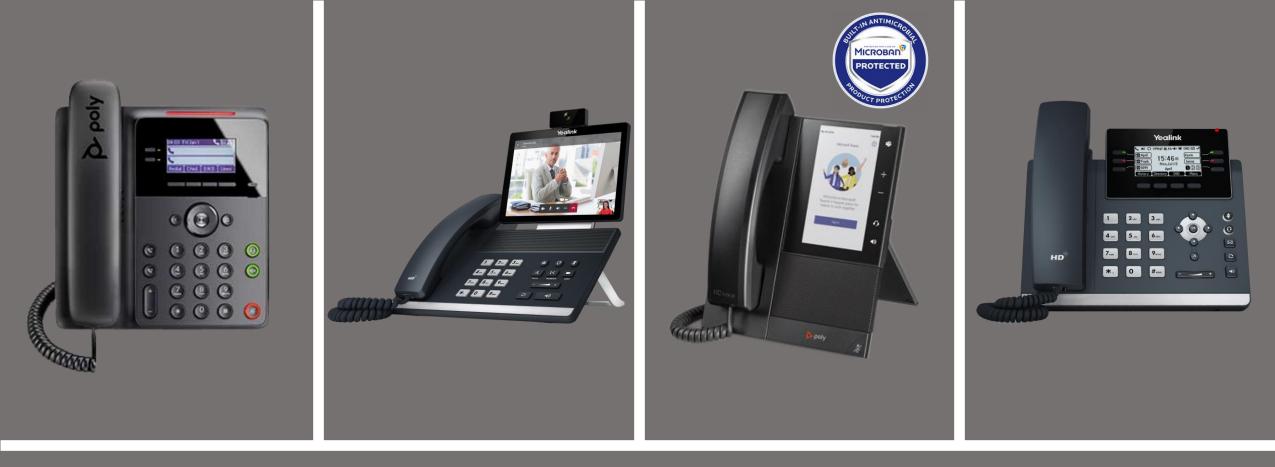

## Analogue/Digital PBX Phones

## BT EPOS Ascom Poly DECT/WiFi/SIP Cordless Phones