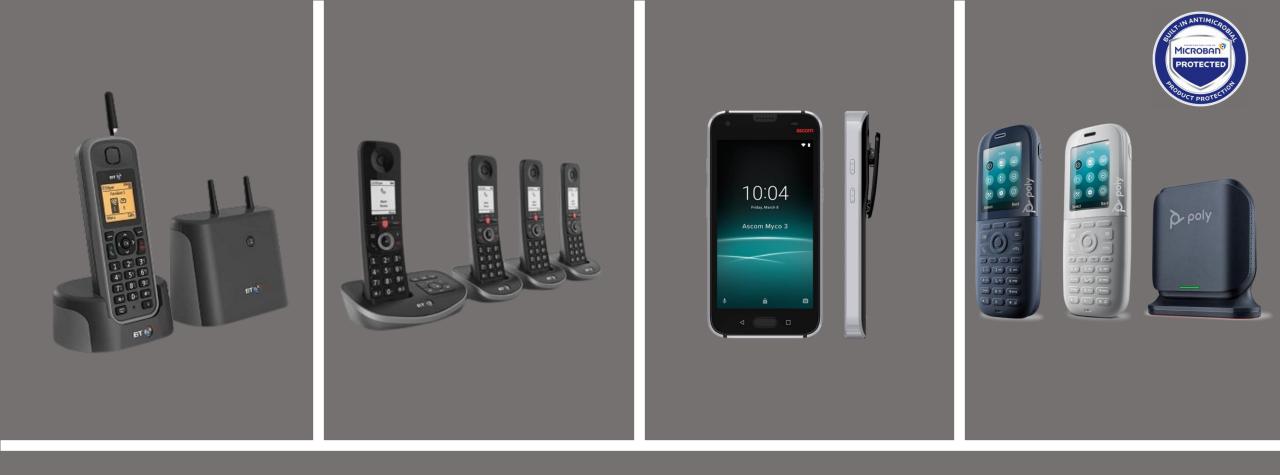

#### Poly EPOS Jabra Yealink

One ear/Two ears/Cup ears/Neckband/In-ears/Convertible

**Telephone Handsets** 

Corded Analogue, Digital, SIP Cordless DECT, SIP, WiFi Portable Speakerphones Teams & Zoom Certified Berkshire 620

## BT EPOS Ascom Poly DECT/WiFi/SIP Cordless Phones

#### Poly EPOS HiHo Jabra