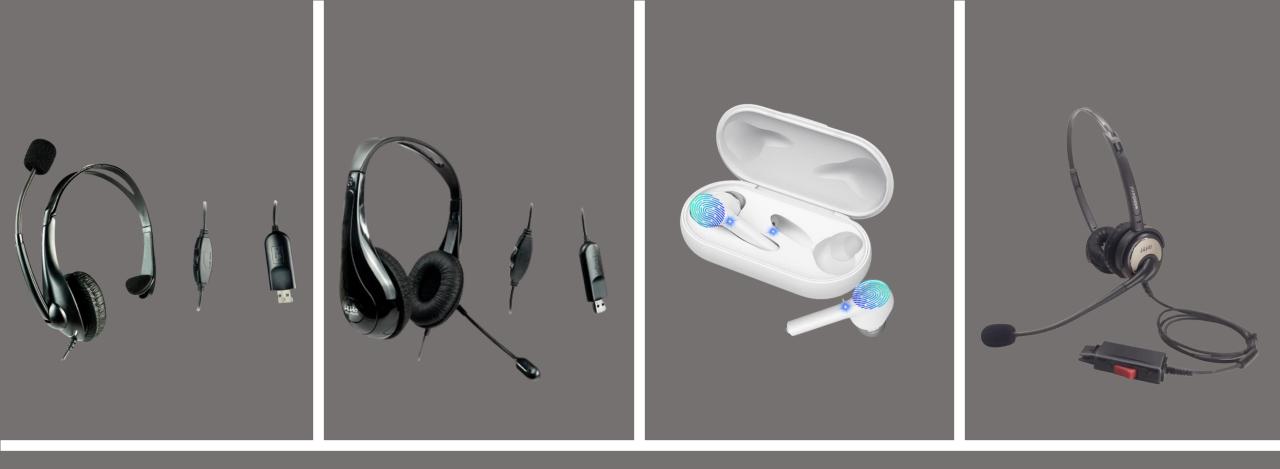

#### Headsets

USB Plug and Play Office Handset Compatible Bluetooth/DECT Cordless Multi Device Connectivity

## USBA USBA Buds HiHo Solutions