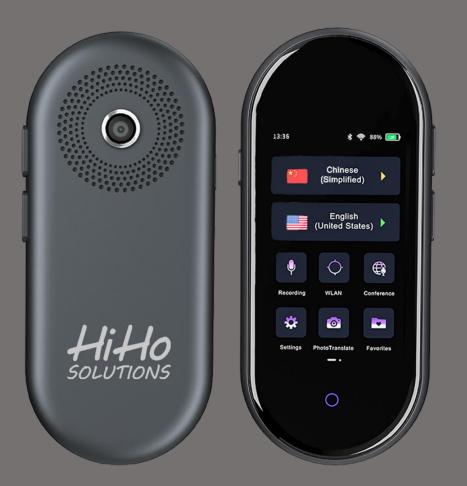

#### HiHo Solutions Lingo Plus Language Translator

- 108 languages
- 12 off-line languages
- Scroll & press action
- Displays translation
- Speaks translation
- Translates documents
- Save translation to PC