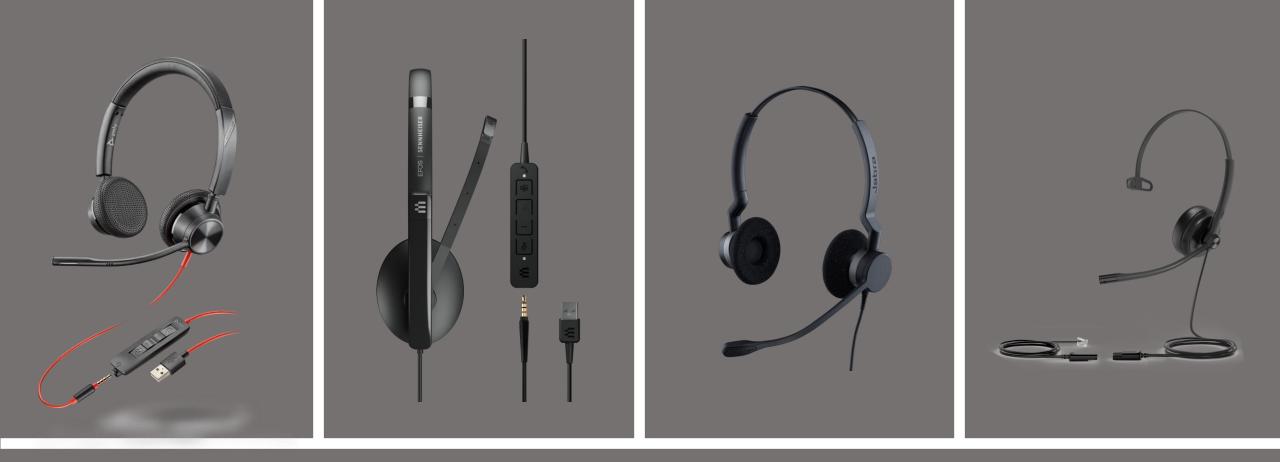

#### Headsets

USB Plug and Play Office Handset Compatible Bluetooth/DECT Cordless Multi Device Connectivity

#### Poly EPOS Jabra Yealink

USB-A/USB-C/USB with 3.5mm/3.5mm/Quick Disconnect

#### Poly EPOS Jabra Yealink

One ear/Two ears/Cup ears/Neckband/In-ears/Convertible

**Telephone Handsets** 

Corded Analogue, Digital, SIP Cordless DECT, SIP, WiFi Portable Speakerphones Teams & Zoom Certified Berkshire 620