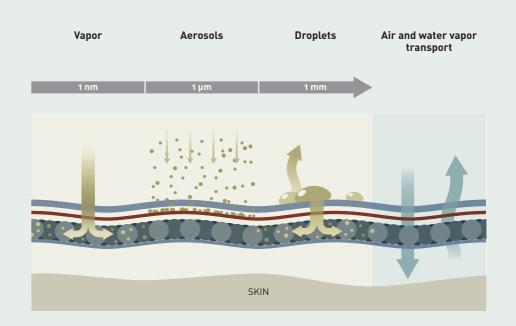

## **BROADBAND PROTECTION** AGAINST ALL KINDS OF CHEMICAL AND BIOLOGICAL CONTAMINATION **COVERING THE FULL RANGE OF PROTECTION** DROPLETS **VAPOR AEROSOLS OPTIONAL INTEGRATION OF ADDITIONAL FEATURES** FLAME RETARDANCY ANTISTATIC CAMOUFLAGE