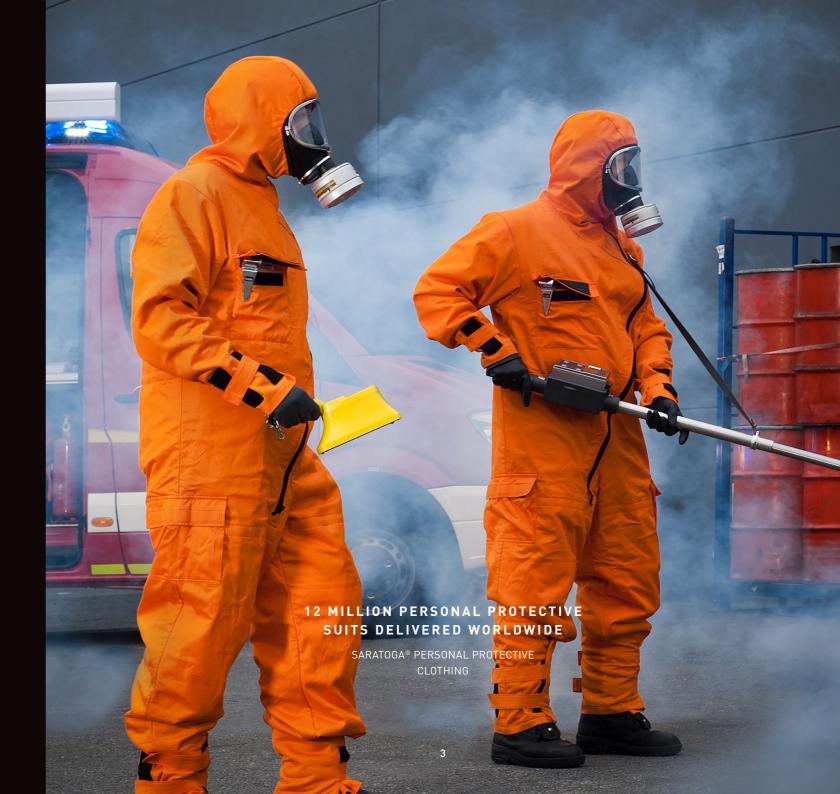

SARATOGA® technology is used in over 55 nations worldwide, including 22 NATO member states. Over 12 million SARATOGA® protection systems have been delivered to date.

| 100%                                                         | 50                                                      | 350+                                  | 12 M                                                                        |
|--------------------------------------------------------------|---------------------------------------------------------|---------------------------------------|-----------------------------------------------------------------------------|
| CONTROL OF<br>PRODUCTION                                     | YEARS OF EXPERIENCE                                     | PATENTS                               | CB PROTECTIVE SUITS<br>WORLDWIDE WITH<br>SARATOGA®<br>TECHNOLOGY            |
| 55+                                                          | ISO 9001                                                | AAA                                   | $\rightarrow$                                                               |
| NATIONS PROCURED<br>CB SUITS WITH<br>SARATOGA®<br>TECHNOLOGY | RELIABILITY THROUGH<br>INTEGRATED QUALITY<br>MANAGEMENT | FINANCIALLY STABLE<br>AND INDEPENDENT | STRONG FOCUS ON RESEARCH AND DEVELOPMENT ENSURES STATE-OF- THE-ART PRODUCTS |