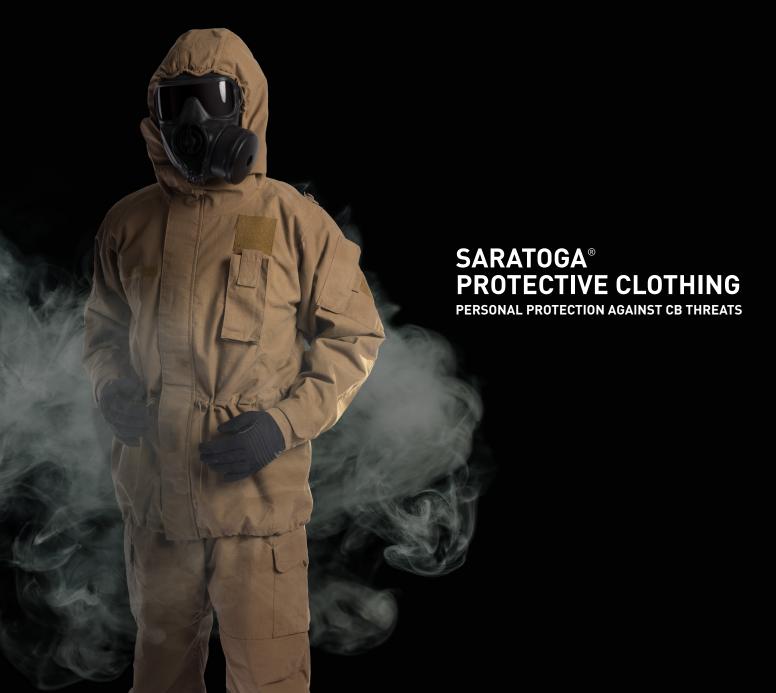

## PERSONAL PROTECTIVE CLOTHING

**BASED ON MISSION-SPECIFIC REQUIREMENTS** 

SARATOGA® CB protective equipment provides mission-oriented protection and innovative solutions for specific requirements in the fields of military and civil defense as well as for fire brigades and the police.

## BROADBAND PROTECTION AGAINST CB THREATS

MISSION-SPECIFIC INTEGRATION OF PROTECTION FEATURES

SARATOGA® protection systems provide flexible broadband protection against chemical warfare agents and hazardous substances.

SARATOGA® offers mission-specific solutions through integration of protective features for diverse requirements in the fields of military and civil defense as well as for fire brigades and the police.