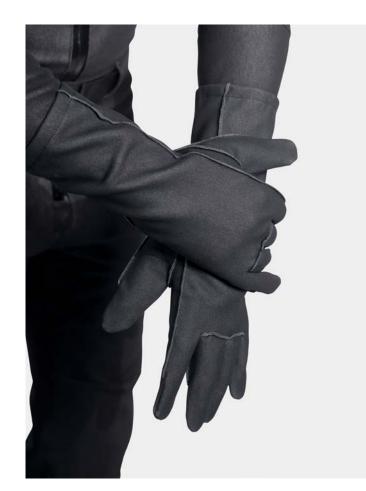

### CBRN PROTECTIVE UNDERGARMENT BALACLAVA

close fit to the majority of respiratory masks thanks to different butyl rubber seals

CBRN PROTECTIVE GLOVES high tactility and dexterity combined with an enhanced level of vapour and aerosol protection

CBRN PROTECTIVE AIR PERMEABLE GLOVES

CBRN PROTECTIVE
AIR PERMEABLE HYBRID GLOVES