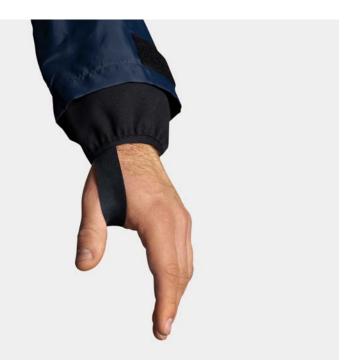

# CBRN PROTECTIVE HOT CLIMATE SUIT

YOUR PARTNER IN HOT AND DANGEROUS SITUATIONS

Zip to close the sleeve and wrist easily after donning hand protection

Pockets on both upper arms

Fly brake with zipper to connect jacket and trousers

### CBRN PROTECTIVE COVERALL POLYPROTECT

A PERFECT FIT AND A HIGH DEGREE OF FREEDOM OF MOVEMENT

Thumb loops at the sleeve cuffs ensure safe interfacing with the sleeve/hand protection