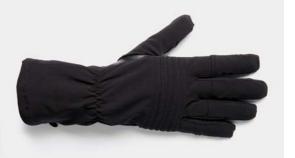

### CBRN PROTECTIVE UNDERGARMENT BALACLAVA

close fit to the majority of respiratory masks thanks to different butyl rubber seals

CBRN PROTECTIVE GLOVES high tactility and dexterity combined with an enhanced level of vapour and aerosol protection

CBRN PROTECTIVE AIR PERMEABLE GLOVES

CBRN PROTECTIVE
AIR PERMEABLE HYBRID GLOVES