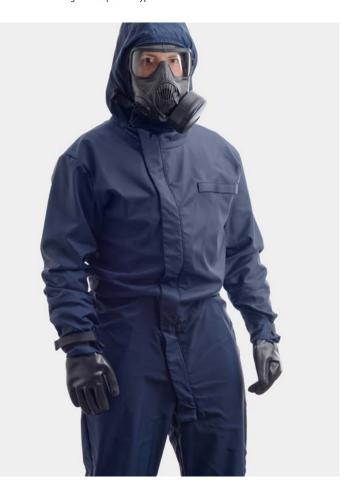

# CBRN PROTECTIVE HOT CLIMATE SUIT

YOUR PARTNER IN HOT AND DANGEROUS SITUATIONS

Zip to close the sleeve and wrist easily after donning hand protection

Pockets on both upper arms

Fly brake with zipper to connect jacket and trousers

# CBRN PROTECTIVE COVERALL SFI

**DEVELOPED FOR THE MOST EXTREME ACTIONS** 

Removable protectors inserted in pockets on knees and elbows

Ergonomically pre-shaped elbows and knees

Adjustable waistband on the outside of the coverall for a perfect fit