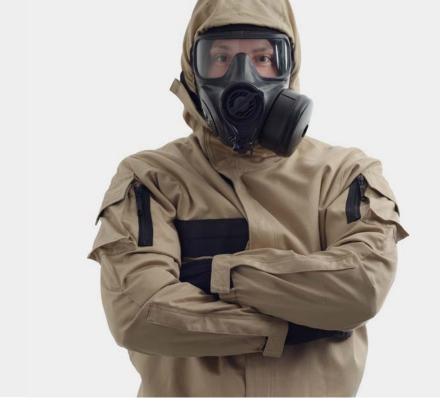

# CBRN PROTECTIVE HOT CLIMATE SUIT

YOUR PARTNER IN HOT AND DANGEROUS SITUATIONS

Zip to close the sleeve and wrist easily after donning hand protection

Pockets on both upper arms

Fly brake with zipper to connect jacket and trousers

### CBRN PROTECTIVE UNDERGARMENT BALACLAVA

close fit to the majority of respiratory masks thanks to different butyl rubber seals

CBRN PROTECTIVE GLOVES high tactility and dexterity combined with an enhanced level of vapour and aerosol protection