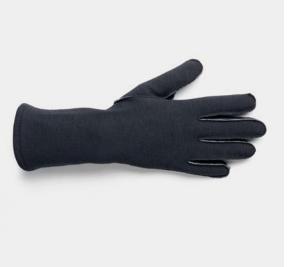

### CBRN PROTECTIVE UNDERGARMENT BALACLAVA

close fit to the majority of respiratory masks thanks to different butyl rubber seals

CBRN PROTECTIVE GLOVES high tactility and dexterity combined with an enhanced level of vapour and aerosol protection

CBRN PROTECTIVE AIR PERMEABLE GLOVES

CBRN PROTECTIVE
AIR PERMEABLE HYBRID GLOVES