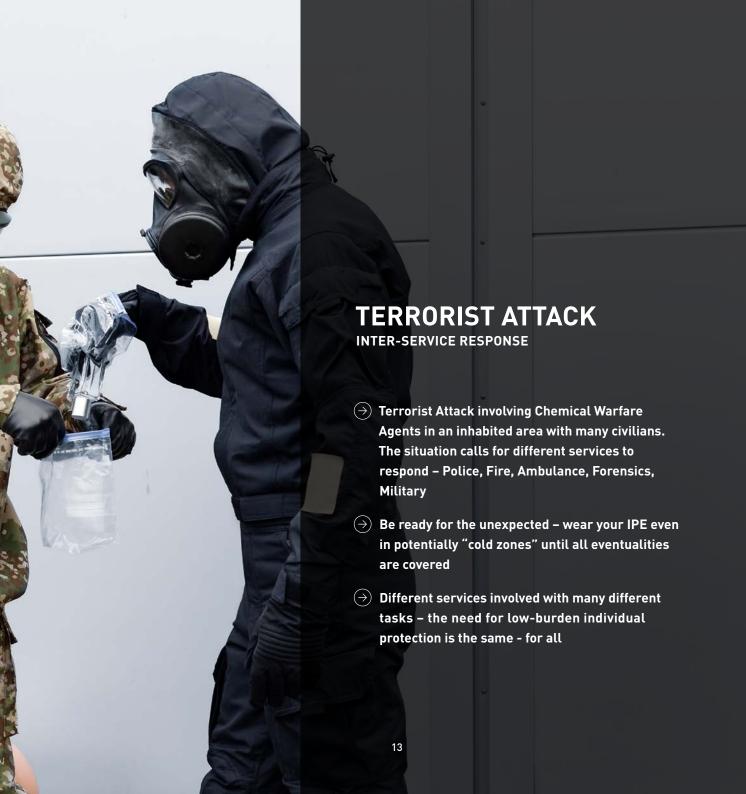

## POLICE OPTIMISED PROTECTION

- **⊘** Suspected terror lab forced entry
- You need to be prepared for the worst, including very hazardous substances and fire attacks
- But there could also be armed persons nothing must impair your presence of mind and your agility
- Personal Proctection must be as unrestricting as possible
- **⊝** Endorsed by UK Police CBRN Center