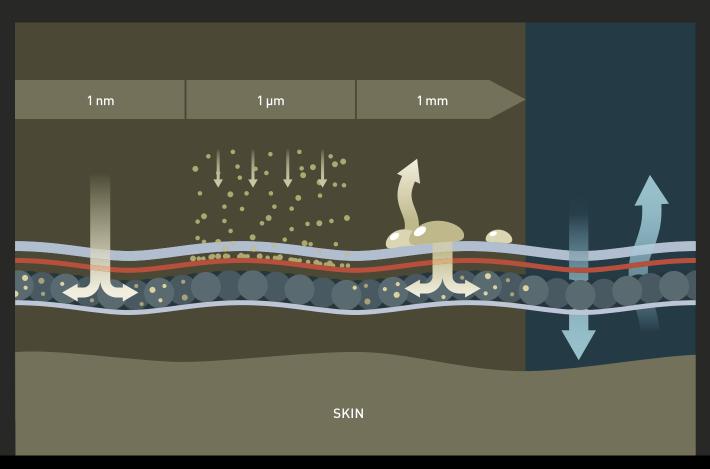

## THE SARATOGA® TECHNOLOGIES

ADAPTED TO A WIDE RANGE OF REQUIREMENTS AND OPERATING CONDITIONS

All SARATOGA® CBRN protective clothing components are based on air permeable adsorptive technology, allowing the efficient removal of toxic contaminants in vapour, aerosol or droplet form with minimal impact on physiological burden.

VAPOUR AEROSOLS DROPLETS WATER VAPOUR
TRANSPORT

Operating principle of adsorptive compound fabrics with high-performance adsorbents