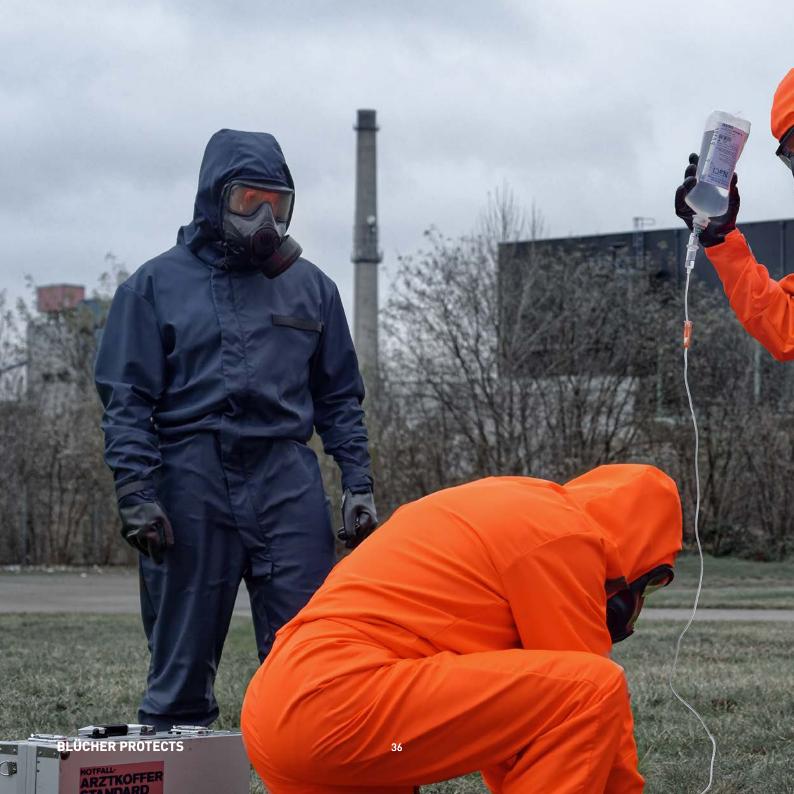

#### **AMBULANCE SERVICES**

**FOCUSED ON THE PATIENT** 

- Remember the Tokyo Subway Attack you never know what is awaiting you at the scene
- The basic emergency rule your own safety first!
- An incapacitated Paramedic is of no help to anyone but just an additional burden
- Wear IPE which does not add more discomfort than your normal operational suit

Integrated harness for quick casualty extraction

Holder for agent tracer paper

Removeable agent tracer holder which can be repeatedly replenished