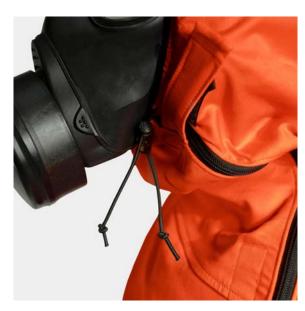

# CBRN PROTECTIVE HOT CLIMATE SUIT

YOUR PARTNER IN HOT AND DANGEROUS SITUATIONS

Zip to close the sleeve and wrist easily after donning hand protection

Pockets on both upper arms

Fly brake with zipper to connect jacket and trousers