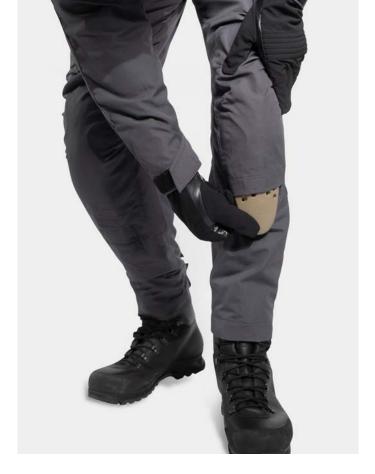

# CBRN PROTECTIVE COVERALL SFI

**DEVELOPED FOR THE MOST EXTREME ACTIONS** 

Removable protectors inserted in pockets on knees and elbows

Ergonomically pre-shaped elbows and knees

Adjustable waistband on the outside of the coverall for a perfect fit