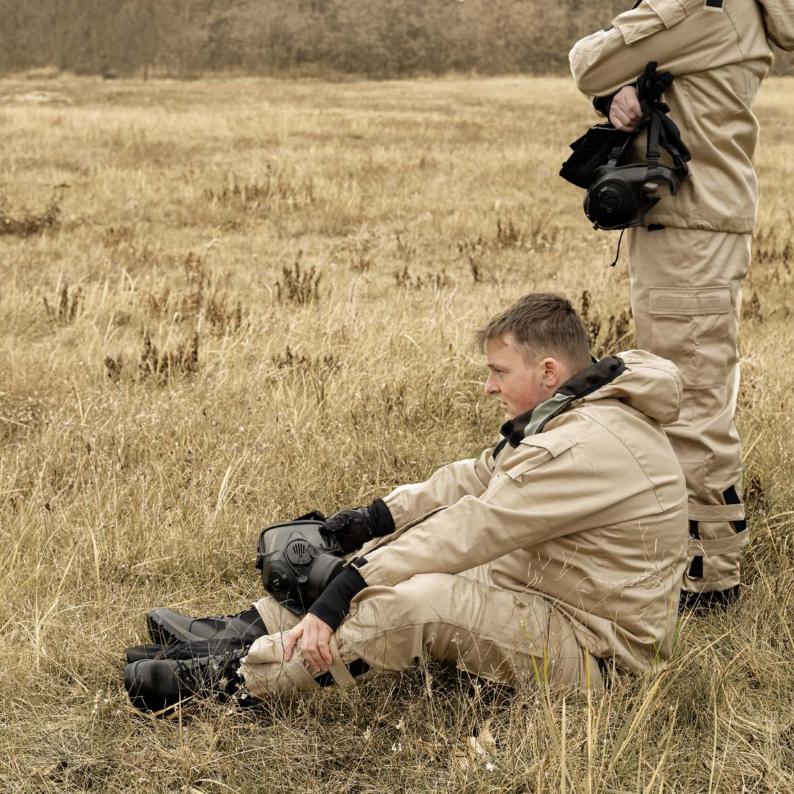

## EXPERIENCED RELIABLE USER-ORIENTED

MISSION-ORIENTED PROTECTION SYSTEMS

- Performing under heightened CBRN Threat Conditions
- → The missions are complex Survey, Patrolling, Recce, just as examples
- The weather is hot, the missions long and physically demanding
- Be protected and ready for sustained mission performance relying on lightweight, air-permeable protective ensembles

## **OPCW**

**ENFORCING THE PROHIBITION OF CHEMICAL WEAPONS** 

- → Inspections of chemical plants, storage areas and laboratories carry the risk of exposure to chemicals
- → A small team under as much individual protection and with as much comfort as possible
- The work is tedious and time consuming but it needs to be done
- The wear time of the IPE must not be a time limiting factor

## POLICE OPTIMISED PROTECTION

- **⊘** Suspected terror lab forced entry
- You need to be prepared for the worst, including very hazardous substances and fire attacks
- But there could also be armed persons nothing must impair your presence of mind and your agility
- Personal Proctection must be as unrestricting as possible
- **⊝** Endorsed by UK Police CBRN Center

#### **AMBULANCE SERVICES**

**FOCUSED ON THE PATIENT** 

- Remember the Tokyo Subway Attack you never know what is awaiting you at the scene
- The basic emergency rule your own safety first!
- An incapacitated Paramedic is of no help to anyone but just an additional burden
- Wear IPE which does not add more discomfort than your normal operational suit