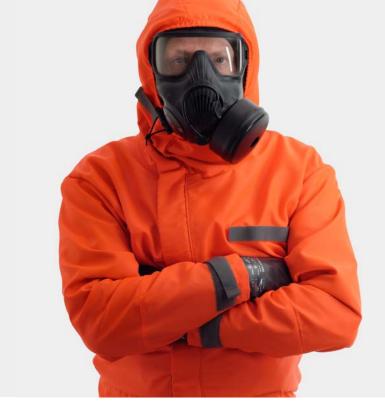

# CBRN PROTECTIVE HOT CLIMATE SUIT

YOUR PARTNER IN HOT AND DANGEROUS SITUATIONS

Zip to close the sleeve and wrist easily after donning hand protection

Pockets on both upper arms

Fly brake with zipper to connect jacket and trousers