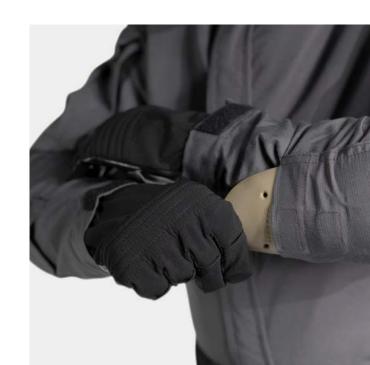

# CBRN PROTECTIVE HOT CLIMATE SUIT

YOUR PARTNER IN HOT AND DANGEROUS SITUATIONS

Zip to close the sleeve and wrist easily after donning hand protection

Pockets on both upper arms

Fly brake with zipper to connect jacket and trousers

### CBRN PROTECTIVE COVERALL POLYPROTECT

A PERFECT FIT AND A HIGH DEGREE OF FREEDOM OF MOVEMENT

Thumb loops at the sleeve cuffs ensure safe interfacing with the sleeve/hand protection