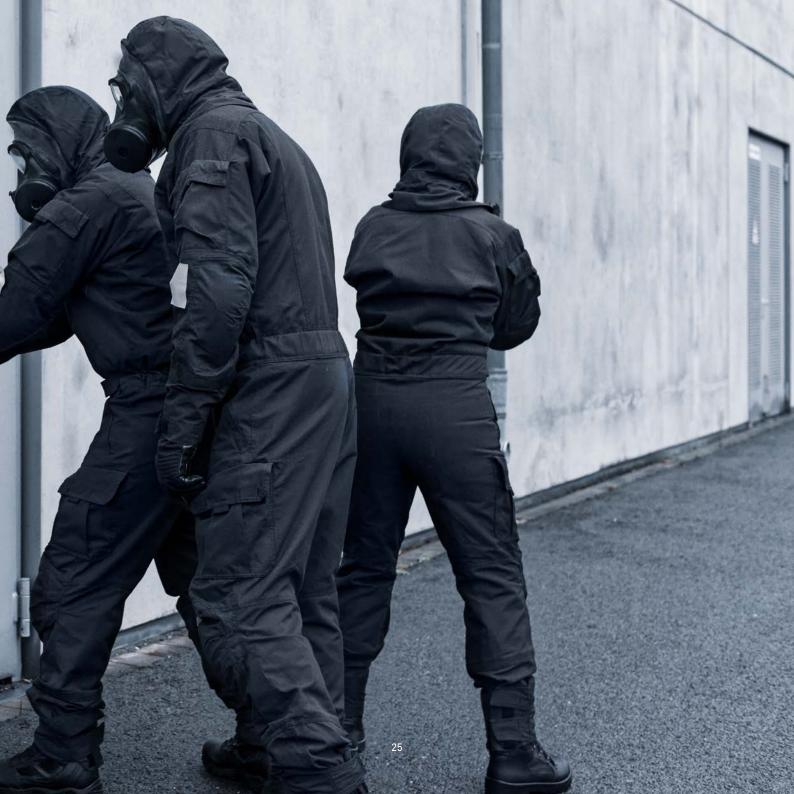

## POLICE OPTIMISED PROTECTION

- **⊘** Suspected terror lab forced entry
- You need to be prepared for the worst, including very hazardous substances and fire attacks
- But there could also be armed persons nothing must impair your presence of mind and your agility
- Personal Proctection must be as unrestricting as possible
- **⊝** Endorsed by UK Police CBRN Center