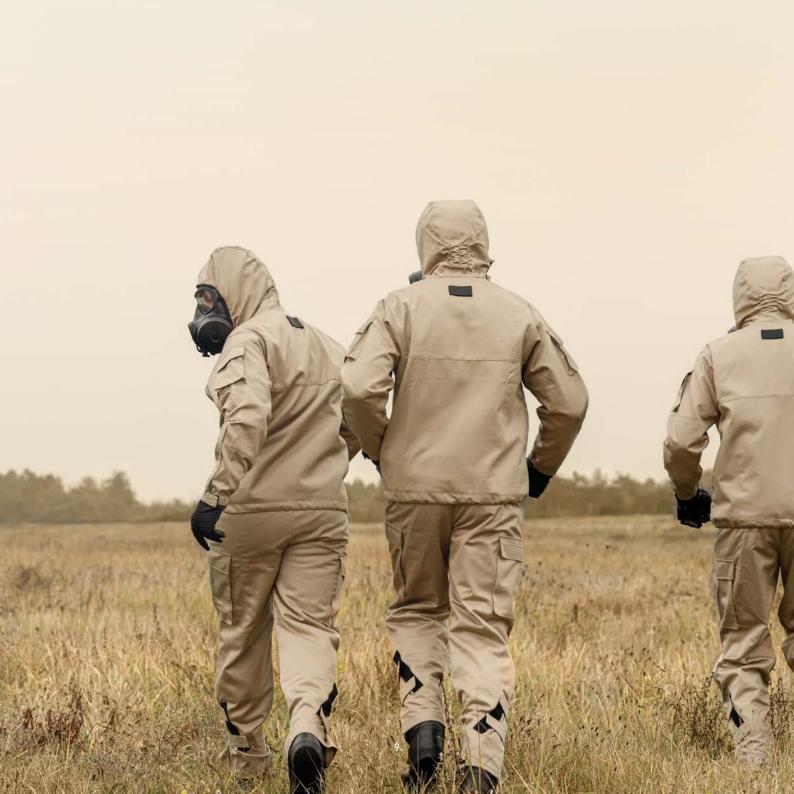

## **SARATOGA®**

SARATOGA® CB protective equipment provides mission-oriented protection and innovative solutions for specific requirements in the fields of military and civil defense as well as for fire brigades and the police.

## EXPERIENCED RELIABLE USER-ORIENTED

MISSION-ORIENTED PROTECTION SYSTEMS

- Performing under heightened CBRN Threat Conditions
- → The missions are complex Survey, Patrolling, Recce, just as examples
- The weather is hot, the missions long and physically demanding
- Be protected and ready for sustained mission performance relying on lightweight, air-permeable protective ensembles

# CBRN PROTECTIVE HOT CLIMATE SUIT

YOUR PARTNER IN HOT AND DANGEROUS SITUATIONS

Zip to close the sleeve and wrist easily after donning hand protection

Pockets on both upper arms

Fly brake with zipper to connect jacket and trousers