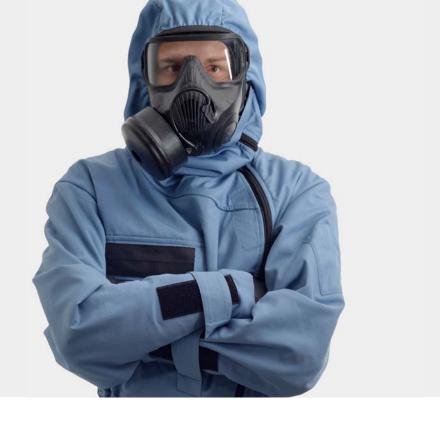

### SARATOGA® PERSONAL PROTECTIVE CLOTHING

PROTECT THOSE WHO PROTECTS US

- All SARATOGA® products are designed for operations in which exposure to CBRN threats has to be anticipated
- → All SARATOGA® products are available with vapour and enhanced aerosol protection
- The selected materials and filters ensure low physical burden and full operational capability for long periods of use

- An ergonomic fit guarantees a high level of wear comfort and freedom of movement
- Compatibility with additional equipment (e.g. masks, helmets) is ensured
- All SARATOGA® products are tailored to user and mission needs
- → All SARATOGA® products are tested by external certified institutes