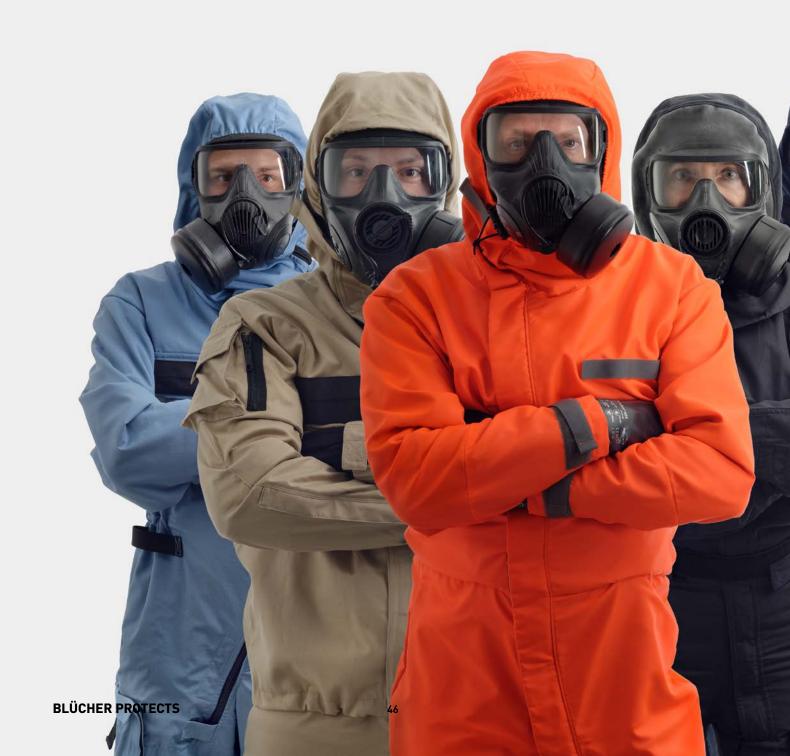

## **PROTECTED WE STAND**

**CBRN PERSONAL PROTECTIVE EQUIPMENT** 

## **MAXIMUM PROTECTION WITH MINIMUM BURDEN**

PROTECTIVE GARMENTS TAILORED TO CUSTOMER NEEDS – MADE IN GERMANY

## **SARATOGA®**

SARATOGA® CB protective equipment provides mission-oriented protection and innovative solutions for specific requirements in the fields of military and civil defense as well as for fire brigades and the police.

# BROADBAND PROTECTION AGAINST CB THREATS

MISSION-SPECIFIC INTEGRATION OF PROTECTION FEATURES

SARATOGA® protection systems provide flexible broadband protection against chemical warfare agents and hazardous substances.

SARATOGA® offers mission-specific solutions through integration of protective features for diverse requirements in the fields of military and civil defence as well as for fire brigades and the police.

#### **BROADBAND PROTECTION**

AGAINST ALL KINDS OF CHEMICAL AND BIOLOGICAL WAREFARE AGENTS