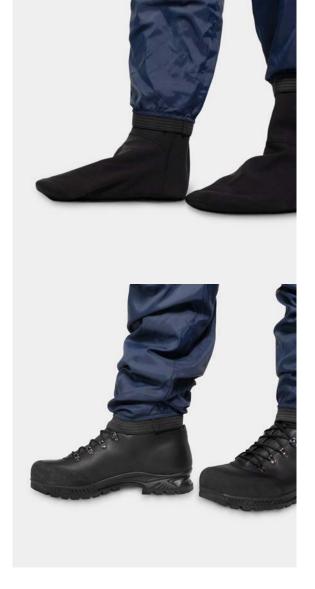

#### **CBRN PROTECTIVE SOCKS**

with innovative flat seam courses which prevent pressure marks as well as chafing

CBRN PROTECTIVE AIR PERMEABLE GLOVES

CBRN PROTECTIVE
AIR PERMEABLE HYBRID GLOVES