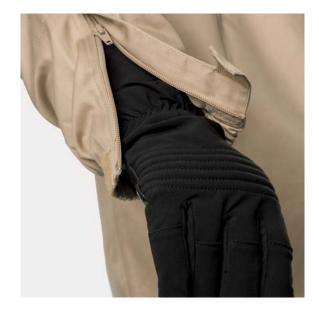

### CBRN PROTECTIVE UNDERGARMENT BALACLAVA

close fit to the majority of respiratory masks thanks to different butyl rubber seals

CBRN PROTECTIVE GLOVES high tactility and dexterity combined with an enhanced level of vapour and aerosol protection

CBRN PROTECTIVE AIR PERMEABLE GLOVES

CBRN PROTECTIVE
AIR PERMEABLE HYBRID GLOVES