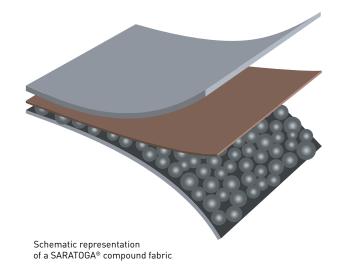

### **HIGHLY EFFICIENT PROTECTION SYSTEMS**

SARATOGA® CB protective clothing is based on highperformance adsorbents and compund fabrics which offer outstanding protection against gaseous, liquid and aerosolised hazardous substances.

## THE SARATOGA® TECHNOLOGIES

ADAPTED TO A WIDE RANGE OF REQUIREMENTS AND OPERATING CONDITIONS

All SARATOGA® CBRN protective clothing components are based on air permeable adsorptive technology, allowing the efficient removal of toxic contaminants in vapour, aerosol or droplet form with minimal impact on physiological burden.

VAPOUR AEROSOLS DROPLETS WATER VAPOUR
TRANSPORT

Operating principle of adsorptive compound fabrics with high-performance adsorbents