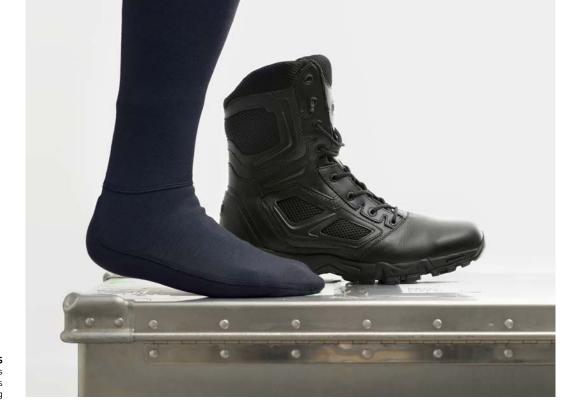

#### **CBRN PROTECTIVE SOCKS**

with innovative flat seam courses which prevent pressure marks as well as chafing