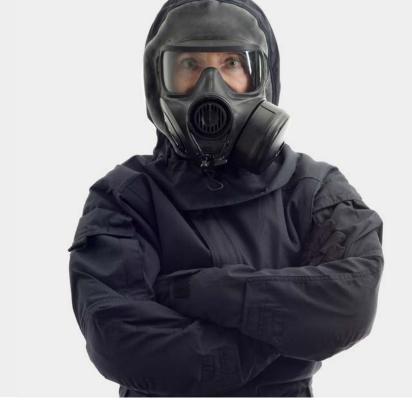

All innovations are validated at internationally renowned and recognised test institutes.

Patented hood / mask interface allows the coverall to be worn with an extensive range of respirator types

Integrated socks to ensure quick, easy and intuitive donning

### SARATOGA® PERSONAL PROTECTIVE CLOTHING

PROTECT THOSE WHO PROTECTS US

- All SARATOGA® products are designed for operations in which exposure to CBRN threats has to be anticipated
- → All SARATOGA® products are available with vapour and enhanced aerosol protection
- The selected materials and filters ensure low physical burden and full operational capability for long periods of use

- An ergonomic fit guarantees a high level of wear comfort and freedom of movement
- Compatibility with additional equipment (e.g. masks, helmets) is ensured
- All SARATOGA® products are tailored to user and mission needs
- → All SARATOGA® products are tested by external certified institutes