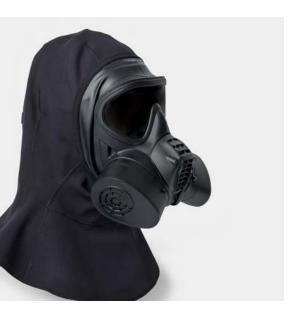

### CBRN PROTECTIVE UNDERGARMENT BALACLAVA

close fit to the majority of respiratory masks thanks to different butyl rubber seals

CBRN PROTECTIVE GLOVES high tactility and dexterity combined with an enhanced level of vapour and aerosol protection