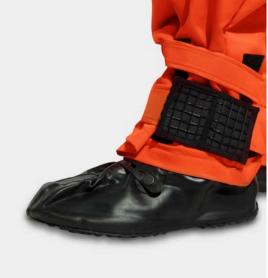

#### **CBRN PROTECTIVE SOCKS**

with innovative flat seam courses which prevent pressure marks as well as chafing