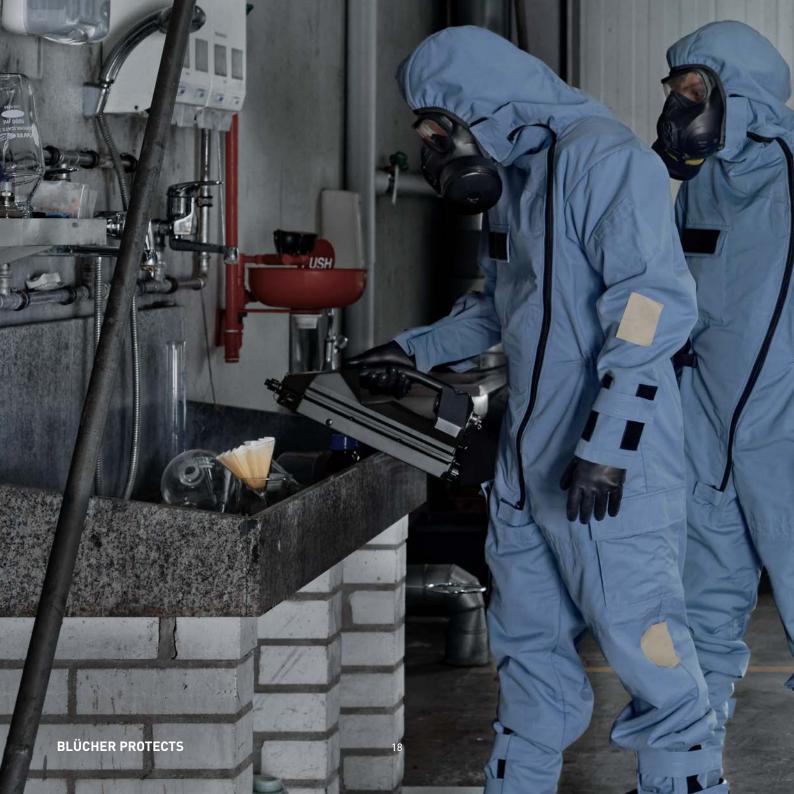

## **OPCW**

**ENFORCING THE PROHIBITION OF CHEMICAL WEAPONS** 

- → Inspections of chemical plants, storage areas and laboratories carry the risk of exposure to chemicals
- → A small team under as much individual protection and with as much comfort as possible
- The work is tedious and time consuming but it needs to be done
- The wear time of the IPE must not be a time limiting factor

## POLICE OPTIMISED PROTECTION

- **⊘** Suspected terror lab forced entry
- You need to be prepared for the worst, including very hazardous substances and fire attacks
- But there could also be armed persons nothing must impair your presence of mind and your agility
- Personal Proctection must be as unrestricting as possible
- **⊝** Endorsed by UK Police CBRN Center

#### **AMBULANCE SERVICES**

**FOCUSED ON THE PATIENT** 

- Remember the Tokyo Subway Attack you never know what is awaiting you at the scene
- The basic emergency rule your own safety first!
- An incapacitated Paramedic is of no help to anyone but just an additional burden
- Wear IPE which does not add more discomfort than your normal operational suit