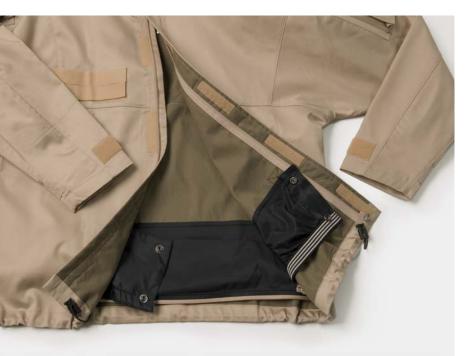

# CBRN PROTECTIVE HOT CLIMATE SUIT

YOUR PARTNER IN HOT AND DANGEROUS SITUATIONS

Zip to close the sleeve and wrist easily after donning hand protection

Pockets on both upper arms

Fly brake with zipper to connect jacket and trousers