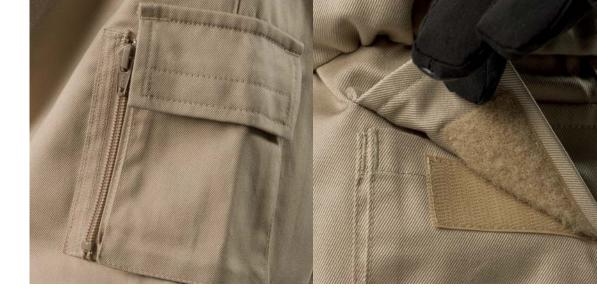

# CBRN PROTECTIVE HOT CLIMATE SUIT

YOUR PARTNER IN HOT AND DANGEROUS SITUATIONS

Zip to close the sleeve and wrist easily after donning hand protection

Pockets on both upper arms

Fly brake with zipper to connect jacket and trousers