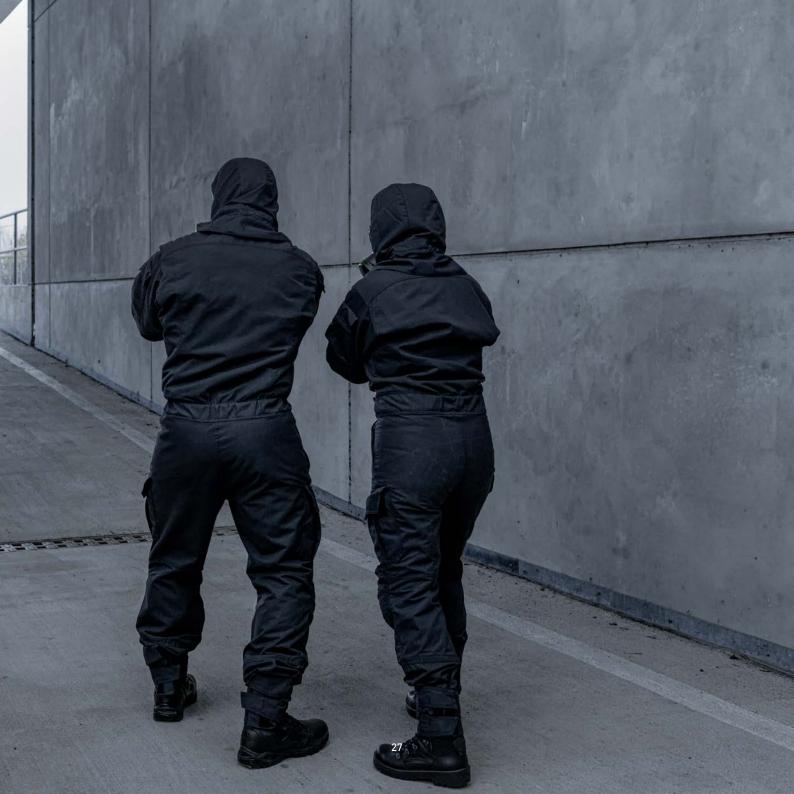

# SARATOGA® PRODUCT SOLUTIONS

MISSION-ORIENTED PROTECTIVE CLOTHING

SARATOGA® protective clothing includes overgarments, uniforms and undergarments as well as equipment accessories for complete dermal protection.

# CBRN PROTECTIVE COVERALL SFI

**DEVELOPED FOR THE MOST EXTREME ACTIONS** 

Removable protectors inserted in pockets on knees and elbows

Ergonomically pre-shaped elbows and knees

Adjustable waistband on the outside of the coverall for a perfect fit

### CBRN PROTECTIVE COVERALL

CIVIL PROTECTION - SPECIAL TASKS REQUIRE SPECIAL SOLUTIONS