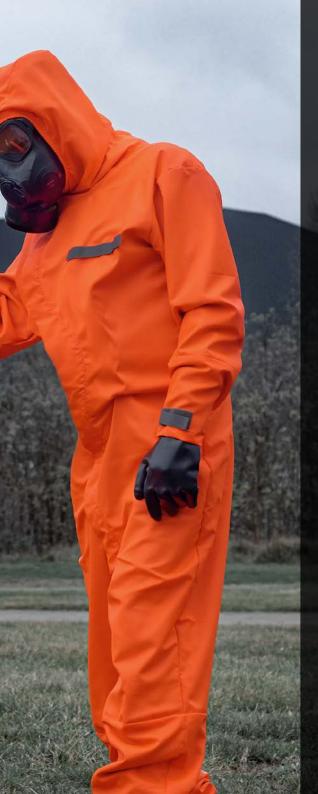

# CBRN PROTECTIVE COVERALL SFI

**DEVELOPED FOR THE MOST EXTREME ACTIONS** 

Removable protectors inserted in pockets on knees and elbows

Ergonomically pre-shaped elbows and knees

Adjustable waistband on the outside of the coverall for a perfect fit

All innovations are validated at internationally renowned and recognised test institutes.

Patented hood / mask interface allows the coverall to be worn with an extensive range of respirator types

Integrated socks to ensure quick, easy and intuitive donning