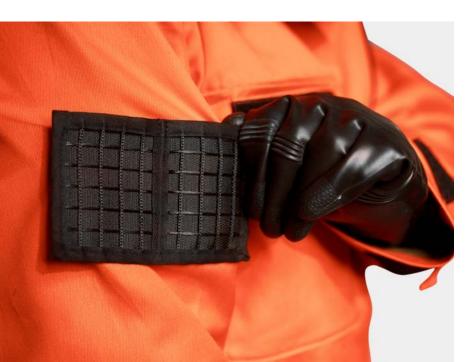

Integrated harness for quick casualty extraction

Holder for agent tracer paper

Removeable agent tracer holder which can be repeatedly replenished