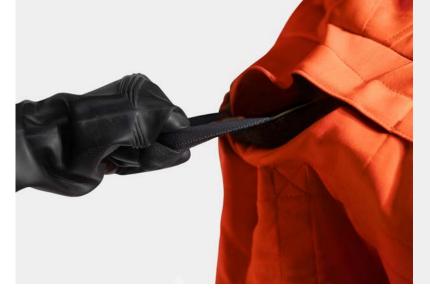

### CBRN PROTECTIVE COVERALL POLYPROTECT

A PERFECT FIT AND A HIGH DEGREE OF FREEDOM OF MOVEMENT

Thumb loops at the sleeve cuffs ensure safe interfacing with the sleeve/hand protection