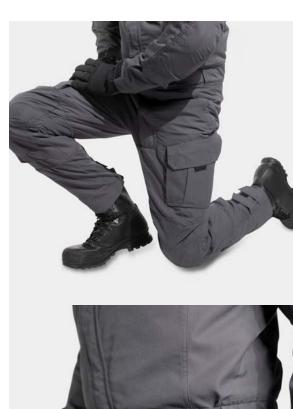

# CBRN PROTECTIVE COVERALL SFI

**DEVELOPED FOR THE MOST EXTREME ACTIONS** 

Removable protectors inserted in pockets on knees and elbows

Ergonomically pre-shaped elbows and knees

Adjustable waistband on the outside of the coverall for a perfect fit