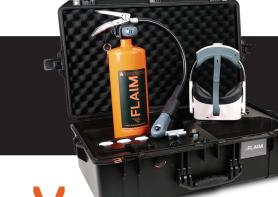

#### **COMPLETE TRAINING ECO-SYSTEM**

Complete immersive fire safety training, certification and compliance in-a box

#### FLAIM at a glance: