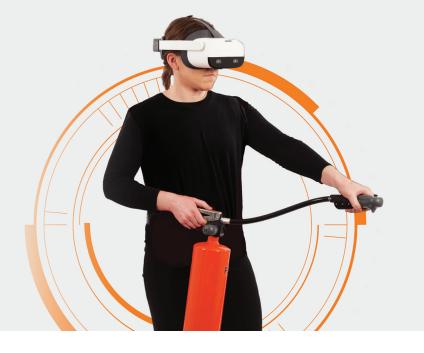

## Workplace Safety: Fire

Digitise & automate fire safety compliance

#### **COMPLETE TRAINING ECO-SYSTEM**

Complete immersive fire safety training, certification and compliance in-a box