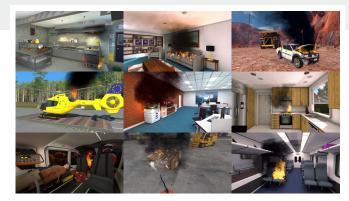

#### **COMPLETE TRAINING ECO-SYSTEM**

Complete immersive fire safety training, certification and compliance in-a box

# Anyone, anywhere, anytime, any weather.