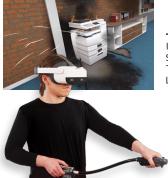

y skills learned after training

3.75 x more emotionally connected to content than classroom



### **WORKPLACE SAFETY COMPLIANCE**

As easy as:



Engaging blended learning lessons



World-leading immersive skills training



Automated compliance, alerts & record management



#### FLAIM at a glance:











# Anyone, anywhere, anytime, any weather.





#### FLAIM Workplace Safety: Fire increases:

- Ease of training & productivity
- Results & engagement
- Safety & wellbeing of trainees
- Reputation & business growth

#### And decreases:

- Cost & time of training
- Compliance pain
- Environmental impact
- Team disruption & administration

#### FLAIM Workplace Safety: Fire = Stress free compliance:

#### TOTAL BLENDED LEARNING

#### **CONTROL & INSIGHT**

#### COMPLIANCE AUTOMATION







COURSE & STUDENT MANAGEMENT

**AUTOMATIC TRACKING & ALERTS** 

DASHBOARD & ANALYTICS















#### Trusted by: