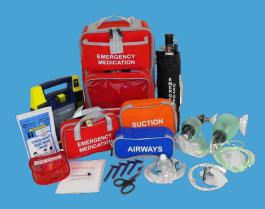

## Dental Resus Bag £175 Exc. VAT

Designed to be mounted on the wall in a strategic position. A purpose-built mounting bracket is supplied with each kit along with a pair of shoulder straps.

SYAWAIA

Weight: 4 kg Dimensions: 25 x 30 x 53 cm

The individually labelled pouches are as follows:

**Red Emergency Medication Kit Pouch:** 16.5 x 25.5 x 8cm **Blue Airways Pouch:** 11 x 24.5 x 9cm **Orange Suction Pouch:** 16.5 x 23 x 8cm **Black Oxygen Bottle Holder:** to fit a 2ltr CD cylinder

Contents shown are for demonstration purposes and are not included.

- Top pocket to store medication pouch for quick access
- Front pocket gives immediate access to your defibrillator
- Labelled inner pouches
- Oxygen sleeve and straps to prevent cylinder moving around.
- Inner net pockets and elasticated loops for keeping kit in place
- Please contact us for fully kitted kits or individual items