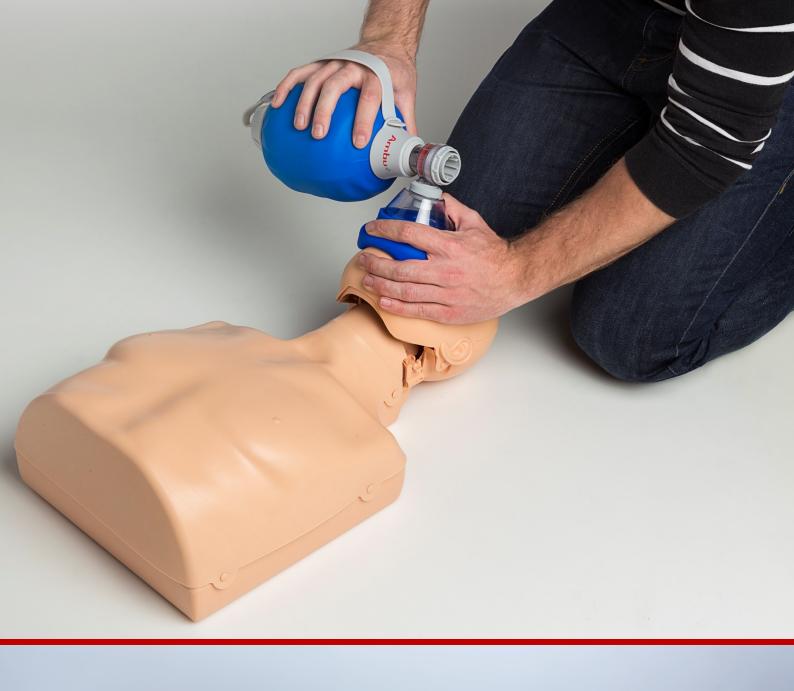

#### Practi-Man Manikin – Retail Price List

All prices are subject to change without prior notice due to currency fluctuation, fuel prices and/or unforeseen economic circumstances.

| Product Number | Item Description                                                                           | Retail Price  |
|----------------|--------------------------------------------------------------------------------------------|---------------|
| 8-020          | Practi-Man with carry bag                                                                  | £119.00 + VAT |
| 1-004          | Practi-Man 4 Pack with carry bag                                                           | £490.00 + VAT |
| 8-021          | Practi-Man Advanced with carry bag                                                         | £139.00 + VAT |
| 1-005          | Practi-Man Advanced 4 pack with carry bag                                                  | £560.00 + VAT |
| 8-021          | Practi-Man Plus with carry bag                                                             | £195.00 + VAT |
| 8-023          | Practi-Baby with carry bag                                                                 | £129.00 + VAT |
| 8-006          | Practi-Baby 4 pack with carry bag                                                          | £499.00 + VAT |
| 1-064          | Practi-Baby Plus with carry bag                                                            | £195.00 + VAT |
| 8-004          | Practi-Man Family Pack3 x Standard Adult and<br>3 Baby with wheeled bag                    | £780.00 + VAT |
| 8-003          | Practi-Man Advanced Family Pack3 x<br>Advanced Adult and 3 Practi-Baby with<br>wheeled bag | £840.00 + VAT |
| 8-093          | Practi-Man Plus Family Pack3 Plus Adult and 3<br>Baby with wheeled bag                     | £950.00 +VAT  |
| Bag Upgrade    | Wheeled bag on 4 pack add                                                                  | £60.00 + VAT  |