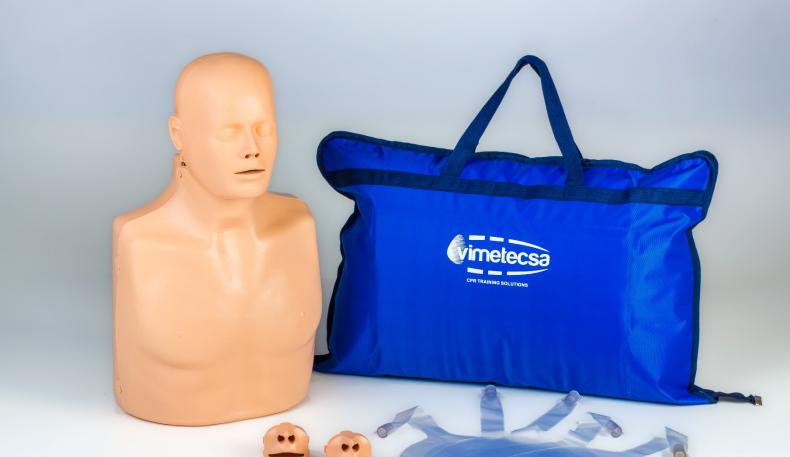

#### Practi-Man Manikin – Retail Price List

All prices are subject to change without prior notice due to currency fluctuation, fuel prices and/or unforeseen economic circumstances.

| Product Number | Item Description                                                                           | Retail Price  |
|----------------|--------------------------------------------------------------------------------------------|---------------|
| 8-020          | Practi-Man with carry bag                                                                  | £119.00 + VAT |
| 1-004          | Practi-Man 4 Pack with carry bag                                                           | £490.00 + VAT |
| 8-021          | Practi-Man Advanced with carry bag                                                         | £139.00 + VAT |
| 1-005          | Practi-Man Advanced 4 pack with carry bag                                                  | £560.00 + VAT |
| 8-021          | Practi-Man Plus with carry bag                                                             | £195.00 + VAT |
| 8-023          | Practi-Baby with carry bag                                                                 | £129.00 + VAT |
| 8-006          | Practi-Baby 4 pack with carry bag                                                          | £499.00 + VAT |
| 1-064          | Practi-Baby Plus with carry bag                                                            | £195.00 + VAT |
| 8-004          | Practi-Man Family Pack3 x Standard Adult and<br>3 Baby with wheeled bag                    | £780.00 + VAT |
| 8-003          | Practi-Man Advanced Family Pack3 x<br>Advanced Adult and 3 Practi-Baby with<br>wheeled bag | £840.00 + VAT |
| 8-093          | Practi-Man Plus Family Pack3 Plus Adult and 3<br>Baby with wheeled bag                     | £950.00 +VAT  |
| Bag Upgrade    | Wheeled bag on 4 pack add                                                                  | £60.00 + VAT  |

#### **Spares and Accessories**

| Product Number | Item Description                                          | Retail Price |
|----------------|-----------------------------------------------------------|--------------|
| 1-309          | Bags                                                      |              |
|                | Adult bag                                                 | £35.00 + VAT |
| 1-312          | Baby bag                                                  | £29.00 + VAT |
| 1-310          | 4 pack bag                                                | £49.00 + VAT |
| 1-311          | Large wheeled bag                                         | £89.00 + VAT |
| 1-300          | Lungs                                                     |              |
|                | Practi-Man lungs pack of 5                                | £8.00 + VAT  |
| 1-301          | Practi-Man Advanced and plus lungs pack of 5              | £8.00 + VAT  |
| 1-302          | Practi-Baby lungs pack 4                                  | £8.00 + VAT  |
| 1-314          | Airway Valves                                             |              |
|                | Practi-Man Valves pack of 2                               | £3.00 + VAT  |
| 1-315          | Practi-Man Advanced and Plus valves pack 2                | £3.00 + VAT  |
| 1-316          | Practi-Baby valves pack of 2                              | £3.00 + VAT  |
| 1-303          | Manikin Faces                                             |              |
|                | Practi-Man face                                           | £6.00 + VAT  |
| 1-304          | Practi-Man Advanced and Plus face                         | £7.00 + VAT  |
| 1-305          | Practi-Baby face                                          | £6.00 + VAT  |
| 1-307          | Practi-Man Skins                                          |              |
|                | Practi-Man skin                                           | £8.00 + VAT  |
| 1-308          | Practi-Baby skin                                          | £6.50 + VAT  |
| 1-344          | Spares                                                    |              |
|                | Practi-Man Head                                           | £22.00 + VAT |
| 1-345          | Practi-Man Advanced and Plus head                         | £28.00 + VAT |
| 1-318          | Practi-Baby head                                          | £28.00 + VAT |
| 1-306          | Chest clicker pack of 4                                   | £3.95 + VAT  |
| 1-319          | Practi-Man Advanced and Plus head lock clips<br>pack of 2 | £4.00 + VAT  |