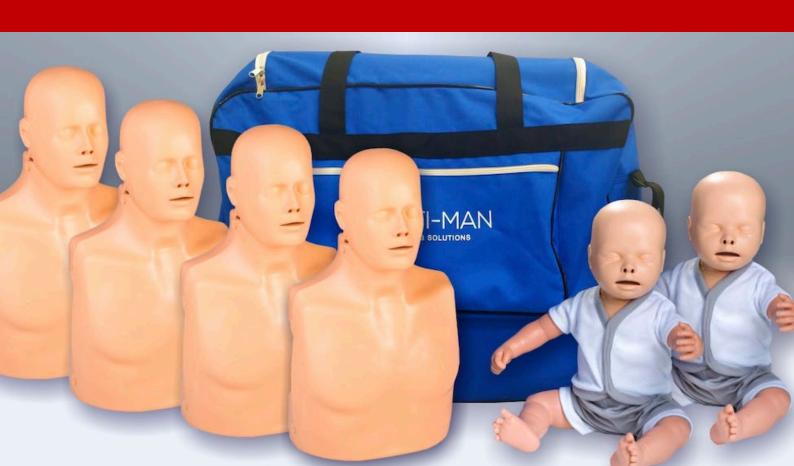

#### Practi-Man Manikin – Retail Price List

All prices are subject to change without prior notice due to currency fluctuation, fuel prices and/or unforeseen economic circumstances.

| Product Number | Item Description                                                                           | Retail Price  |
|----------------|--------------------------------------------------------------------------------------------|---------------|
| 8-020          | Practi-Man with carry bag                                                                  | £119.00 + VAT |
| 1-004          | Practi-Man 4 Pack with carry bag                                                           | £490.00 + VAT |
| 8-021          | Practi-Man Advanced with carry bag                                                         | £139.00 + VAT |
| 1-005          | Practi-Man Advanced 4 pack with carry bag                                                  | £560.00 + VAT |
| 8-021          | Practi-Man Plus with carry bag                                                             | £195.00 + VAT |
| 8-023          | Practi-Baby with carry bag                                                                 | £129.00 + VAT |
| 8-006          | Practi-Baby 4 pack with carry bag                                                          | £499.00 + VAT |
| 1-064          | Practi-Baby Plus with carry bag                                                            | £195.00 + VAT |
| 8-004          | Practi-Man Family Pack3 x Standard Adult and<br>3 Baby with wheeled bag                    | £780.00 + VAT |
| 8-003          | Practi-Man Advanced Family Pack3 x<br>Advanced Adult and 3 Practi-Baby with<br>wheeled bag | £840.00 + VAT |
| 8-093          | Practi-Man Plus Family Pack3 Plus Adult and 3<br>Baby with wheeled bag                     | £950.00 +VAT  |
| Bag Upgrade    | Wheeled bag on 4 pack add                                                                  | £60.00 + VAT  |