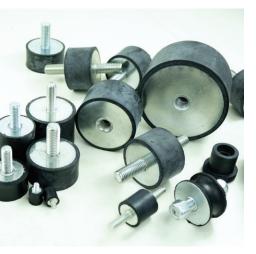

# M ANTI-VIBRATION MOUNTS

Anti-vibration mounts, also known as AV Mounts or AVMs, are key components in reducing noise and vibration in heavy machinery and equipment. AVMs are a low cost and effective component, with an array of different uses across a range of industrial sectors.