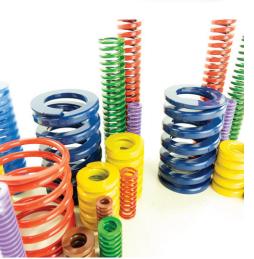

### **LESJÖFORS** WIRE SPRING PRODUCTS

We manufacture many of our springs using unalloyed spring and stainless spring steel. Unalloyed steel is often a cost-effective option when the spring application is in a non-weathering environment. Stainless steel offers many advantages for springs to be used in exposed areas, outside, or at high temperatures due to its more durable nature.