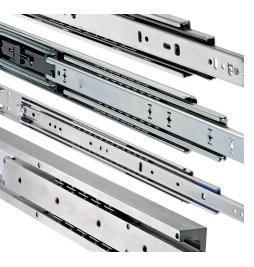

### **Accuride** DRAWER SLIDES

Accuride drawer slides (or runners) are the leading telescopic slides used across many sectors, including industrial and electro mechanical markets. Here at Metrol, we have hundreds of drawer slides available with different specifications to suit all applications.