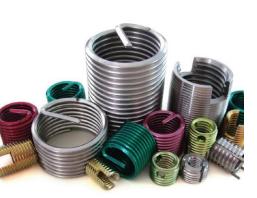

# THREADED INSERTS

Metrol's key locking threaded inserts are an incredibly innovative product, which can be utilised for quickly repairing damaged threads with newer, stronger ones. Moreover, these inserts are easy to install and remove, with no specialised drills or pre-winder tools being required.