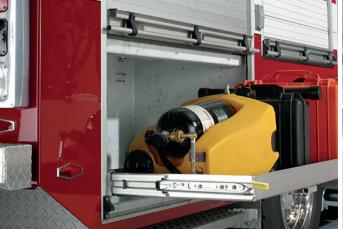

### **Accuride** DRAWER SLIDES

Accuride drawer slides (or runners) are the leading telescopic slides used across many sectors, including industrial and electro mechanical markets. Here at Metrol, we have hundreds of drawer slides available with different specifications to suit all applications.