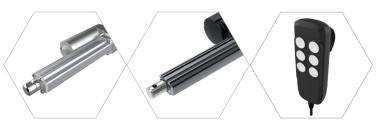

### <mark>0° Timotion</mark> Linear actuators

An electric linear actuator is a device that converts the rotational motion of an electric motor into linear motion, in the form of push and pull movements.