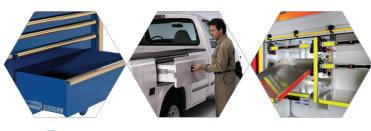

### **Accuride** DRAWER SLIDES

Accuride drawer slides (or runners) are the leading telescopic slides used across many sectors, including industrial and electro mechanical markets. Here at Metrol, we have hundreds of drawer slides available with different specifications to suit all applications.