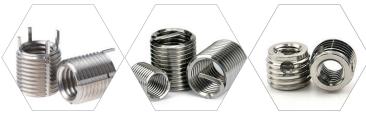

# THREADED INSERTS

Metrol's key locking threaded inserts are an incredibly innovative product, which can be utilised for quickly repairing damaged threads with newer, stronger ones. Moreover, these inserts are easy to install and remove, with no specialised drills or pre-winder tools being required.