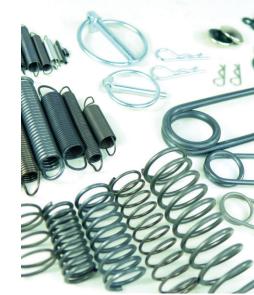

### **LESJÖFORS** WIRE SPRING PRODUCTS

We manufacture many of our springs using unalloyed spring and stainless spring steel. Unalloyed steel is often a cost-effective option when the spring application is in a non-weathering environment. Stainless steel offers many advantages for springs to be used in exposed areas, outside, or at high temperatures due to its more durable nature.