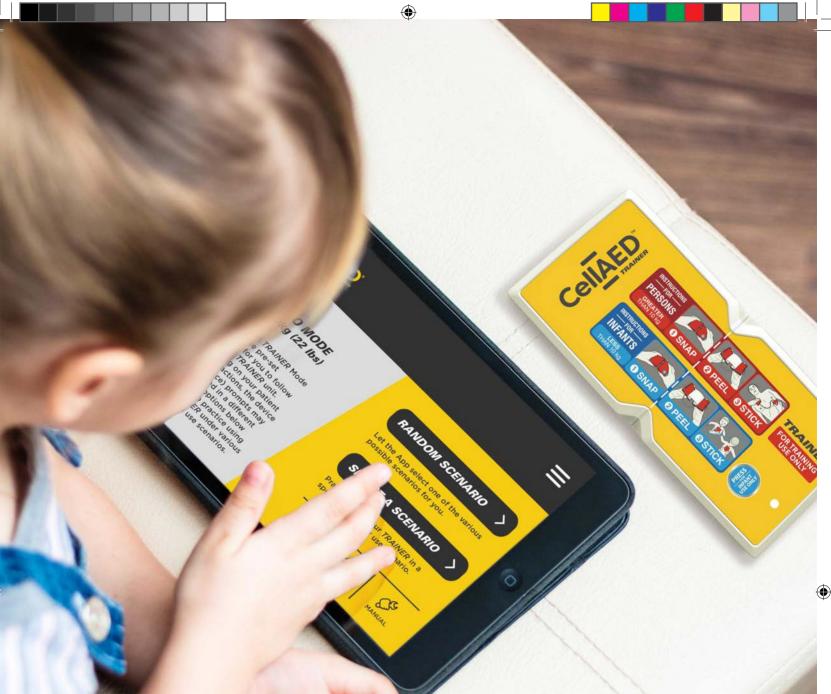

### **CellAED**<sup>®</sup> *TRAINER*<sup>™</sup> App

## **Comprehensive Training**

Using your CellAED *TRAINER*<sup>™</sup> with the accompanying App is ideal for teaching and group training exercises to simulate real life scenarios of sudden cardiac arrest. The App enables you to hear the same audio voice prompts you would hear when activating and using your CellAED<sup>®</sup> guiding you through the CPR and defibrillation process.

- Get familiar with hearing each voice prompt and practise the associated action at your own pace
- Play pre-set scenarios for infants and adults to gain confidence in positioning the pads correctly
- Choose from a variety of scenarios to test your listening and responsiveness and hone your skills in specific areas
- Access to instructional videos from identifying sudden cardiac arrest through to how to deactivate your CellAED® after use