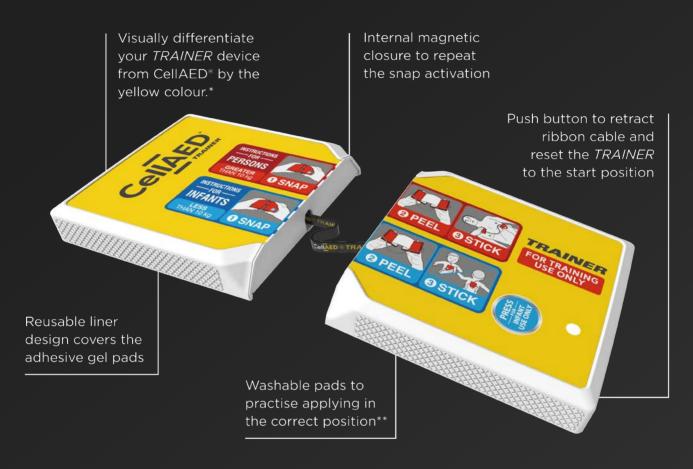

That's why we've developed CellAED  $TRAINER^{\text{TM}}$  — a reusable replica of your CellAED<sup>®</sup> so that you can safely practise over and over again.

Visit cormed-dx.com \chi

۲

#### Same size and feel as your CellAED®

۲

\*For training purposes only and will not defibrillate \*\* Reusable pads can be removed and washed in warm soapy water to reinstate the adhesiveness as it wears over time