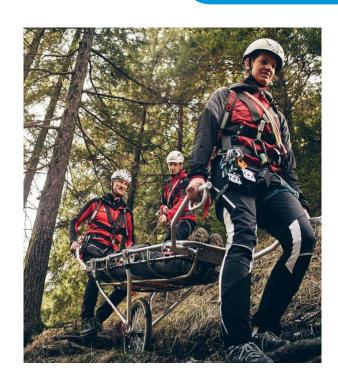

## Part of the stretcher range from Lyon Equipment

The TITAN TI SPLIT TAPERED STRETCHER and TIROL KIT is a lightweight and versatile patient transport system ideal for long haul retrieval and technical rescue on even the most difficult terrain.

The TIROL KIT is designed to fit a purposebuilt TITAN TITANIUM SPLIT BASKET STRETCHER which has additional head and foot plates incorporated. The combination of these two lightweight products makes it easier to operate in hostile and inaccessible areas.