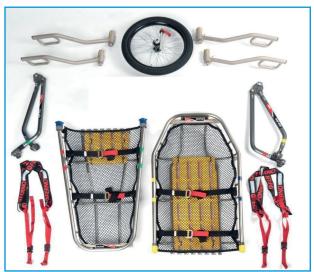

#### **TIROL KIT features:**

- The kit is lightweight and can be split between rescuers
- Adjustable handles to suit the rescuers and terrain
- Handles can be positioned to function as legs for the structure and provide a stationary position for the stretcher
- Lightweight single wheel system including fast-clip locking, designed for mountain terrain
- 225 kg capacity with SWR safety factor of 1.5 to guarantee secure performance of the product

#### **TIROL KIT includes:**

- Lightweight single wheel system
- 4 Adjustable carry handles
- 2 Shoulder supports
- Storage bag