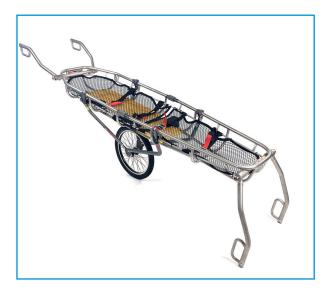

#### **TIROL** features:

- Split apart design for ease of storage and transportation
- Lightweight Titanium frame
- Built in head and foot attachment points for handles
- 25.4 mm top tube allowing rescuers to maintain a good grip, especially in long carries
- Four StratLoad<sup>™</sup> attachment points that make it quick to clip your stretcher bridle
- UHMW-PE Back Support
- High Density Polyethylene netting -HDPE

#### **TIROL KIT features:**

- The kit is lightweight and can be split between rescuers
- Adjustable handles to suit the rescuers and terrain
- Handles can be positioned to function as legs for the structure and provide a stationary position for the stretcher
- Lightweight single wheel system including fast-clip locking, designed for mountain terrain
- 225 kg capacity with SWR safety factor of 1.5 to guarantee secure performance of the product