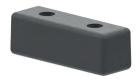

gas springs are available in stock or bespoke designs based on the customer's requirements.







Compress under force



Extension Wire Springs

Exerts a pull force



#### Torsion Wire Springs

Exerts rotational force around spring axis



Clock, Power, Constant Force, Wave and Disc Springs also available



High Force Gas Springs

With long strokes



Micro SAS Gas Springs

High force in compact spaces



**Custom Gas Springs** 

Engineered solutions



Metrol Anti-Vibration Mounts are supplied in stainless steel 304 and Threaded Inserts in stainless steel 303. Larger range of AVMs available upon request.



#### **Bobbins**

Threaded studs or holes at either ends



#### **Bump Stops**

Threaded stud or hole at one end



#### Flange Mounts

Rubber buffer with high impact protection



#### **Truck Buffers**

High density rubber buffers



#### Key Locking Inserts

Installs with a tool, secure retention



### Wire Threaded Inserts

Wire wound inserts for a tighter fit



### Self Tapping Inserts

No specialist tool required, easy to remove



## Contact Us

Certification



+44 (0)1604 499 332



sales@metrol.com









9001:2015 14001:2015 2014/68/EU