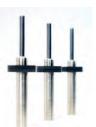

6 with protection ranging from IP40 to IP69K. Most parts are manufactured with food grade grease, however where this is not the case, food grade grease can be requested to satisfy hygiene requirements.



Swing Handle Locks



Over Center Draw Latches



Quarter Turn Locks



Slam Latches



T Handle Locks



Lift Off Hinges



L Handle Locks



Concealed Hinges



Compression Latches



Screw On Hinges



Lesjöfors wire springs and Metrol gas springs are available in stock or bespoke designs based on the customer's requirements.







Compress under force



Extension Wire Springs

Exerts a pull force



#### Torsion Wire Springs

Exerts rotational force around spring axis



Clock, Power, Constant Force, Wave and Disc Springs also available



High Force Gas Springs

With long strokes



Micro SAS Gas Springs

High force in compact spaces



**Custom Gas Springs** 

Engineered solutions



Metrol Anti-Vibration Mounts are supplied in stainless steel 304 and Threaded Inserts in stainless steel 303. Larger range of AVMs available upon request.



#### **Bobbins**

Threaded studs or holes at either ends



#### **Bump Stops**

Threaded stud or hole at one end



#### Flange Mounts

Rubber buffer with high impact protection



#### **Truck Buffers**

High density rubber buffers



#### Key Locking Inserts

Installs with a tool, secure retention



### Wire Threaded Inserts

Wire wound inserts for a tighter fit



### Self Tapping Inserts

No specialist tool required, easy to remove



## Contact Us

Certification



+44 (0)1604 499 332



sales@metrol.com









9001:2015