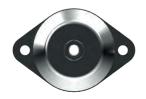

Latches



Screw On Hinges



Lesjöfors wire springs and Metrol gas springs are available in stock or bespoke designs based on the customer's requirements.







Compress under force



Extension Wire Springs

Exerts a pull force



#### Torsion Wire Springs

Exerts rotational force around spring axis



Clock, Power, Constant Force, Wave and Disc Springs also available



High Force Gas Springs

With long strokes



Micro SAS Gas Springs

High force in compact spaces



**Custom Gas Springs** 

Engineered solutions



Metrol Anti-Vibration Mounts are supplied in stainless steel 304 and Threaded Inserts in stainless steel 303. Larger range of AVMs available upon request.



#### **Bobbins**

Threaded studs or holes at either ends



#### **Bump Stops**

Threaded stud or hole at one end



#### Flange Mounts

Rubber buffer with high impact protection



#### **Truck Buffers**

High density rubber buffers



#### Key Locking Inserts

Installs with a tool, secure retention



### Wire Threaded Inserts

Wire wound inserts for a tighter fit



### Self Tapping Inserts

No specialist tool required, easy to remove



## Contact Us

Certification



+44 (0)1604 499 332



sales@metrol.com









9001:2015 14001:2015 2014/68/EU