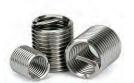

Extension Wire Springs

Exerts a pull force



#### Torsion Wire Springs

Exerts rotational force around spring axis



Clock, Power, Constant Force, Wave and Disc Springs also available



High Force Gas Springs

With long strokes



Micro SAS Gas Springs

High force in compact spaces



**Custom Gas Springs** 

Engineered solutions



Metrol Anti-Vibration Mounts are supplied in stainless steel 304 and Threaded Inserts in stainless steel 303. Larger range of AVMs available upon request.



#### **Bobbins**

Threaded studs or holes at either ends



#### **Bump Stops**

Threaded stud or hole at one end



#### Flange Mounts

Rubber buffer with high impact protection



#### **Truck Buffers**

High density rubber buffers



#### Key Locking Inserts

Installs with a tool, secure retention



### Wire Threaded Inserts

Wire wound inserts for a tighter fit



### Self Tapping Inserts

No specialist tool required, easy to remove



## Contact Us

Certification



+44 (0)1604 499 332



sales@metrol.com









9001:2015 14001:2015 2014/68/EU