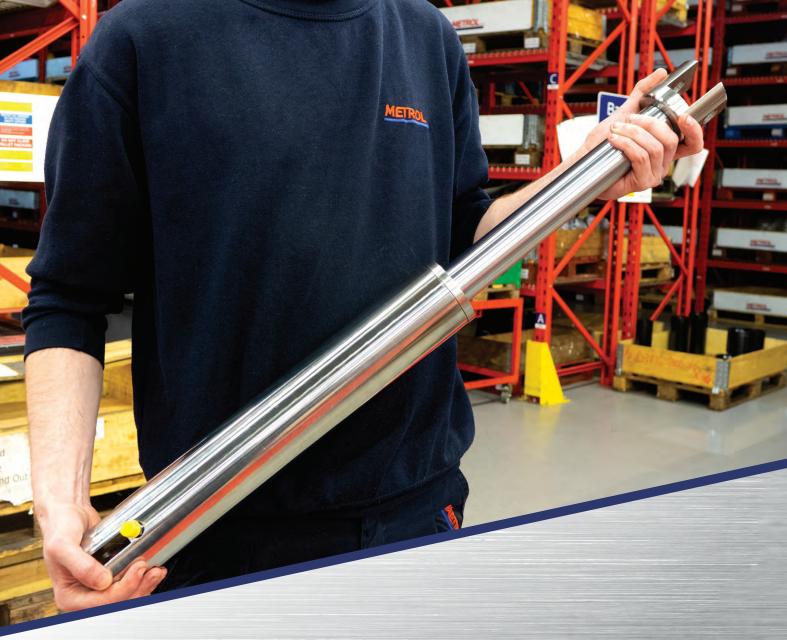

Product Overview

Metrol gas struts are manufactured in stainless steel 316, IP65 rated and with only food grade grease. Accuride slides available in stainless steel (austenitic steel 1.4301) and IP65 rated, food grade grease used throughout.