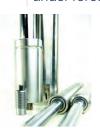

#### **Bobbins**

Threaded studs or holes at either ends

#### **Bump Stops**

Threaded stud or hole at one end