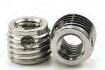

rings

Exerts rotational force around spring axis



Clock, Power, Constant Force, Wave and Disc Springs also available



High Force Gas Springs

With long strokes



Micro SAS Gas Springs

High force in compact spaces



**Custom Gas Springs** 

Engineered solutions



Metrol Anti-Vibration Mounts are supplied in stainless steel 304 and Threaded Inserts in stainless steel 303. Larger range of AVMs available upon request.



#### **Bobbins**

Threaded studs or holes at either ends



#### **Bump Stops**

Threaded stud or hole at one end



#### Flange Mounts

Rubber buffer with high impact protection



#### **Truck Buffers**

High density rubber buffers



#### Key Locking Inserts

Installs with a tool, secure retention



### Wire Threaded Inserts

Wire wound inserts for a tighter fit



### Self Tapping Inserts

No specialist tool required, easy to remove



## Contact Us

Certification



+44 (0)1604 499 332



sales@metrol.com









9001:2015 14001:2015 2014/68/EU