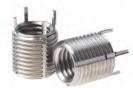

ased on the customer's requirements.







Compress under force



Extension Wire Springs

Exerts a pull force



#### Torsion Wire Springs

Exerts rotational force around spring axis



Clock, Power, Constant Force, Wave and Disc Springs also available



High Force Gas Springs

With long strokes



Micro SAS Gas Springs

High force in compact spaces



**Custom Gas Springs** 

Engineered solutions



Metrol Anti-Vibration Mounts are supplied in stainless steel 304 and Threaded Inserts in stainless steel 303. Larger range of AVMs available upon request.



#### **Bobbins**

Threaded studs or holes at either ends



#### **Bump Stops**

Threaded stud or hole at one end



#### Flange Mounts

Rubber buffer with high impact protection



#### **Truck Buffers**

High density rubber buffers



#### Key Locking Inserts

Installs with a tool, secure retention



### Wire Threaded Inserts

Wire wound inserts for a tighter fit



### Self Tapping Inserts

No specialist tool required, easy to remove



## Contact Us

Certification



+44 (0)1604 499 332



sales@metrol.com









9001:2015 14001:2015 2014/68/EU