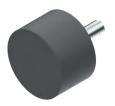

nges



L Handle Locks



Concealed Hinges



Compression Latches



Screw On Hinges



Lesjöfors wire springs and Metrol gas springs are available in stock or bespoke designs based on the customer's requirements.







Compress under force



Extension Wire Springs

Exerts a pull force



#### Torsion Wire Springs

Exerts rotational force around spring axis



Clock, Power, Constant Force, Wave and Disc Springs also available



High Force Gas Springs

With long strokes



Micro SAS Gas Springs

High force in compact spaces



**Custom Gas Springs** 

Engineered solutions



Metrol Anti-Vibration Mounts are supplied in stainless steel 304 and Threaded Inserts in stainless steel 303. Larger range of AVMs available upon request.



#### **Bobbins**

Threaded studs or holes at either ends



#### **Bump Stops**

Threaded stud or hole at one end



#### Flange Mounts

Rubber buffer with high impact protection



#### **Truck Buffers**

High density rubber buffers



#### Key Locking Inserts

Installs with a tool, secure retention



### Wire Threaded Inserts

Wire wound inserts for a tighter fit



### Self Tapping Inserts

No specialist tool required, easy to remove



## Contact Us

Certification



+44 (0)1604 499 332



sales@metrol.com









9001:2015 14001:2015 2014/68/EU