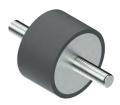

Turn Locks



Slam Latches



T Handle Locks



Lift Off Hinges



L Handle Locks



Concealed Hinges



Compression Latches



Screw On Hinges



Lesjöfors wire springs and Metrol gas springs are available in stock or bespoke designs based on the customer's requirements.







Compress under force



Extension Wire Springs

Exerts a pull force



#### Torsion Wire Springs

Exerts rotational force around spring axis



Clock, Power, Constant Force, Wave and Disc Springs also available



High Force Gas Springs

With long strokes



Micro SAS Gas Springs

High force in compact spaces



**Custom Gas Springs** 

Engineered solutions



Metrol Anti-Vibration Mounts are supplied in stainless steel 304 and Threaded Inserts in stainless steel 303. Larger range of AVMs available upon request.



#### **Bobbins**

Threaded studs or holes at either ends



#### **Bump Stops**

Threaded stud or hole at one end



#### Flange Mounts

Rubber buffer with high impact protection



#### **Truck Buffers**

High density rubber buffers



#### Key Locking Inserts

Installs with a tool, secure retention



### Wire Threaded Inserts

Wire wound inserts for a tighter fit



### Self Tapping Inserts

No specialist tool required, easy to remove



## Contact Us

Certification



+44 (0)1604 499 332



sales@metrol.com









9001:2015 14001:2015 2014/68/EU