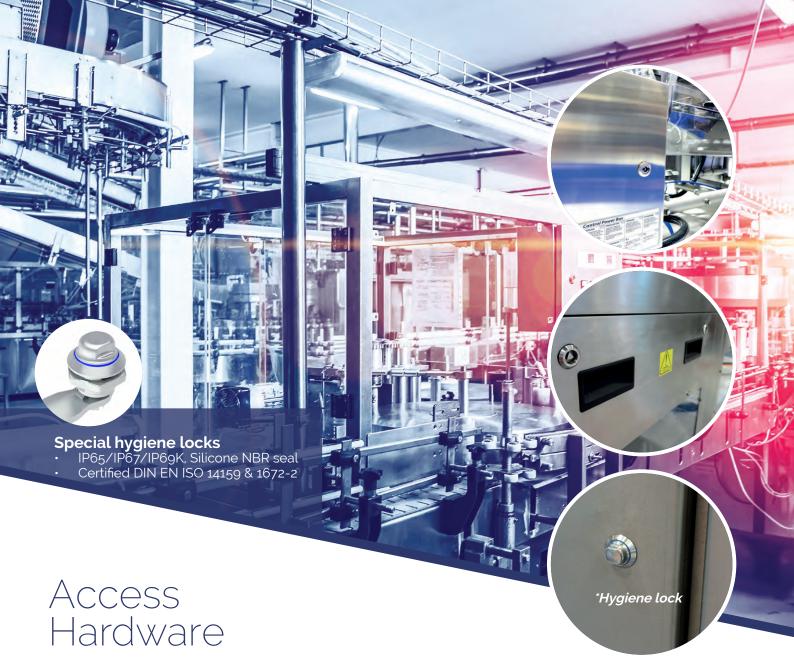

Swing Handle Locks

Over Center Draw Latches

Quarter Turn Locks

Slam Latches

T Handle Locks

Lift Off Hinges

L Handle Locks

Concealed Hinges

Compression Latches

Screw On Hinges

Lesjöfors wire springs and Metrol gas springs are available in stock or bespoke designs based on the customer's requirements.

Compress under force

Extension Wire Springs