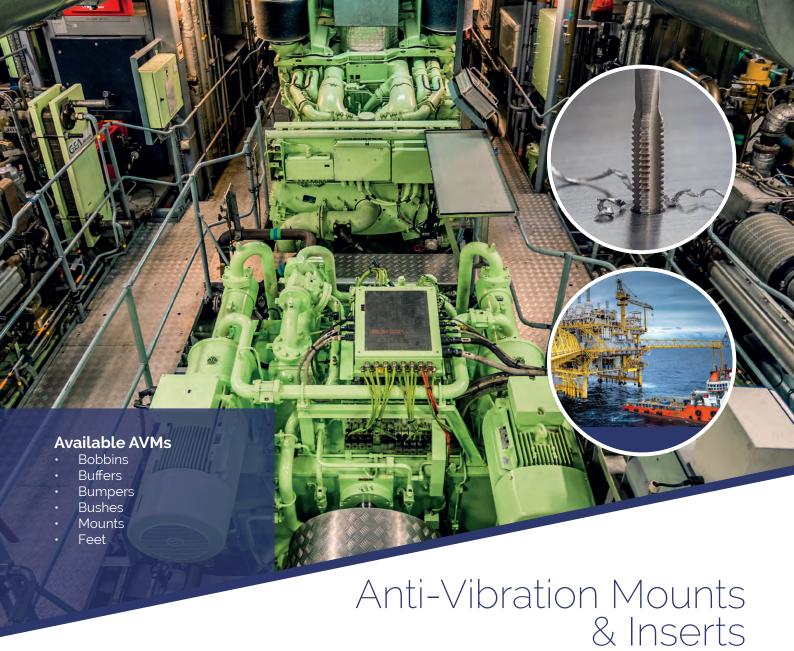

**Custom Gas Springs** 

Engineered solutions

Metrol Anti-Vibration Mounts are supplied in stainless steel 304 and Threaded Inserts in stainless steel 303. Larger range of AVMs available upon request.

#### Key Locking Inserts

Installs with a tool, secure retention