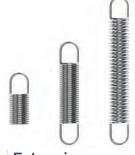

### Traction Gas Struts

Gas struts that pull

Compression Latches

Screw On Hinges

Lesjöfors wire springs and Metrol gas springs are available in stock or bespoke designs based on the customer's requirements.

Compress under force

Extension Wire Springs

Exerts a pull force