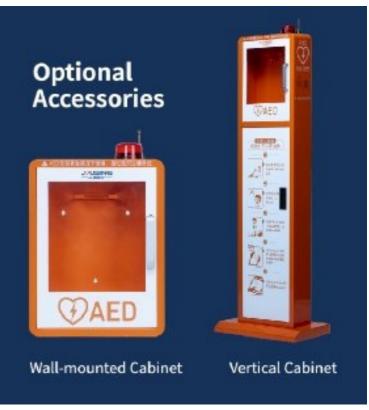

The low-energy biphasic truncated exponential (BTE) defibrillation technology results in less myocardial damage, and greater defibrillation efficiency.

- 2 year warranty (product & battery)
- Fully serviced and maintained machines
- On-site demonstrations & training
- Full installation on-site
- Regular health checks
- Accessories available
- Training sessions available throughout the year