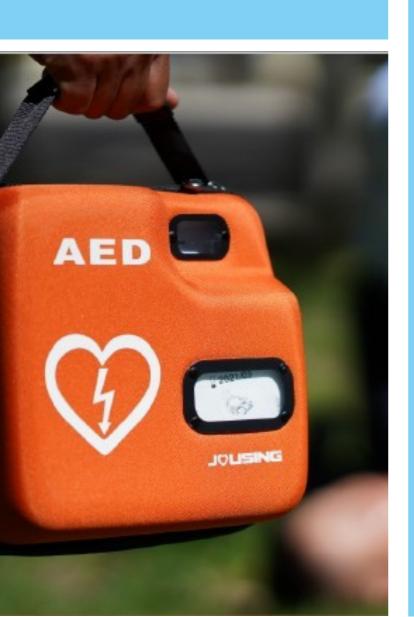

## iAED-S1 DEFIBRILLATOR

COMPACT AND PORTABLE

QUICK RESPONSE FAST CHARGE WITHIN 7 SECONDS

**EASY TO OPERATE** 

SAFE, RELIABLE AND DURABLE

The iAED-S1 is a compact, lightweight and ultra-simple defibrillator. It provides accurate cardiac rhythm identification, and rapid 7-second charging.

The low-energy biphasic truncated exponential (BTE) defibrillation technology results in less myocardial damage, and greater defibrillation efficiency.

- 2 year warranty (product & battery)
- Fully serviced and maintained machines
- On-site demonstrations & training
- Full installation on-site
- Regular health checks
- Accessories available
- Training sessions available throughout the year