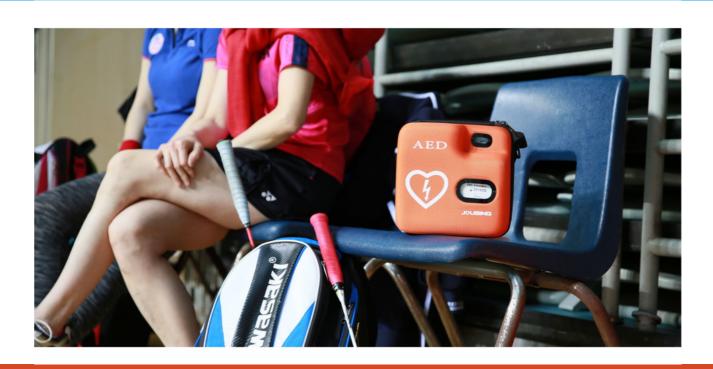

# DEFIBRILLATORS SAVE LIVES BE PREPARED

An Automated External Defibrillator (AED) is a life saving device in sudden cardiac arrest cases (SCA). With over 100 deaths per week in the work place and over 300 deaths a year in schools, AED's are an important life-saving device.

Only 1 in 10 SCA sufferers will survive an out-of-hospital SCA. Increasing access to AEDs and providing lifesaving assistance within the first 5 minutes is critical to survival.

All schools and learning institutions in the UK are now required by law to have an AED on site.