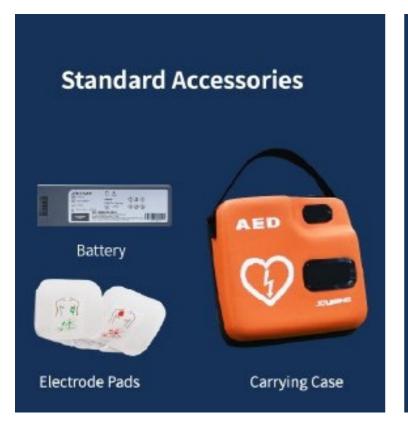

The low-energy biphasic truncated exponential (BTE) defibrillation technology results in less myocardial damage, and greater defibrillation efficiency.

- 2 year warranty (product & battery)
- Fully serviced and maintained machines
- On-site demonstrations & training
- Full installation on-site
- Regular health checks
- Accessories available
- Training sessions available throughout the year