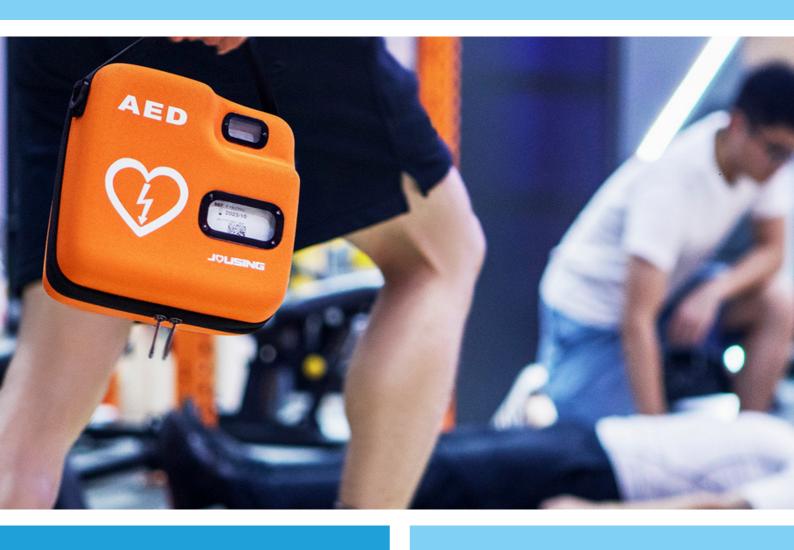

# DEFIBRILLATORS SAVE LIVES BE PREPARED

An Automated External Defibrillator (AED) is a life saving device in sudden cardiac arrest cases (SCA). With over 100 deaths per week in the work place and over 300 deaths a year in schools, AED's are an important life-saving device.

## iAED-S1 DEFIBRILLATOR

COMPACT AND PORTABLE

QUICK RESPONSE FAST CHARGE WITHIN 7 SECONDS

**EASY TO OPERATE** 

SAFE, RELIABLE AND DURABLE

The iAED-S1 is a compact, lightweight and ultra-simple defibrillator. It provides accurate cardiac rhythm identification, and rapid 7-second charging.