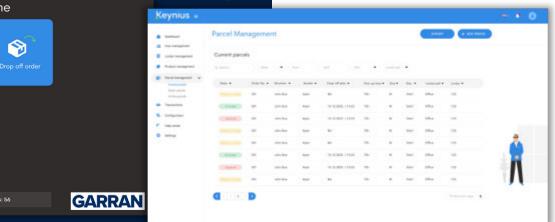

#### **SMART**

SMART Lockers, leading software. Asset and parcel options

#### **CLICK & COLLECT**

- Perfect for distributing receiving, sending, returning, of packages and other goods
- Track your assets and parcels with our innovative cloud-based management system
- Outdoor lockers available