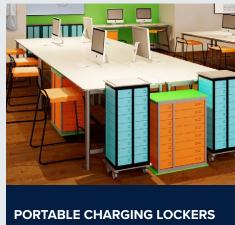

## LAPTOP + CHARGING

Secure locking. Charging locker slots have 2 x USBs + socket available in all compartments

Lockers can be equipped with electrical outlets allowing users to immediately charge rechargeable devices ready for the next user.