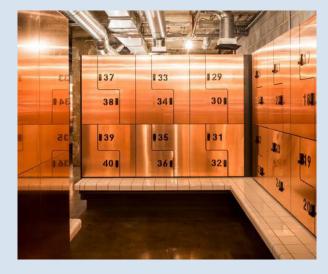

### **SOPWELL SPA**

The project brief for AB Hotels was to design, manufacture and deliver bespoke fitted lockers. Ensuring highest quality.

#### **Product**

Z Lockers. Brushed brass engraved number plates and matching handles. RFID push button locks.