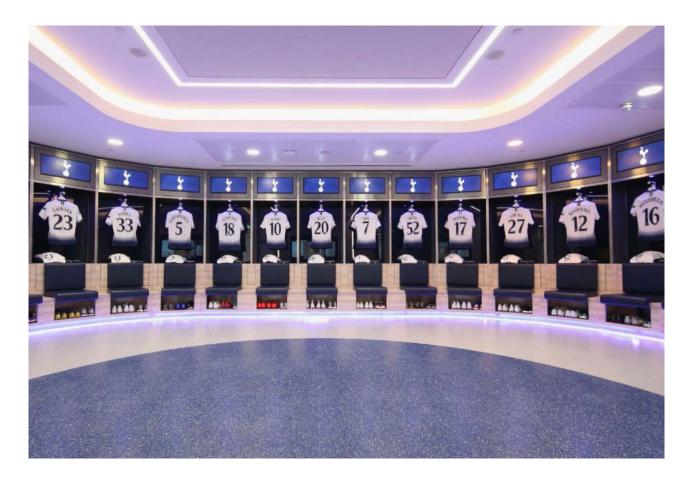

### **TOTTENHAM**

As industry specialists we were specified by BASE Contracts and F3 Architects to take on this multi-million pound project.

#### **Product**

Concealed personal storage with aircharge, charging points and locking drawer. Customised media unit. LED lighting system.