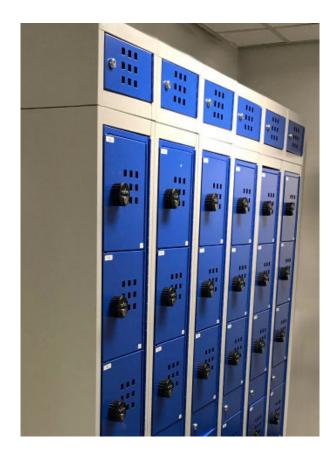

### **NORTH WALES POLICE**

North Wales Police new £21.5m state of the art, eco-friendly Command and Custody Facility. Having worked with major Police Forces across the UK, GARRAN was approached to provide storage lockers for staff and bespoke charging lockers.

Installation of over 200No. lockers in the 8,600m² building providing facilities for over 248 police.