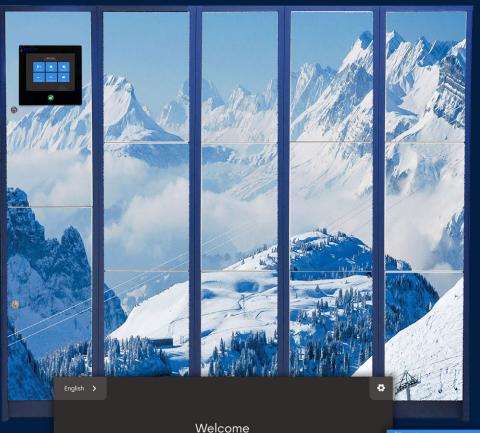

# RENTAL | PUBLIC SPACES | VISITORS | PASSENGERS | EVENT

Lockers can be used by a wide range of entertainment venues such as museums, amusement parks, lidos, trampoline parks, sports facilities; allowing your guests access to a user-friendly temporary locker, which they can easily reserve, pay for and use via your own dedicated locker website.

Easy locker use for your visitors, with QR code

- 1. Simply scan the QR code: claim, reserve, open / close, leave, pay.
- 2. Share the locker with someone by entering their email and click on the Share button