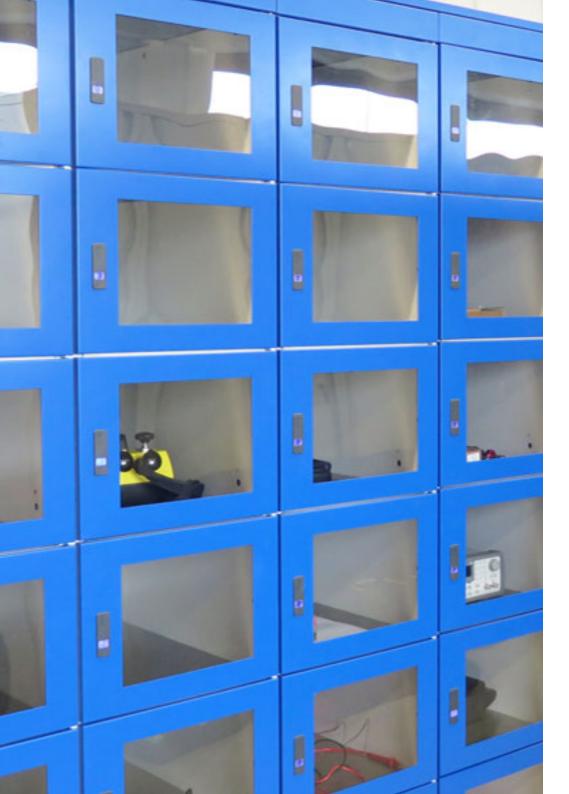

### **ASSET MANAGEMENT**

Have complete control over the distribution of company resources to your employees.

#### Overview

- Pre-load the locker with assets
- Administrator issues receiver with access code
- Users can return the assets to the same locker by a certain date with a pre-set access code

The administrator will have complete visibility into locker inventories and be able to view both real-time and historical reports on resources used in the lockers.

Lockers can be equipped with electrical outlets allowing users to immediately charge rechargeable devices ready for the next user.