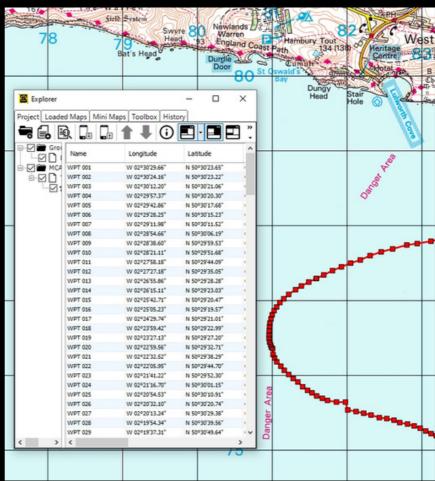

TRACKING DATA IS DISPLAYED ON MULTIPLE PLATFORMS INCLUDING WEB, WINDOWS AND MOBILE.

OUR SOLUTIONS ARE IN USE IN MULTIPLE ORGANISATIONS:

- · MARITIME COASTGUARD AGENCY (UK COASTGUARD).
- · MOUNTAIN RESCUE.
- · LOWLAND RESCUE.
- · MOD.
- · DUKE OF EDINBURGH AWARD.
- · INTERNATIONAL RALLIES.