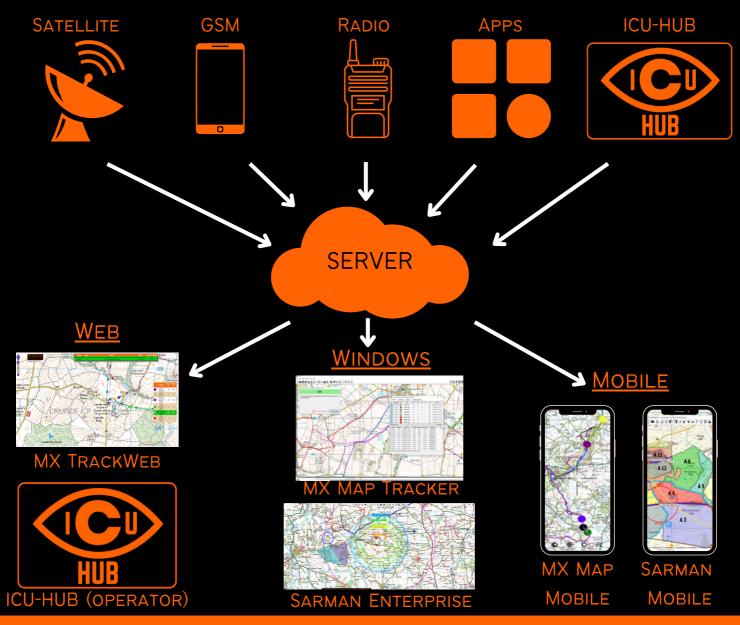

WE DO NOT LIMIT OURSELVES TO A SINGLE FORM OF TRACKING DEVICE; IF IT SENDS A POSITION. IT CAN BE INTEGRATED WITHIN OUR SOLUTIONS. WE HAVE INTEGRATED TRACKING SOLUTIONS SUCH AS:

- · GSM TRACKERS.
- · RADIO TRACKERS.
- · SATELLITE TRACKERS.
- · OUR OWN APP MX TRACER FOR BOTH IOS AND ANDROID.
- · ICU-HUB DATA.

TRACKING DATA IS DISPLAYED ON MULTIPLE PLATFORMS INCLUDING WEB, WINDOWS AND MOBILE.

OUR SOLUTIONS ARE IN USE IN MULTIPLE ORGANISATIONS:

- · MARITIME COASTGUARD AGENCY (UK COASTGUARD).
- · MOUNTAIN RESCUE.
- · LOWLAND RESCUE.
- · MOD.
- · DUKE OF EDINBURGH AWARD.
- · INTERNATIONAL RALLIES.