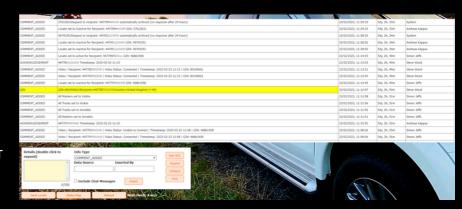

## ICU-HUB STANDALONE VERSION INCLUDES:

- OPERATOR LOCATE SCREEN WITH PRE-DETERMINED OR CUSTOM MESSAGES
- · PHONE NUMBER CHECKING FOR CORRECTNESS.
- MULTIPLE LANGUAGE TRANSLATION CAPABILITY.
- · MONITORING OF CASUALTY RESPONSES.
- · LOCATION OF PHONE AND TRACKING OF PHONE AFTER INITIAL CONTACT.
- DETERMINATION OF ACCURACY OF DATA.
- · INSTANT MESSAGING WITH INTEGRATED LANGUAGE CONVERSIONS.
- ACCESS TO CASUALTY PHONE VIDEO AND CAMERA ROTATION.
- · SHARING OF DATA BETWEEN OPERATORS.
- · STORING OF ALL DATA FOR SUBSEQUENT REVIEW.
- FULL MAPPING AND TRACKING CAPABILITY.
- FULL ARCHIVING AND RETRIEVAL FEATURES.

INTEGRATED WITH MX SARMAN IT
INCORPORATES AN EFFICIENT PLATFORM TO
PERMIT:

- THE DISPLAY OF DATA ON BOTH LAND AND MARINE MAPPING/CHARTING
- THE INTEGRATION OF SEARCH MANAGEMENT ACTIONS AND PLANS TO MANAGE INCIDENTS.