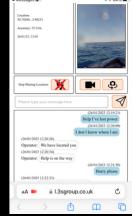

Working closely with the Maritime Coastguard Agency (UK Coastguard), an enhanced version of the solution was developed, as an integration of MX Sarman and as a stand-alone web-based solution, branded as ICU-hub. The ICU-hub solution includes unique features to aid in the location, communication and recovery of casualties on land and sea.

## ICU-HUB STANDALONE VERSION INCLUDES:

- OPERATOR LOCATE SCREEN WITH PRE-DETERMINED OR CUSTOM MESSAGES
- · PHONE NUMBER CHECKING FOR CORRECTNESS.
- MULTIPLE LANGUAGE TRANSLATION CAPABILITY.
- · MONITORING OF CASUALTY RESPONSES.
- · LOCATION OF PHONE AND TRACKING OF PHONE AFTER INITIAL CONTACT.
- DETERMINATION OF ACCURACY OF DATA.
- · INSTANT MESSAGING WITH INTEGRATED LANGUAGE CONVERSIONS.
- ACCESS TO CASUALTY PHONE VIDEO AND CAMERA ROTATION.
- · SHARING OF DATA BETWEEN OPERATORS.
- · STORING OF ALL DATA FOR SUBSEQUENT REVIEW.
- FULL MAPPING AND TRACKING CAPABILITY.
- FULL ARCHIVING AND RETRIEVAL FEATURES.