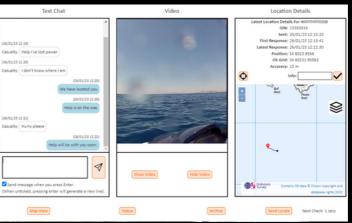

## ICU-HUB STANDALONE VERSION INCLUDES:

- OPERATOR LOCATE SCREEN WITH PRE-DETERMINED OR CUSTOM MESSAGES
- · PHONE NUMBER CHECKING FOR CORRECTNESS.
- MULTIPLE LANGUAGE TRANSLATION CAPABILITY.
- · MONITORING OF CASUALTY RESPONSES.
- · LOCATION OF PHONE AND TRACKING OF PHONE AFTER INITIAL CONTACT.
- DETERMINATION OF ACCURACY OF DATA.
- · INSTANT MESSAGING WITH INTEGRATED LANGUAGE CONVERSIONS.
- ACCESS TO CASUALTY PHONE VIDEO AND CAMERA ROTATION.
- · SHARING OF DATA BETWEEN OPERATORS.
- · STORING OF ALL DATA FOR SUBSEQUENT REVIEW.
- FULL MAPPING AND TRACKING CAPABILITY.
- FULL ARCHIVING AND RETRIEVAL FEATURES.