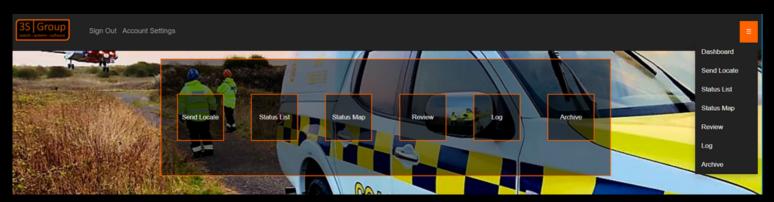

## ICU-HUB STANDALONE VERSION INCLUDES:

- OPERATOR LOCATE SCREEN WITH PRE-DETERMINED OR CUSTOM MESSAGES
- · PHONE NUMBER CHECKING FOR CORRECTNESS.
- MULTIPLE LANGUAGE TRANSLATION CAPABILITY.
- · MONITORING OF CASUALTY RESPONSES.
- · LOCATION OF PHONE AND TRACKING OF PHONE AFTER INITIAL CONTACT.
- DETERMINATION OF ACCURACY OF DATA.
- · INSTANT MESSAGING WITH INTEGRATED LANGUAGE CONVERSIONS.
- ACCESS TO CASUALTY PHONE VIDEO AND CAMERA ROTATION.
- · SHARING OF DATA BETWEEN OPERATORS.
- · STORING OF ALL DATA FOR SUBSEQUENT REVIEW.
- FULL MAPPING AND TRACKING CAPABILITY.
- FULL ARCHIVING AND RETRIEVAL FEATURES.

INTEGRATED WITH MX SARMAN IT
INCORPORATES AN EFFICIENT PLATFORM TO
PERMIT:

- THE DISPLAY OF DATA ON BOTH LAND AND MARINE MAPPING/CHARTING
- THE INTEGRATION OF SEARCH MANAGEMENT ACTIONS AND PLANS TO MANAGE INCIDENTS.