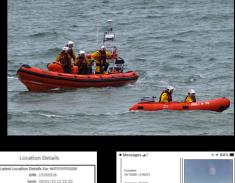

MX LOCATE IS A PHONE LOCATION SOLUTION INTEGRATED WITHIN THE MX SARMAN SOLUTION. IN USE WITH POLICE AND RESCUE SERVICES IT HAS SUCCESSFULLY AIDED IN THE LOCATION AND RESCUE OF MISSING PERSONS IN THE UK AND INTERNATIONALLY. MX LOCATE IS A 'FIRST-STRIKE' SOLUTION; IF A MISSING PERSONS PHONE NUMBER WAS KNOWN, IT COULD BE 'PINGED' TO IDENTIFY THE LOCATION OF THAT PHONE, WITH THE PERSONS PERMISSION. THE SOLUTION WAS DEPLOYED IN BOTH LAND AND SEA ENVIRONMENTS.

Working closely with the Maritime Coastguard Agency (UK Coastguard), an enhanced version of the solution was developed, as an integration of MX Sarman and as a stand-alone web-based solution, branded as ICU-hub. The ICU-hub solution includes unique features to aid in the location, communication and recovery of casualties on land and sea.