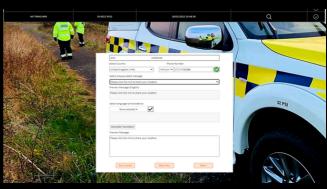

## ICU-HUB STANDALONE VERSION INCLUDES:

- OPERATOR LOCATE SCREEN WITH PRE-DETERMINED OR CUSTOM MESSAGES
- · PHONE NUMBER CHECKING FOR CORRECTNESS.
- MULTIPLE LANGUAGE TRANSLATION CAPABILITY.
- · MONITORING OF CASUALTY RESPONSES.
- · LOCATION OF PHONE AND TRACKING OF PHONE AFTER INITIAL CONTACT.
- DETERMINATION OF ACCURACY OF DATA.
- · INSTANT MESSAGING WITH INTEGRATED LANGUAGE CONVERSIONS.
- ACCESS TO CASUALTY PHONE VIDEO AND CAMERA ROTATION.
- · SHARING OF DATA BETWEEN OPERATORS.
- · STORING OF ALL DATA FOR SUBSEQUENT REVIEW.
- FULL MAPPING AND TRACKING CAPABILITY.
- FULL ARCHIVING AND RETRIEVAL FEATURES.