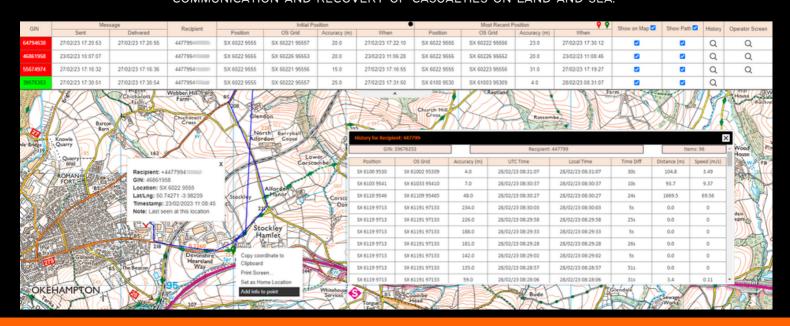

Working closely with the Maritime Coastguard Agency (UK Coastguard), an enhanced version of the solution was developed, as an integration of MX Sarman and as a stand-alone web-based solution, branded as ICU-hub. The ICU-hub solution includes unique features to aid in the location, communication and recovery of casualties on land and sea.

## ICU-HUB STANDALONE VERSION INCLUDES:

- OPERATOR LOCATE SCREEN WITH PRE-DETERMINED OR CUSTOM MESSAGES
- · PHONE NUMBER CHECKING FOR CORRECTNESS.
- MULTIPLE LANGUAGE TRANSLATION CAPABILITY.
- · MONITORING OF CASUALTY RESPONSES.
- · LOCATION OF PHONE AND TRACKING OF PHONE AFTER INITIAL CONTACT.
- DETERMINATION OF ACCURACY OF DATA.
- · INSTANT MESSAGING WITH INTEGRATED LANGUAGE CONVERSIONS.
- ACCESS TO CASUALTY PHONE VIDEO AND CAMERA ROTATION.
- · SHARING OF DATA BETWEEN OPERATORS.
- · STORING OF ALL DATA FOR SUBSEQUENT REVIEW.
- FULL MAPPING AND TRACKING CAPABILITY.
- FULL ARCHIVING AND RETRIEVAL FEATURES.

INTEGRATED WITH MX SARMAN IT
INCORPORATES AN EFFICIENT PLATFORM TO
PERMIT:

- THE DISPLAY OF DATA ON BOTH LAND AND MARINE MAPPING/CHARTING
- THE INTEGRATION OF SEARCH MANAGEMENT ACTIONS AND PLANS TO MANAGE INCIDENTS.