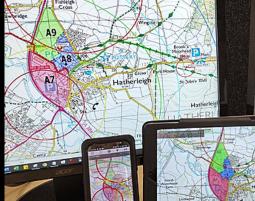

## A FULLY INTEGRATED ONLINE/OFFLINE SEARCH MANAGEMENT SOLUTION

. AW

MX SARMAN ENTERPRISE IS THE LATEST EVOLUTION IN SEARCH MANAGEMENT CAPABILITY FOR WEB, PC, MOBILE IOS, AND FULLY INTEGRATED WITH OUR EXISTING SOLUTIONS. UNDERPINNED BY A UNIQUE CONCEPT THAT ALLOWS SIMULTANEOUS INTERCONNECTIVITY BETWEEN MULTIPLE USERS/PLATFORMS AND IMPORTANTLY, INCORPORATES FAILOVER AND SYNCHRONISATION MODES TO ALLOW FOR VARIANCES IN INTERNET CONNECTIVITY: IN SIMPLE TERMS, INTERNET CONNECTIVITY, ALBEIT DESIRABLE, IS NOT A DOMINANT FACTOR IN SEARCH MANAGEMENT; OUR SOLUTIONS CAN BE USED BOTH ON AND OFFLINE.

MX SARMAN PC

ONLINE/ OFFLINE CAPABILITIES

MX SARMAN MOBILE MX SARMAN WEB

Works with existing MX Sarman

LOCATION.

THIS UNIQUE SOLUTION SUCCEEDS WHERE PURELY WEB-BASED

SOLUTIONS FAIL; IT MEETS OUR

OVERARCHING DESIGN PHILOSOPHY TO PROVIDE RESILIENT SOLUTIONS

THAT WORK WITH OR WITHOUT INTERNET CONNECTIVITY IN ANY

INFO@3SGROUP.CO.UK

01392 241 428

**3SGROUP.CO.UK**