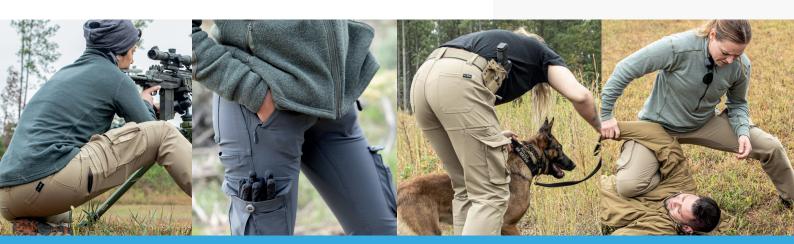

## Proper Fit - Practical Function - Durable Design.

- Eleven functional pockets; zippered front pockets to secure important items; bellows-designed cargo pockets with single button 'stealth' closure and external pockets that will fit most common pistol magazines; 2 back welt pockets that hold an AR15 magazine/larger mobile phone; 2 flap less back pockets; a small calf pocket perfect for a knife, flashlight, tampons etc.
- Two waist gussets providing up to  $2^{\prime\prime}/5$ cm stretch in the waist for monthly weight fluctuations and room for concealed carry options.
- A crotch gusset that extends down the inner thigh to provide increased mobility and stretch for stronger-thighed women.
- Reinforced seat and knees with enhanced crotch gusset. UK variant features internal knee pads pockets.
- A mid-rise waist with crossed belt loops that accommodate up to a 2" belt allowing for comfortable placement of a gun belt on top of the hip bone. It also prevents pants from riding down/slipping down when wearing body armour or bending over (squat-proof pants).
- Made with a top-quality 4-way stretch Nylon/Spandex blend that provides durability and flexibility without sacrificing comfort. Complete with a DWR finish to repel water.
- Developed by Female SOF Veterans.