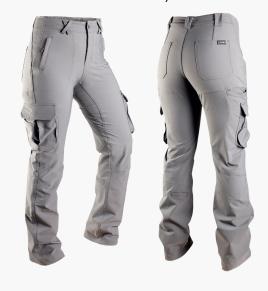

## Proper Fit - Practical Function - Durable Design.

- Eleven functional pockets; zippered front pockets to secure important items; bellows-designed cargo pockets with single button 'stealth' closure and external pockets that will fit most common pistol magazines; 2 back welt pockets that hold an AR15 magazine/larger mobile phone; 2 flap less back pockets; a small calf pocket perfect for a knife, flashlight, tampons etc.
- Two waist gussets providing up to  $2^{\prime\prime}/5$ cm stretch in the waist for monthly weight fluctuations and room for concealed carry options.
- A crotch gusset that extends down the inner thigh to provide increased mobility and stretch for stronger-thighed women.
- Reinforced seat and knees with enhanced crotch gusset. UK variant features internal knee pads pockets.
- A mid-rise waist with crossed belt loops that accommodate up to a 2" belt allowing for comfortable placement of a gun belt on top of the hip bone. It also prevents pants from riding down/slipping down when wearing body armour or bending over (squat-proof pants).
- Made with a top-quality 4-way stretch Nylon/Spandex blend that provides durability and flexibility without sacrificing comfort. Complete with a DWR finish to repel water.
- Developed by Female SOF Veterans.

## VALKYRIE TACTICAL TROUSERS

Titan Grey

Black High

High Desert Tan

Multicam