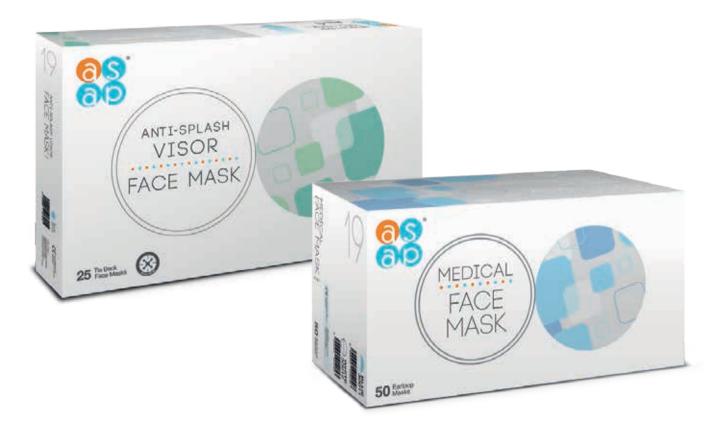

#### Anti-Splash Visor Face Mask

FACE MASK

•100% latex free and dye free layer

•BFE and particle filtration >95% efficiency