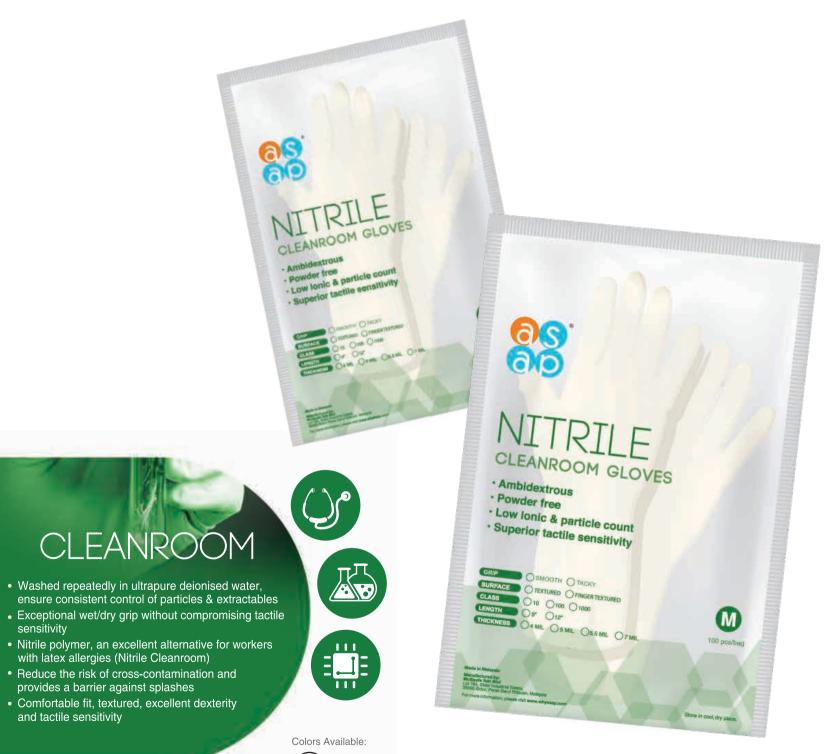

handling odor sensitive applications such as food items or dental operations.





Colors Available:



### T-GRIP DISPOSABLE

- Diamond textured surface, channels away the liquid to provide excellent grip in dry and wet condition
  - Made with Nitrile materials which offer greater resistance to chemicals and punctures
    - Ideal to use for heavy-duty tasks







Colors Available:







- A hybrid material blend with superior fit and strength while offering better elongation and superior elasticity as well as better anti-aging characteristics.
- Offer better puncture and tear resistance with up to 3 times the strength of conventional vinyl gloves.
- DOP (Dioctyl Phthalate), DEHP (Diethylhexyl Phthalate) / di (2-ethylhexyl) phthalate free lowers the exposue risks.

Colors Available:





sensitivity

and tactile sensitivity







#### Anti-Splash Visor Face Mask

FACE MASK

•100% latex free and dye free layer

•BFE and particle filtration >95% efficiency

#### Kids Face Mask

Colors Available: