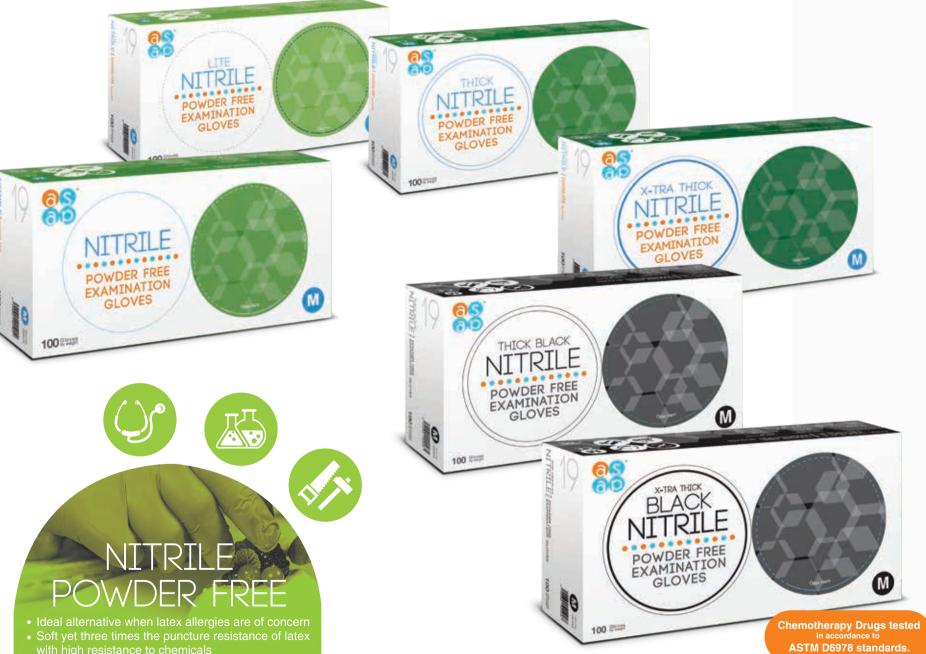

Made uniquely to suit professional use in the healthcare, research and development, building and constructions, food and beverages and varieties of other needs and industries. ASAP provides a wide range of gloves which include latex and nitrile examination gloves, high-risk and cleanroom gloves, Vinyl and Thermo PE gloves.