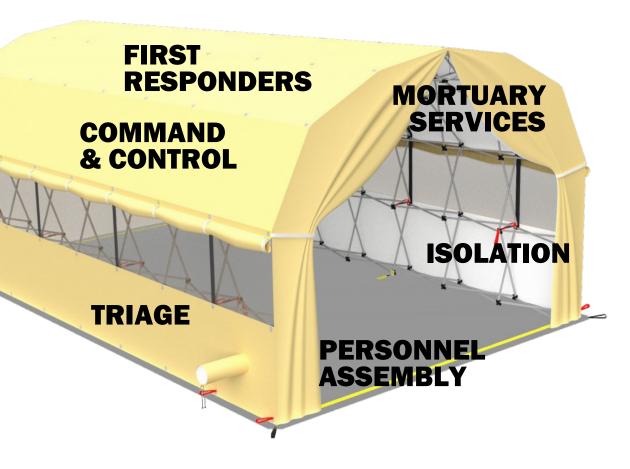

Rapid Shelters for triage, patient handling, command and control, personnel assembly and accomodation require minimal personnel to establish quite literally in seconds. Any necessary power, IT, furniture and other equipment can easily be added into the shelters once deployed. Focusing on rapid deployment, build quality and usability, RapidGB is confident its range of products will work smoothly with your service's existing resilience infrastructure.

- Designed specifically to enable rapid responders to erect command centres within minutes.
- Lightweight geodesic framework manufactured from high strength powder coated aircraft alloy.
- Flame retardant, UV stabilised, and chemical resistant fabric canopy protects from the outside environment.