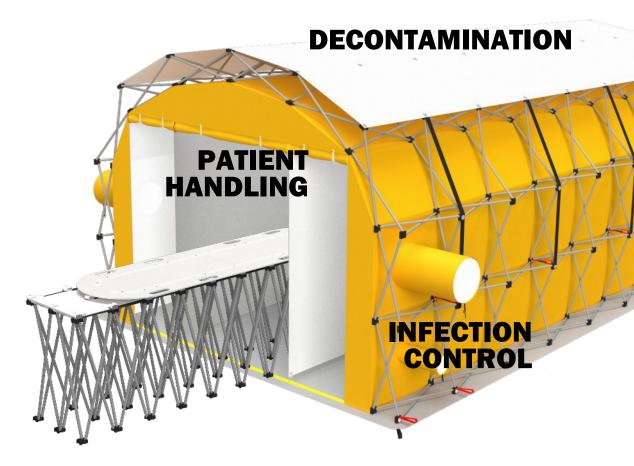

Rapid Decontamination Shelters for decon procedures and patient handling requires minimal personnel to establish quite literally in seconds. Any necessary power and other utilities can easily be added into the shelters once deployed. Focusing on rapid deployment, build quality, portability and usability, RapidGB is confident its range of products will work smoothly with your service's existing resilience infrastructure.

- Designed specifically to enable rapid responders to effect NBC decontamination processes within minutes.
- Lightweight geodesic framework manufactured from high strength powder coated aircraft alloy.
- Flame retardant, UV stabilised, and chemical resistant fabric canopy retains the contaminates and protects the outside environment.