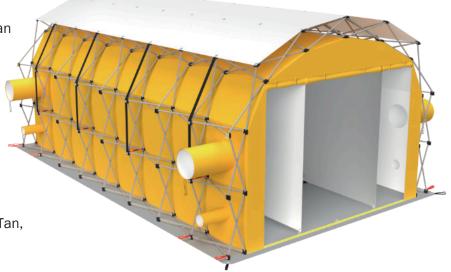

- Designed specifically to enable rapid responders to effect NBC decontamination processes within minutes.
- Lightweight geodesic framework manufactured from high strength powder coated aircraft alloy.
- Flame retardant, UV stabilised, and chemical resistant fabric canopy retains the contaminates and protects the outside environment.
- Three sections allow for Undress, shower and redress with a dividing curtain providing patient dignity.
- Includes shower booms with on/off shower nozzles.
- Two or Four (depending on model) ergonomic handheld spray guns provide capability to decontaminate non ambulant patients.
- Four 350mm external ports at opposing ends providing the capability to allow disposal of bagged waste or clothing to an external waste container.
- Internal basin collects the wastewater which then is pumped to your outside waste collection.
- Includes groundsheet, spares and repair kit, ground anchor tethers, and fast deployment storage/transport bag as standard.
- Bespoke options available.
- Available in Yellow (standard depicted), Tan, Green, Red and Blue.

## **Articulated Shelter**

- Length 5.89 m ~
- Width 3.72 m ~
- Height 2.70 m ~
- Weight 105 kg ~
- Stored Size 1.0 m x 1.25 m x 1.0 m ~
- Set up: 4 people, 2 minutes (3 people min)
- Take down: 4 people, 1 minute (2 people min)