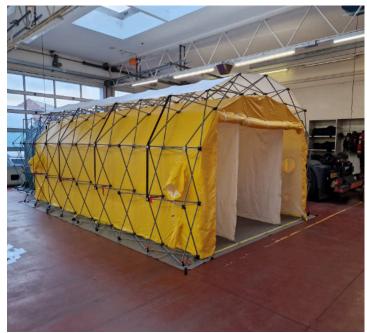

# **Overview**

The X38 Rapid Decontamination Shelter for decon procedures and patient handling requires minimal personnel to establish quite literally in seconds. Any necessary power and other utilities can easily be added into the shelters once deployed. Focusing on rapid deployment, build quality, portability and usability, RapidGB is confident its range of products will work smoothly with your service's existing resilience infrastructure.

- Designed specifically to enable rapid responders to effect NBC decontamination processes within minutes.
- Lightweight geodesic framework manufactured from high strength powder coated aircraft alloy.
- Flame retardant, UV stabilised, and chemical resistant fabric canopy retains the contaminates and protects the outside environment.
- Three sections allow for Undress, shower and redress with a dividing curtain providing patient dignity.
- Includes shower booms with on/off shower nozzles.
- Two or Four (depending on model) ergonomic handheld spray guns provide capability to decontaminate non ambulant patients.
- Four 350mm external ports at opposing ends providing the capability to allow disposal of bagged waste or clothing to an external waste container.
- Internal basin collects the wastewater which then is pumped to your outside waste collection.
- Includes groundsheet, spares and repair kit, ground anchor tethers, and fast deployment storage/transport bag as standard.
- Bespoke options available.
- Available in Yellow (standard depicted), Tan, Green, Red and Blue.

## **Articulated Shelter**

- Length 5.89 m ~
- Width 3.72 m ~
- Height 2.70 m ~
- Weight 105 kg ~
- Stored Size 1.0 m x 1.25 m x 1.0 m ~
- Set up: 4 people, 2 minutes (3 people min)
- Take down: 4 people, 1 minute (2 people min)