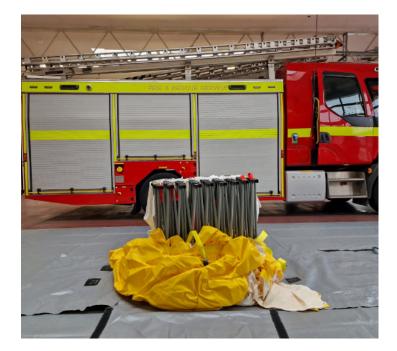

# **Overview**

The X38 Rapid Decontamination Shelter for decon procedures and patient handling requires minimal personnel to establish quite literally in seconds. Any necessary power and other utilities can easily be added into the shelters once deployed. Focusing on rapid deployment, build quality, portability and usability, RapidGB is confident its range of products will work smoothly with your service's existing resilience infrastructure.

- Designed specifically to enable rapid responders to effect NBC decontamination processes within minutes.
- Lightweight geodesic framework manufactured from high strength powder coated aircraft alloy.
- Flame retardant, UV stabilised, and chemical resistant fabric canopy retains the contaminates and protects the outside environment.
- Three sections allow for Undress, shower and redress with a dividing curtain providing patient dignity.
- Includes shower booms with on/off shower nozzles.
- Two or Four (depending on model) ergonomic handheld spray guns provide capability to decontaminate non ambulant patients.
- Four 350mm external ports at opposing ends providing the capability to allow disposal of bagged waste or clothing to an external waste container.
- Internal basin collects the wastewater which then is pumped to your outside waste collection.
- Includes groundsheet, spares and repair kit, ground anchor tethers, and fast deployment storage/transport bag as standard.
- Bespoke options available.
- Available in Yellow (standard depicted), Tan, Green, Red and Blue.