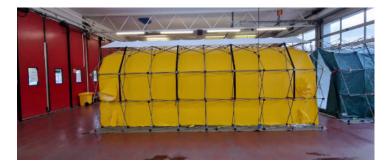

# **Overview**

The X38 Rapid Decontamination Shelter for decon procedures and patient handling requires minimal personnel to establish quite literally in seconds. Any necessary power and other utilities can easily be added into the shelters once deployed. Focusing on rapid deployment, build quality, portability and usability, RapidGB is confident its range of products will work smoothly with your service's existing resilience infrastructure.

- Designed specifically to enable rapid responders to effect NBC decontamination processes within minutes.
- Lightweight geodesic framework manufactured from high strength powder coated aircraft alloy.
- Flame retardant, UV stabilised, and chemical resistant fabric canopy retains the contaminates and protects the outside environment.
- Three sections allow for Undress, shower and redress with a dividing curtain providing patient dignity.
- Includes shower booms with on/off shower nozzles.
- Two or Four (depending on model) ergonomic handheld spray guns provide capability to decontaminate non ambulant patients.
- Four 350mm external ports at opposing ends providing the capability to allow disposal of bagged waste or clothing to an external waste container.
- Internal basin collects the wastewater which then is pumped to your outside waste collection.
- Includes groundsheet, spares and repair kit, ground anchor tethers, and fast deployment storage/transport bag as standard.
- Bespoke options available.
- Available in Yellow (standard depicted), Tan, Green, Red and Blue.

## **Articulated Shelter**

- Length 5.89 m ~
- Width 3.72 m ~
- Height 2.70 m ~
- Weight 105 kg ~
- Stored Size 1.0 m x 1.25 m x 1.0 m ~
- Set up: 4 people, 2 minutes (3 people min)
- Take down: 4 people, 1 minute (2 people min)