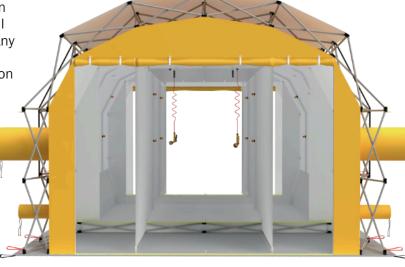

# **Overview**

The X38 Rapid Decontamination Shelter for decon procedures and patient handling requires minimal personnel to establish quite literally in seconds. Any necessary power and other utilities can easily be added into the shelters once deployed. Focusing on rapid deployment, build quality, portability and usability, RapidGB is confident its range of products will work smoothly with your service's existing resilience infrastructure.

- Designed specifically to enable rapid responders to effect NBC decontamination processes within minutes.
- Lightweight geodesic framework manufactured from high strength powder coated aircraft alloy.
- Flame retardant, UV stabilised, and chemical resistant fabric canopy retains the contaminates and protects the outside environment.
- Three sections allow for Undress, shower and redress with a dividing curtain providing patient dignity.
- Includes shower booms with on/off shower nozzles.
- Two or Four (depending on model) ergonomic handheld spray guns provide capability to decontaminate non ambulant patients.
- Four 350mm external ports at opposing ends providing the capability to allow disposal of bagged waste or clothing to an external waste container.
- Internal basin collects the wastewater which then is pumped to your outside waste collection.
- Includes groundsheet, spares and repair kit, ground anchor tethers, and fast deployment storage/transport bag as standard.
- Bespoke options available.
- Available in Yellow (standard depicted), Tan, Green, Red and Blue.