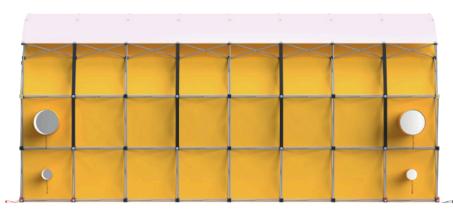

- Designed specifically to enable rapid responders to effect NBC decontamination processes within minutes.
- Lightweight geodesic framework manufactured from high strength powder coated aircraft alloy.
- Flame retardant, UV stabilised, and chemical resistant fabric canopy retains the contaminates and protects the outside environment.
- Three sections allow for Undress, shower and redress with a dividing curtain providing patient dignity.
- Includes shower booms with on/off shower nozzles.
- Two or Four (depending on model) ergonomic handheld spray guns provide capability to decontaminate non ambulant patients.
- Four 350mm external ports at opposing ends providing the capability to allow disposal of bagged waste or clothing to an external waste container.
- Internal basin collects the wastewater which then is pumped to your outside waste collection.
- Includes groundsheet, spares and repair kit, ground anchor tethers, and fast deployment storage/transport bag as standard.
- Bespoke options available.
- Available in Yellow (standard depicted), Tan, Green, Red and Blue.

## **Articulated Shelter**

- Length 5.89 m ~
- Width 3.72 m ~
- Height 2.70 m ~
- Weight 105 kg ~
- Stored Size 1.0 m x 1.25 m x 1.0 m ~
- Set up: 4 people, 2 minutes (3 people min)
- Take down: 4 people, 1 minute (2 people min)