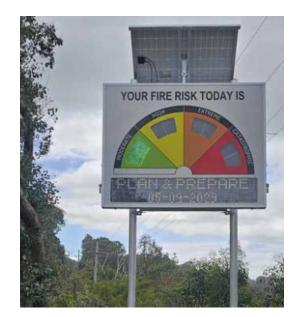

## <mark>ELECT</mark>RONIC FIRE <mark>DANGE</mark>R RATING SIGN

The Electronic Fire Danger Rating Sign provides the public and motorists with fast, reliable and accurate information regarding fire ratings...that can save lives. Our signs (EFDRS) use LED indicators, an LED message sign for notifications, combined with GPRS communication and web based interface to remotely send information instantly, to a sign or a network of signs.

## **KEY FEATURES**

- Display Type: Super Bright LED modules
- Message Panel: Dynamic Variable Message Display
- Overall Sign Dimensions: 1840mm x 1420mm
- Power Supply: Solar & Battery Back-up
- Enclosure: Aluminium
- Screen: Non-glare UV polycarbonate
- GPRS Modem
- Temperature Sensor
- Security Locks

• Communication Management (optional using Bartco WebStudio™ & CurbSite™ Lite app) with auto update from RSS Feed

• Brightness Control: Automatic & Manual

SHEE

FACT

JUIS