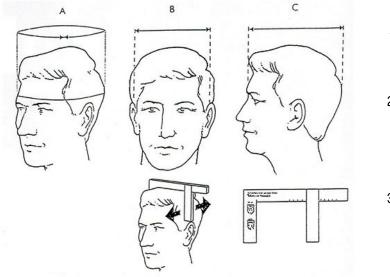

## ALPHA EAGLE AND ALPHA 900 HELMETS HEAD MEASURING INSTRUCTIONS

- 1. FOR MEASUREMENT 'A' USE A TAPE MEASURE AROUND THE HEAD IN POSITION SHOWN.
- 2. FOR MEASUREMENT 'B' & 'C' A HEAD MEASURING CALLIPER WILL BE REQUIRED. THESE ARE AVAILABLE FROM KEY SURVIVAL EQUIPMENT LTD ON REQUEST.
- 3. FOR MEASUREMENTS 'B' & 'C' ENSURE THE CALLIPERS ARE PRESSED AGAINST THE SKULL. SLIDE THE CALLIPERS BACK AND FORTH TO LOCATE THE MAXIMUM MEASUREMENT.