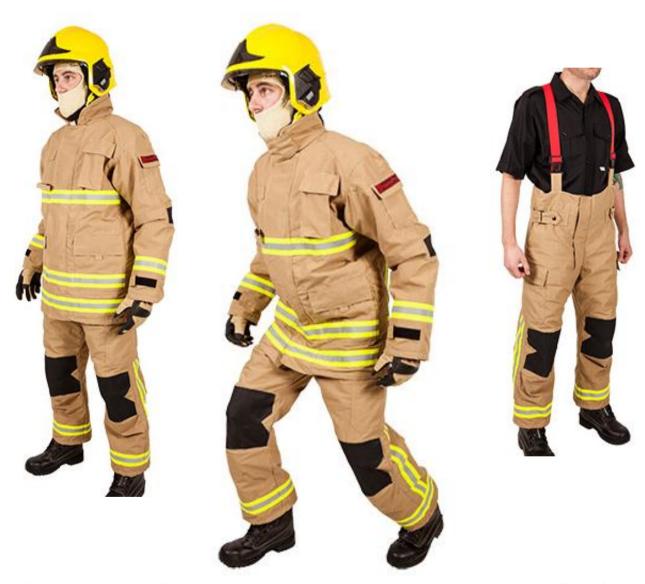

# 760: Kermel Contour, Fire-fighter Tunic. (900 in PBO).

- Tunic
- · Full length front zip fastening
- High collar fully lined with throat closure tab
- Set-in sleeves with underarm gusset
- Self fabric shoulder reinforcement
- 2 vertical internal pockets inside cover flap
- 1 internal poachers pocket
- 2 external cargo pockets (not shown on photograph)
- Radio pocket\*
- Monitor/antenna loop
- · Knitted cuffs with thumb loop
- Anti-wicking storm cuffs
- · Articulated elbows with Ara-shield protection
- · Curved back hem for additional protection against riding-up
- Velcro® tab wrist closure
- · FR drainage mesh into cuffs
- Deep cuff anti-wicking to allow good closure over gloves
- FR drainage mesh into hem
- Reflective LOGO on rear.
  - \* There are a number of radio pocket variants, please request details or send us your requirements.

## 750 :- Kermel Contour Fire-fighter Trousers. (905 in PBO).

- Raised & shaped back waist for additional protection against riding-up
- Adjustable press-stud waist tabs
- Flap covered zip fly
- Elasticated braces with quick release buckles
- Two thigh patch pockets with Velcro® fastened flaps
- Articulated knee
- Kevlar knee patches with internal wadding
- Anti-wicking splash guard at plain ankle hems
- FR drainage mesh into ankle hems