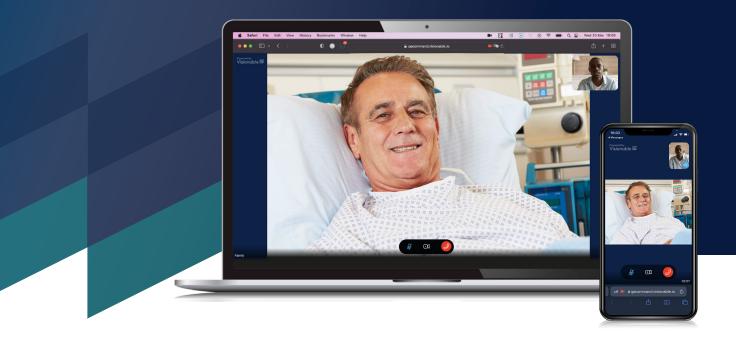

# **About Connect**

Connect is a secure and trusted video platform that ensures healthcare professionals, patients and family members can stay connected during hospital stays. Developed during the onset of Covid-19, Connect has been vital in providing a secure space to unite patients with family and friends.

### Key **Features**

•

 $\square$ 

 $(\checkmark)$ 

Send an invite via SMS/email & join on any device

No app download required for invited  $( \downarrow )$ participants

Safe & secure

Simple & user friendly

## **Benefits of Connect**

**Safe and secure** – Unlike other platforms in the market, no patient or clinician details are stored or shared when using any device.

**Stay connected during critical times** – Connect gives patients and loved ones the opportunity to be together whilst unwell or at the end of life.

**Easy to connect** – No app download necessary. Simply enter the phone number or email address and the recipient receives a message to connect right away.

**Simple to implement** – Little set up required. Join by web browser on your existing hardware for a quick and secure connection.

**Available to all** – Connect ensures all patients can benefit from video calling during a hospital stay once given access to a smart device.

**Secure Trust access** – Connect will be accessible to all Trust employees to use on any device.