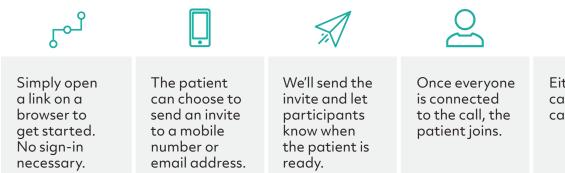

ring critical times** – Connect gives patients and loved ones the opportunity to be together whilst unwell or at the end of life.

**Easy to connect** – No app download necessary. Simply enter the phone number or email address and the recipient receives a message to connect right away.

**Simple to implement** – Little set up required. Join by web browser on your existing hardware for a quick and secure connection.

**Available to all** – Connect ensures all patients can benefit from video calling during a hospital stay once given access to a smart device.

**Secure Trust access** – Connect will be accessible to all Trust employees to use on any device.

Join hands free – Bed bound or isolating patients can easily participate in a call via an optional mobile cart setup.

### How it works





Either party can end the call.