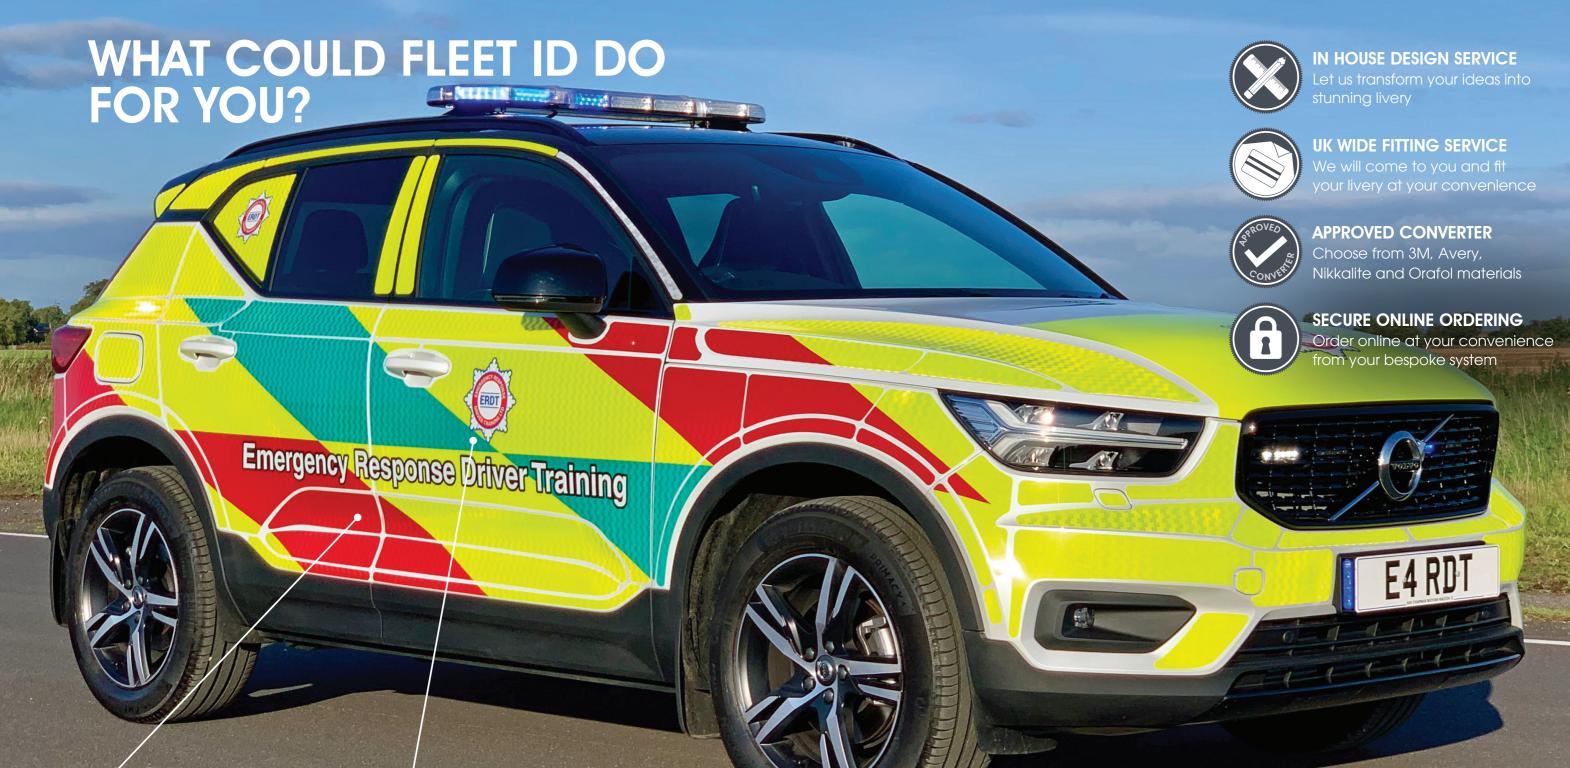

## REFLECTIVE SIDE MARKINGS

Fleet ID supply reflective and fluorescent side markings for all types of emergency service vehicles.

All emergency kits are manufactured using the approved material conversion technology. This gives assurance that all warranties given cover you for all aspects of the kit supplied.

## DIGITALLY PRINTED MARKINGS

It's not just cut vinyl that we specialise in we can also supply full colour printed livery. These range from modest sizes like the crests on this vehicle, right through to full vehicle wraps.

# **WE'RE HERE FOR YOUR FLEET**

As a Fleet ID customer, you can take advantage of these added extras and benefits:

## ➤ SECURE, BESPOKE ONLINE ORDERING

Log in to your personalised dashboard and order easily and quickly from your preloaded vehicles

#### **► IN HOUSE DESIGN SERVICE**

Our in house design team are here to bring your ideas to life

#### ► FITTING SERVICE

Wherever you are, our professionally approved fitting team can come to you

#### **► APPROVED CONVERTER**

Peace of mind for you, with approved fitting and full product warranties