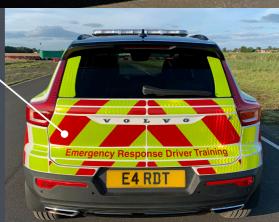

## REAR CHEVRON KITS

Rear chevron kits are where we started, so we know them inside out. This example shows a rear chevron kit with cut lettering applied on top. We can also print directly onto reflective.