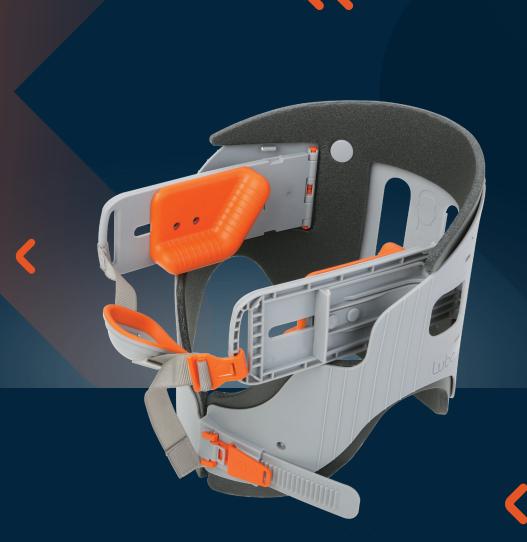

## First-Responders Airway Management

The only non-invasive device able to open an airway by imitating the jaw-thrust maneuver while protecting the cervical spine

Non-invasive airway management

Neck-free immobilization

**Supports intubation** 

Adjustable to size

Easy to use

Quick placement & release

**MRI Compatible** 

- Simultaneous Jaw Thrust maneuver with C-Spine control
- Hands free airway management
- Facilitating advance airway management
- Immobilization without compromising ICP
- Can be used on pre-syncope patients
- Suits all level of first responders
- Single use, Radio lucent, Latex free

## **Patent Airway** Safe, Open, Secure

Lubo

INV-02-000-IT-7040-02

**Lubo Robust** 

INV-02-000-IT-6003-R02

Mini Lubo

INV-02-000-IT-7040-01