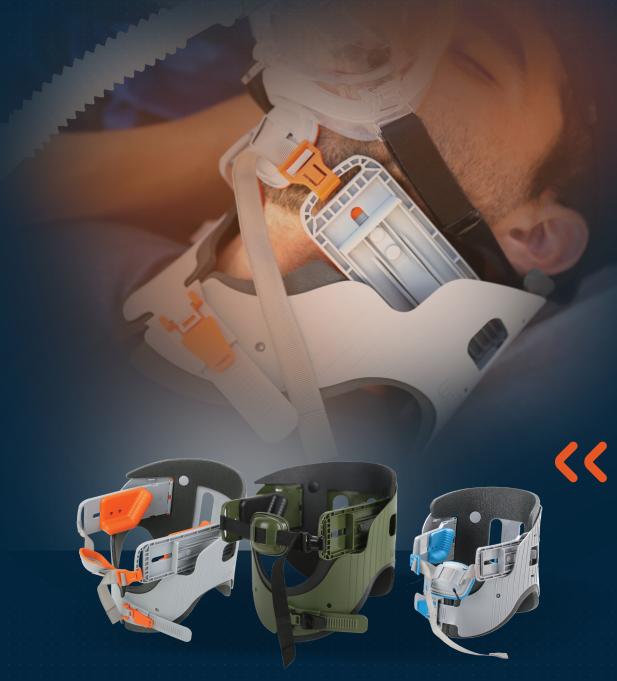

## First-Responders Airway Management

The only non-invasive device able to open an airway by imitating the jaw-thrust maneuver while protecting the cervical spine

Non-invasive airway management

Neck-free immobilization

**Supports intubation** 

Adjustable to size

Easy to use

Quick placement & release

**MRI Compatible** 

- Simultaneous Jaw Thrust maneuver with C-Spine control
- Hands free airway management
- Facilitating advance airway management
- Immobilization without compromising ICP
- Can be used on pre-syncope patients
- Suits all level of first responders
- Single use, Radio lucent, Latex free

## **Patent Airway** Safe, Open, Secure

Lubo

INV-02-000-IT-7040-02

**Lubo Robust** 

INV-02-000-IT-6003-R02

Mini Lubo

INV-02-000-IT-7040-01