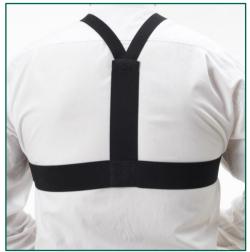

#### SSHLDER4KF

# Four-Point Chest Harness with Central KLICK FAST Dock & Spring Hook Fastenings

Four-point webbing harness with KLICK FAST Dock centrally located on the chest for mounting devices such as body-worn video cameras. Straps slip over the arms and shoulders and can be quickly fastened by connecting two flat spring hooks to the D-rings attached to the central leather pad. Larger harness size and an Intrinsically Safe version also available. Size-adjustable.