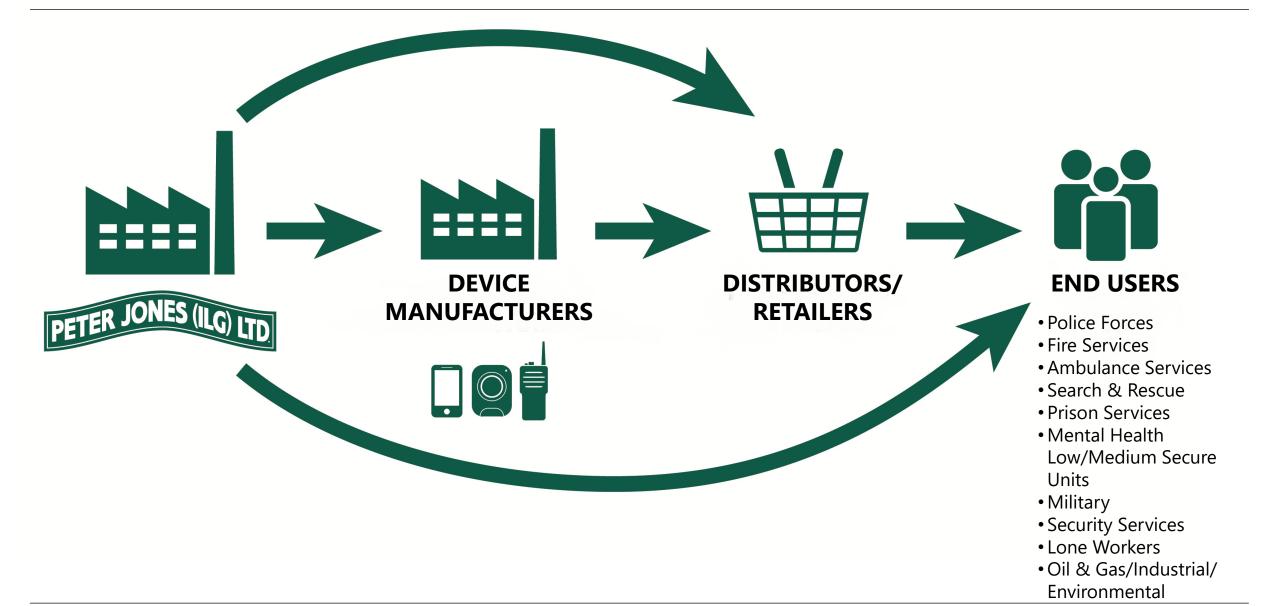

oulded components.



Group employees: 75



55 years' experience



Global exporter



Owner of KLICK FAST Device Carrying System



**UK-based manufacturer** 



£6.4 million group net sales



## **INTERNAL RESOURCES**



#### **OUR PRODUCTS**





We specialise in the design and manufacture of carrying solutions for portable and wearable devices. Many of our products consist of cases/pouches/holders made from high quality, durable leather or a combination of leather and plastic moulded components.

These attach independently to belts, waistbands, garment pockets etc. or they can be attached using our innovative KLICK FAST Mounting System. This system enables devices to be carried anywhere on the body, vehicle dashboards, lockers and bicycle handlebars.



## **MARKET SECTORS SERVED**





#### KLICK FAST IN ACTION

A KLICK FAST Connector, attached to a device or holder, slides and locks easily into any KLICK FAST Dock located anywhere on the body, vehicle dashboards, lockers and bicycle handlebars. Once docked, the device can be rotated to any of seven ratcheted positions. It undocks quickly by rotating it to its inverted position and sliding it free of the Dock.

Please click on the KLICK FAST logo to view the KLICK FAST in action.



## **KLICK FAST HARNESS OPTIONS**



#### SSHLDER999ADJKF

## **Chest Harness with Height-Adjustable KLICK FAST Dock**

Webbing Harness with KLICK FAST Dock for chest area mounting of a device. Can be worn over the left or right shoulder. The KLICK FAST Dock can be vertically adjusted to the preferred position. Waist straps have a tripoin