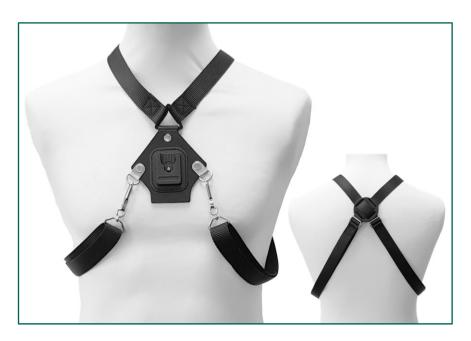

#### SSHLDER4KF

# Four-Point Chest Harness with Central KLICK FAST Dock & Spring Hook Fastenings

Four-point webbing harness with KLICK FAST Dock centrally located on the chest for mounting devices such as body-worn video cameras. Straps slip over the arms and shoulders and can be quickly fastened by connecting two flat spring hooks to the D-rings attached to the central leather pad. Larger harness size and an Intrinsically Safe version also available. Size-adjustable.