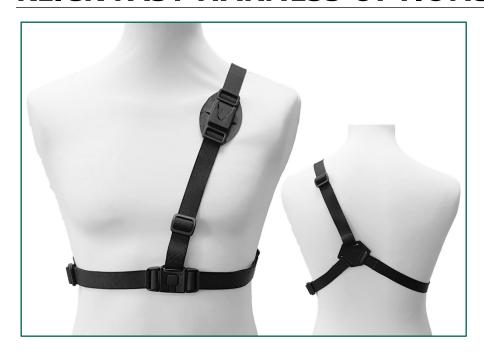

## **KLICK FAST HARNESS OPTIONS**

## **Chest Harness with Height-Adjustable KLICK FAST Dock**

Webbing Harness with KLICK FAST Dock for chest area mounting of a device. Can be worn over the left or right shoulder. The KLICK FAST Dock can be vertically adjusted to the preferred position. Waist straps have a tripoint quick side-release buckle for easy fastening/detaching. Size-adjustable. Larger size harness also available.