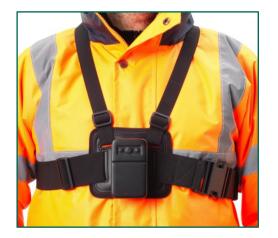

#### SSHLDER4KF

# Four-Point Chest Harness with Central KLICK FAST Dock & Spring Hook Fastenings

Four-point webbing harness with KLICK FAST Dock centrally located on the chest for mounting devices such as body-worn video cameras. Straps slip over the arms and shoulders and can be quickly fastened by connecting two flat spring hooks to the D-rings attached to the central leather pad. Larger harness size and an Intrinsically Safe version also available. Size-adjustable.