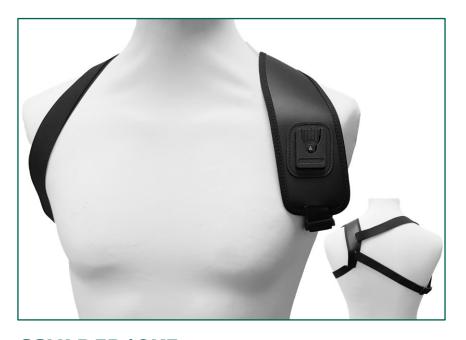

#### SSHLDER18KF

Shoulder Harness with KLICK FAST Dock Under Left Shoulder Shoulder harness with KLICK FAST Dock mounted on a comfortable, leather strap just below the left shoulder. Suitable for high mounting of devices such as two-way radios, body-worn video cameras and portable gas detection monitors. A length- adjustable, elasticated strap fits over the right shoulder to secure the harness. Can be worn covertly under jackets or over outerwear.