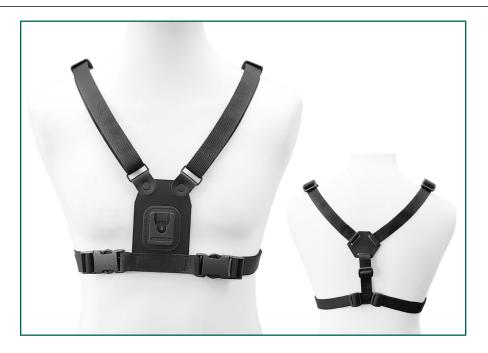

#### SSHLDER17KF

# Four-Point Chest Harness with Central KLICK FAST Dock & Quick-Release Buckles

Four-point webbing harness with a KLICK FAST Dock centrally located on the chest for mounting devices such as body-worn video cameras. Straps slip over the shoulders and around the waist and fasten to two quick-release buckles attached either side of the central leather pad. Size-adjustable.