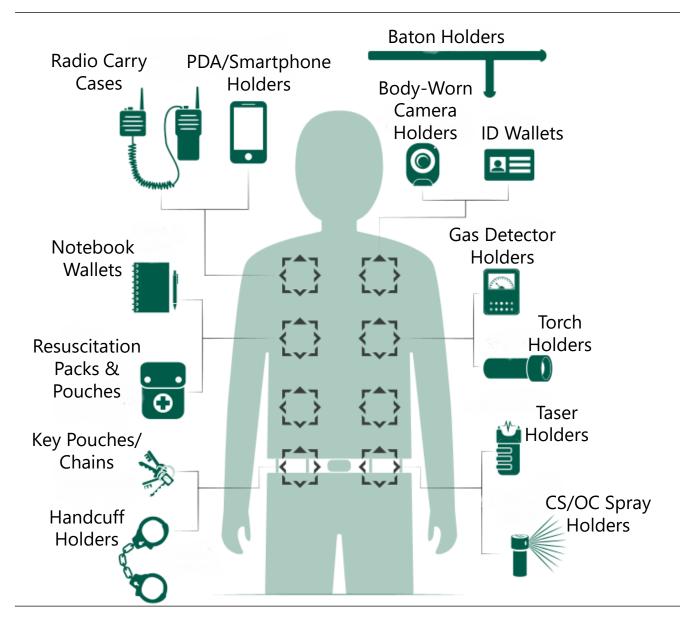

# Company Overview & KLICK FAST Harness Range

#### **COMPANY OVERVIEW**

Peter Jones (ILG) Limited is a leading manufacturer and supplier of innovative carry and protection products, combining quality, durable leather and modern plastic moulded components.



Group employees: 75



55 years' experience



Global exporter



Owner of KLICK FAST Device Carrying System



**UK-based manufacturer** 



£6.4 million group net sales



## **INTERNAL RESOURCES**



#### **OUR PRODUCTS**





We specialise in the design and manufacture of carrying solutions for portable and wearable devices. Many of our products consist of cases/pouches/holders made from high quality, durable leather or a combination of leather and plastic moulded components.

These attach independently to belts, waistbands, garment pockets etc. or they can be attached using our innovative KLICK FAST Mounting System. This system enables devices to be carried anywhere on the body, vehicle dashboards, lockers and bicycle handlebars.



## **MARKET SECTORS SERVED**





#### KLICK FAST IN ACTION

A KLICK FAST Connector, attached to a device or holder, slides and locks easily into any KLICK FAST Dock located anywhere on the body, vehicle dashboards, lockers and bicycle handlebars. Once docked, the device can be