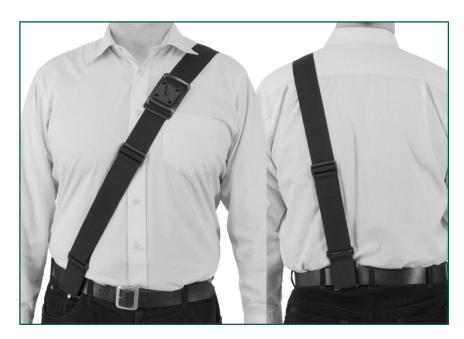

#### SSHLDER15\*

Sam Browne Harness with Height-Adjustable KLICK FAST Dock Webbing strap worn diagonally over the left or right shoulder with KLICK FAST Dock for chest/shoulder area mounting of devices. The KLICK FAST Dock can be vertically adjusted to the preferred position. The harness attaches to a utility belt (not included) via a KLICK FAST Belt Dock fitted at the rear and at the front. Size-adjustable.

\*Belt not included but can be supplied separately, if required.