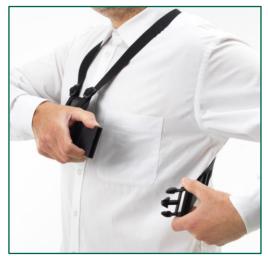

#### KLICK FAST IN ACTION

A KLICK FAST Connector, attached to a device or holder, slides and locks easily into any KLICK FAST Dock located anywhere on the body, vehicle dashboards, lockers and bicycle handlebars. Once docked, the device can be rotated to any of seven ratcheted positions. It undocks quickly by rotating it to its inverted position and sliding it free of the Dock.