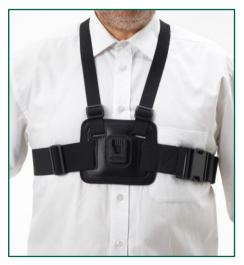

#### SSHLDER999ADJKF

## **Chest Harness with Height-Adjustable KLICK FAST Dock**

Webbing Harness with KLICK FAST Dock for chest area mounting of a device. Can be worn over the left or right shoulder. The KLICK FAST Dock can be vertically adjusted to the preferred position. Waist straps have a tripoint quick side-release buckle for easy fastening/detaching. Size-adjustable. Larger size harness also available.