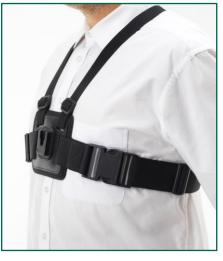

#### SSHLDER17KF

# Four-Point Chest Harness with Central KLICK FAST Dock & Quick-Release Buckles

Four-point webbing harness with a KLICK FAST Dock centrally located on the chest for mounting devices such as body-worn video cameras. Straps slip over the shoulders and around the waist and fasten to two quick-release buckles attached either side of the central leather pad. Size-adjustable.