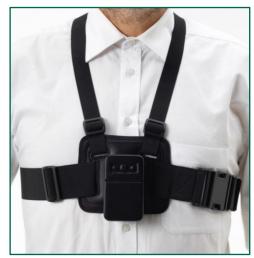

#### SSHLDER17KF

# Four-Point Chest Harness with Central KLICK FAST Dock & Quick-Release Buckles

Four-point webbing harness with a KLICK FAST Dock centrally located on the chest for mounting devices such as body-worn video cameras. Straps slip over the shoulders and around the waist and fasten to two quick-release buckles attached either side of the central leather pad. Size-adjustable.