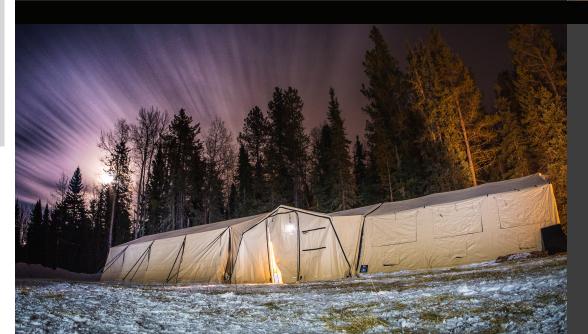

## **X-SERIES**

Larger and with quick and wide-open connections, this next generation of weatherproof, medium to large shelters have unlimited opportunities for growth. Not to mention they are as strong as any shelter on the market.