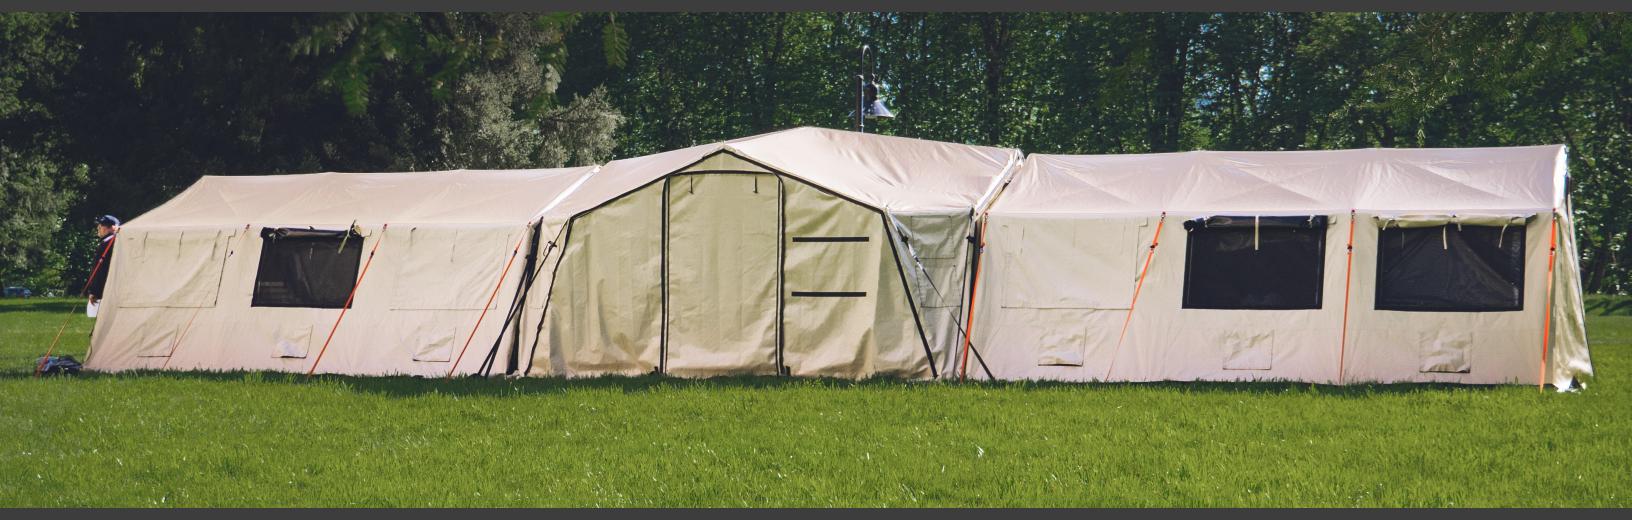

## **X-SERIES**

Larger and with quick and wide-open connections, this next generation of weatherproof, medium to large shelters have unlimited opportunities for growth. Not to mention they are as strong as any shelter on the market.

## **RIGID DOOR**

Improves ease of accessibility, and is interchangeable between ASAP and X-Series shelters, working with current and past shelter systems.

Will bring you the quickest setup time and is suitable for nearly all field requirements.

#### SCREEN ENDWALL Ideal for warm or humid days and gives your shelter cross ventilation.

EBED

**INSULATION LINERS** Improve climate control by 5-10 degrees Fahrenheit while also improving noise control.