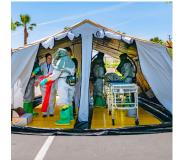

## TWO-LANE DECON HAZMAT SHOWER

A rapid and interoperable system with the convenience of an all-hazard response shelter + decon shower in one.