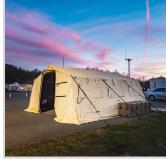

## ASAP® RAPID SHELTERS

The DLX hallmark product line. Available in two sizes, the ASAP-12 and ASAP-18, these shelters are designed to be the first up in the field with a two-person, 60-second setup.