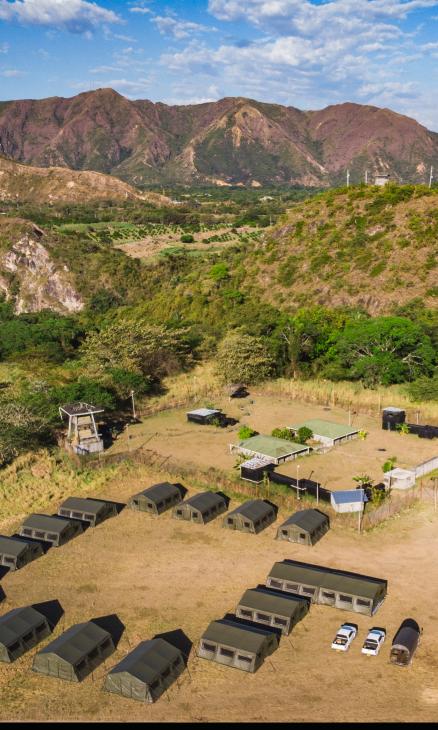

## ASAP® RAPID SHELTERS

The DLX hallmark product line. Available in two sizes, the ASAP-12 and ASAP-18, these shelters are designed to be the first up in the field with a two-person, 60-second setup.

## **X-SERIES**

Larger and with quick and wide-open connections, this next generation of weatherproof, medium to large shelters have unlimited opportunities for growth. Not to mention they are as strong as any shelter on the market.

## ASAP-HUB // X-HUB

The center of your shelter complex, both HUBs can be connected to various DLX shelters, regardless of make or model.

## The Team Behind Your Team ${}^{\rm M}$

Here at Deployed Logix we're redefining rapid deployment. Through our extensive work with national and international search and rescue teams, law enforcement, the military, various first responders, and private organizations, our team understands that when a crisis calls, seconds count. Discover why we're the leader of rapid deployment training and products, including the groundbreaking ASAP® and X-Series rapid shelters.