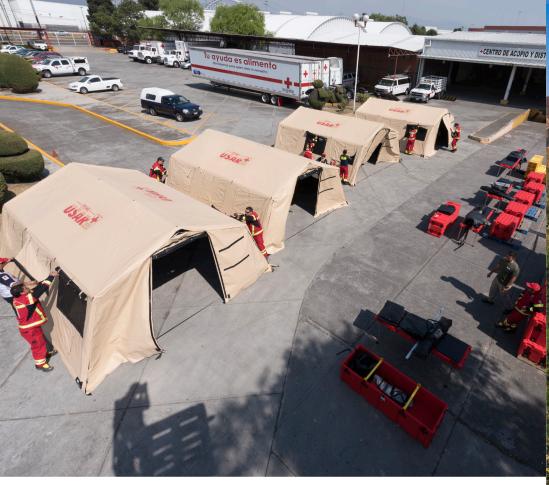

## ASAP® RAPID SHELTERS

The DLX hallmark product line. Available in two sizes, the ASAP-12 and ASAP-18, these shelters are designed to be the first up in the field with a two-person, 60-second setup.

## **X-SERIES**

Larger and with quick and wide-open connections, this next generation of weatherproof, medium to large shelters have unlimited opportunities for growth. Not to mention they are as strong as any shelter on the market.