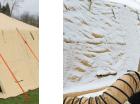

## ASAP® RAPID SHELTERS

The DLX hallmark product line. Available in two sizes, the ASAP-12 and ASAP-18, these shelters are designed to be the first up in the field with a two-person, 60-second setup.

#### SCREEN ENDWALL Ideal for warm or humid days and gives your shelter cross ventilation.

EBED

**INSULATION LINERS** Improve climate control by 5-10 degrees Fahrenheit while also improving noise control.