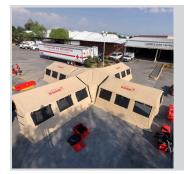

## ASAP-HUB // X-HUB

The center of your shelter complex, both HUBs can be connected to various DLX shelters, regardless of make or model.