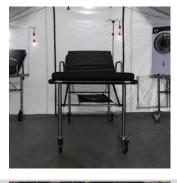

## BUNK BEDS

Does not require tools and one person can deploy a complete bunk system in under 5 minutes.

Separate compartments allow you to decide the strength of your anchoring system.