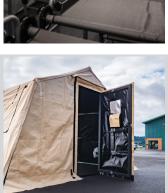

## **RIGID DOOR**

Improves ease of accessibility, and is interchangeable between ASAP and X-Series shelters, working with current and past shelter systems.

Will bring you the quickest setup time and is suitable for nearly all field requirements.