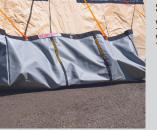

## BUNK BEDS

Does not require tools and one person can deploy a complete bunk system in under 5 minutes.

Separate compartments allow you to decide the strength of your anchoring system.