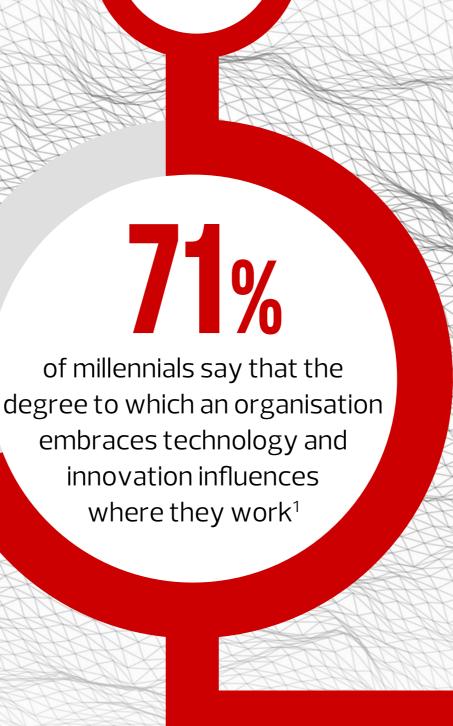

## embraces technology and innovation influences where they work. Invest in your workforce and offer them a device that will assist them in their role and increase efficiencies.

**Future proofing** 

71% of millennials say that the degree to which an organisation