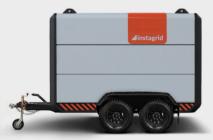

#### ZERO 240 240 kWh / 120 kW / 360 kWp

Delivers high power without com plex logistics, providing twice the power and energy of any battery transported on a light goods vehicle with a towable trailer.

#### ZERO 360 360 kWh / 180 kW / 540 kWp

Powers high-demand construction equipment with ease, comparable performance characteristics until now only seen in shipping container size form factor.