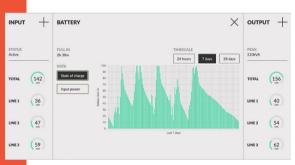

#### POWER IN YOUR HANDS, NO MATTER WHERE YOU ARE

The ZERO range control systems bring total control of your entire power system to the job site. The industrial HMI is thoughtfully designed with preset modes and intuitive alerts to keep things simple, and flexible settings are there if you need them. The powerful onboard computer enables you to set-and-forget behaviour of the battery and the interconnected generation, storage and consumption equipment.

#### **AUTOMATION**

Two way cloud-configurable controls, data visualisation and analysis, GPS tracking, fleet management, user identity management and product performance monitoring.

#### **CONTROL PANEL**

Industrial-grade rugged touch screen HMI with configurable presets, data visualisation and logs.

**d**instagrid

Let's stay in touch @instagridpower

instagrid.co