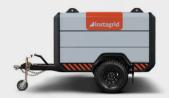

#### ZERO 120 120 kWh / 60 kW / 180 kWp

Ultra-compact and lightweight, meaning it can even be transported on a standard pick-up truck hed

#### ZERO 240 240 kWh / 120 kW / 360 kWp

Delivers high power without com plex logistics, providing twice the power and energy of any battery transported on a light goods vehicle with a towable trailer.

#### **FILM & MEDIA**

ZERO is a truly silent power on location, replacing noisy generators with long cable runs. Whether mounted to a trailer, a pick-up truck bed or installed into trucks, ZERO works how you work