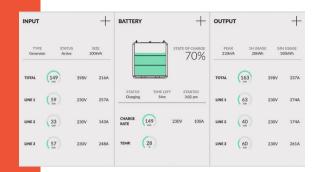

#### POWER IN YOUR HANDS, NO MATTER WHERE YOU ARE

The ZERO range control systems bring total control of your entire power system to the job site. The industrial HMI is thoughtfully designed with preset modes and intuitive alerts to keep things simple, and flexible settings are there if you need them. The powerful onboard computer enables you to set-and-forget behaviour of the battery and the interconnected generation, storage and consumption equipment.

#### **AUTOMATION**

Two way cloud-configurable controls, data visualisation and analysis, GPS tracking, fleet management, user identity management and product performance monitoring.

#### **CONTROL PANEL**

Industrial-grade rugged touch screen HMI with configurable presets, data visualisation and logs.

**d**instagrid

Let's stay in touch @instagridpower

instagrid.co