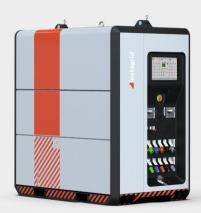

# UNPARALLELED PEAK POWER PERFORMANCE & ENERGY DENSITY

HALF THE SIZE AND WEIGHT OF EXISTING SOLUTIONS

The ZERO product range delivers unprecedented peak power output in 2-3 times smaller size and weight compared to other existing solutions in the market.

The compact sizing and lightweight design drastically cut the cost and environmental footprint of transportation and enables deployment in the most space-constrained sites.

#### ZERO 120 120 kWh / 60 kW / 180 kWp

Ultra-compact and lightweight, meaning it can even be transported on a standard pick-up truck hed

#### ZERO 240 240 kWh / 120 kW / 360 kWp

Delivers high power without com plex logistics, providing twice the power and energy of any battery transported on a light goods vehicle with a towable trailer.

#### ZERO 360 360 kWh / 180 kW / 540 kWp

Powers high-demand construction equipment with ease, comparable performance characteristics until now only seen in shipping container size form factor.