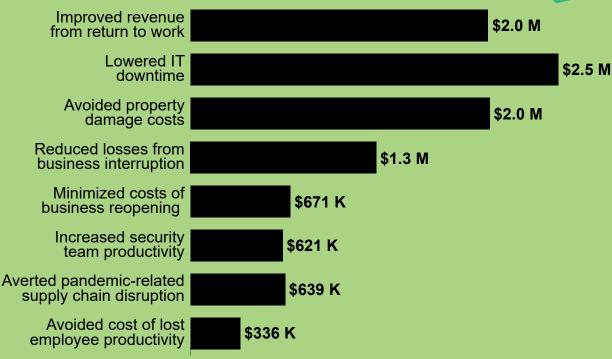

## **Total Benefits (3-year)**

Everbridge offers an integrated critical event management platform that helps organizations rapidly pinpoint and respond to threats. After investing in Everbridge's platform, customers found they were able to respond to and contain critical events more quickly and effectively, thus keeping employees, business partners and company assets better protected.