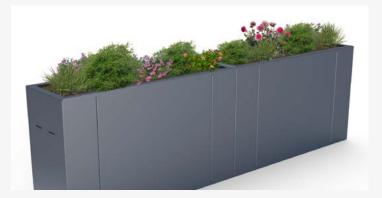

## **ZONA™ 3** HVM PLANTERS FROM LOGIC PROTECT

Logic Protect Zona™ 3 is a surface mounted HVM planter that can be locked into position by a trained technician in less than one minute.

The HVM system consists of inline linear planter HVM modules, which can be installed on any level surface, without the need for any foundations.

Patent pending (GB 2206284.8) with a registered design (UK00003760470), the decorative Logic Protect Zona™ 3 planters are available in a variety of materials, including powder coated, stainless steel and weathered steel. The HVM planters can also be customised for branding or advertising.