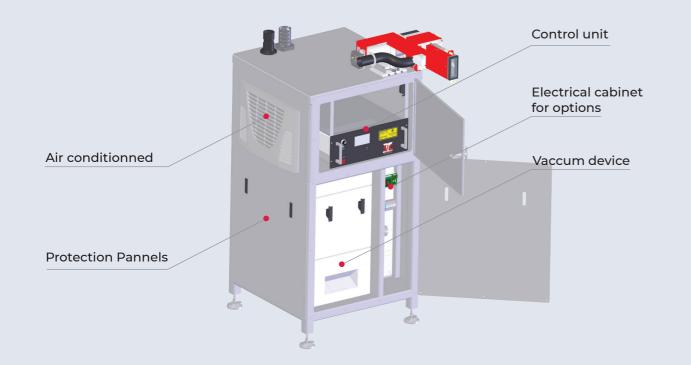

### F.I.T. LASER is designed for production environments

To ensure accuracy & performance over time, F.I.T LASER integrates specific features & accessories ensuring the protection & optimal operation of the unit.

# A SPECIFIC CHASSIS CAN HOST THE COMMAND, VACUUM & ELECTRICAL UNITS

#### A PROTECTIVE GLASS DRAWER, EASILY ACCESSIBLE FOR CLEANING

#### SPECIFIC AIRFLOW & ASPIRATION TO DEFLECT FUMES AND SPARKS FROM THE LASER HEAD

**CONTACT US** 