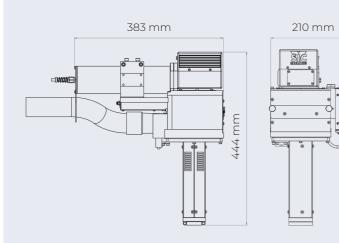

PROTECTIVE GLASS DRAWER, EASILY ACCESSIBLE FOR CLEANING



#### SPECIFIC AIRFLOW & ASPIRATION TO DEFLECT FUMES AND SPARKS FROM THE LASER HEAD



**CONTACT US** 



## F.I.T. LASER (Funnel Integrated Technology Laser) Ready to integrate & secure laser marking unit for production lines

**F.I.T. LASER** is an all-in-one solution that combines all the necessary components & settings to mark your parts in a simple, safe and competitive way within your production line.





۲



Protected laser lens







### $\rightarrow$ A « Class 1 ready » laser unit

F.I.T. LASER links all the necessary elements to run in line a Class 1 laser unit to mark your parts. For the protection of the laser head, the laser beam is concealed inside a funnel, sealed at the end.





#### COMPACT & LIGHT (13 KG)

۲



#### ADAPTED TO YOUR MARKING WINDOW NEEDS

3 dimensions\* available (easily interchangeable)



34 mm x 32 mm 100 mm x 32 mm 100 mm x 100 mm

\* Other dimensions on demand



Integrated compensation within the funnel ensures a perfect marking. The funnel is designed to absorb variations in part dimensions. This device avoids the integration of a costly & fragile electronic autofocus.

- This mechanical autofocus compensates the variations of set-up, piece or part dimensions, range of tolerance, robot moves...
- This compensation system is the guarantee of an ideal focal distance to the marking area for a perfect marking.

 $(\mathbf{b})$ 

### $\rightarrow$ A single connection to your network

Connecting your PLC to F.I.T. LASER is extremely simple. A single Profinet or Ethernet IP conne