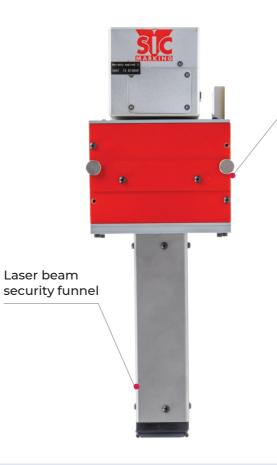

### $\rightarrow$ A « Class 1 ready » laser unit

F.I.T. LASER links all the necessary elements to run in line a Class 1 laser unit to mark your parts. For the protection of the laser head, the laser beam is concealed inside a funnel, sealed at the end.