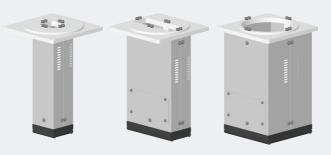

#### ADAPTED TO YOUR MARKING WINDOW NEEDS

3 dimensions\* available (easily interchangeable)

34 mm x 32 mm 100 mm x 32 mm 100 mm x 100 mm

\* Other dimensions on demand

Integrated compensation within the funnel ensures a perfect marking. The funnel is designed to absorb variations in part dimensions. This device avoids the integration of a costly & fragile electronic autofocus.