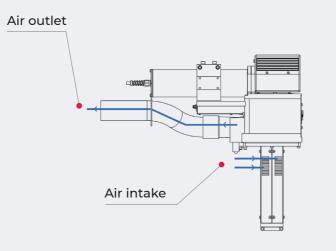

#### SPECIFIC AIRFLOW & ASPIRATION TO DEFLECT FUMES AND SPARKS FROM THE LASER HEAD

**CONTACT US** 