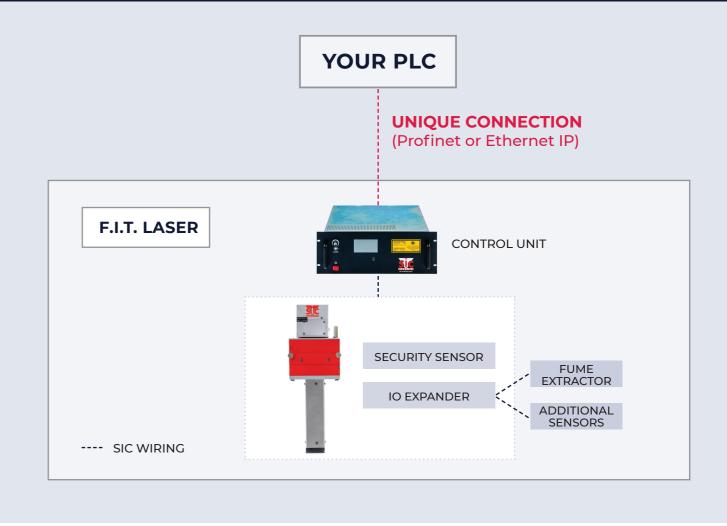

### $\rightarrow$ A single connection to your network

Connecting your PLC to F.I.T. LASER is extremely simple. A single Profinet or Ethernet IP connexion ensures a fast and easy integration.