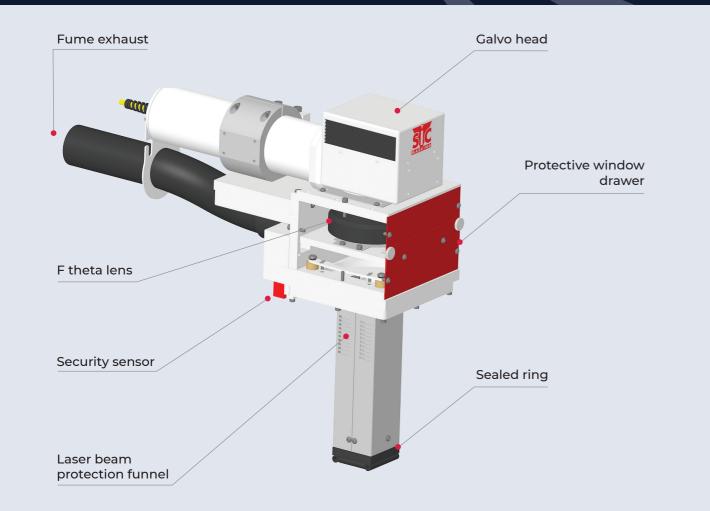

#### A PROTECTIVE GLASS DRAWER, EASILY ACCESSIBLE FOR CLEANING

#### SPECIFIC AIRFLOW & ASPIRATION TO DEFLECT FUMES AND SPARKS FROM THE LASER HEAD

**CONTACT US** 

### $\rightarrow$ A « Class 1 ready » laser unit

F.I.T. LASER links all the necessary elements to run in line a Class 1 laser unit to mark your parts. For the protection of the laser head, the laser beam is concealed inside a funnel, sealed at the end.