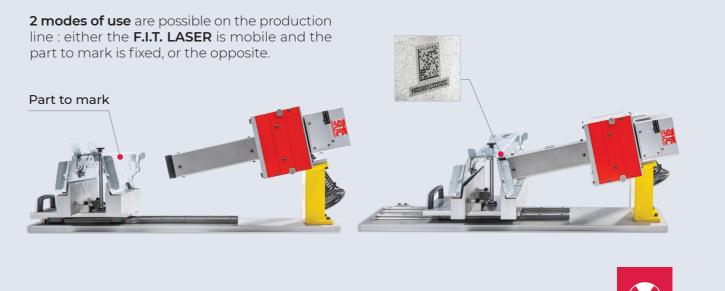

## F.I.T. LASER (Funnel Integrated Technology Laser) Ready to integrate & secure laser marking unit for production lines

**F.I.T. LASER** is an all-in-one solution that combines all the necessary components & settings to mark your parts in a simple, safe and competitive way within your production line.

### $\rightarrow$ A « Class 1 ready » laser unit

F.I.T. LASER links all the necessary elements to run in line a Class 1 laser unit to mark your parts. For the protection of the laser head, the laser beam is concealed inside a funnel, sealed at the end.