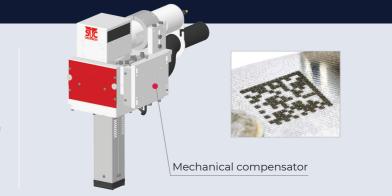

- This mechanical autofocus compensates the variations of set-up, piece or part dimensions, range of tolerance, robot moves...
- This compensation system is the guarantee of an ideal focal distance to the marking area for a perfect marking.

### A perfect marking thanks to an integrated autofocus