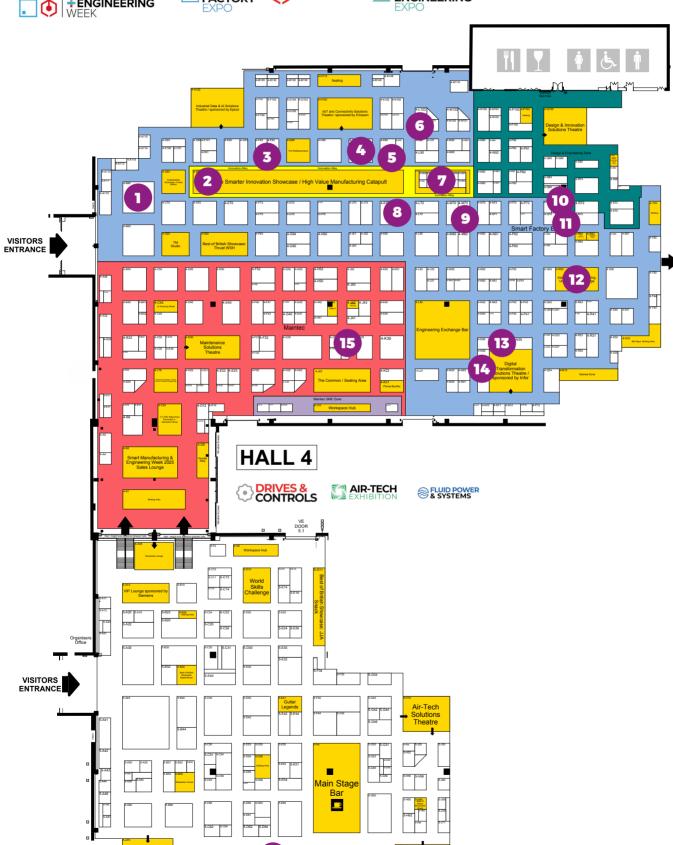

## DON'T MISS THESE VISITOR TRAIL PRESENTATIONS

### **DON'T MISS THESE VISITOR TRAIL EXHIBITORS**

| 1.  | ifm Electronic Ltd                  | 4-B60  |
|-----|-------------------------------------|--------|
| 2.  | Made Smarter Innovation Showcase    | 4-D80  |
|     | & High Value Manufacturing Catapult |        |
| 3.  | Infor                               | 4-F90  |
| 4.  | CODEL                               | 4-J9O  |
| 5.  | Covalent Systems                    | 4-K90  |
| 6.  | Fitfactory                          | 4-L100 |
| 7.  | Start Up Zone                       | 4-L80  |
| 8.  | LMAC UK                             | 4-K72  |
| 9.  | 42 Q                                | 4-M71  |
| 10. | ATS Applied Tech Systems Ltd        | 4-Q73  |
| 11. | EBS (Electronic Business Systems)   | 4-Q71  |
| 12. | Institute for Manufacturing         | 4-R50  |
|     | University of Cambridge             |        |
| 13. | Cranfield University                | 4-N32  |
| 14. | Green Custard                       | 4-N24  |
| 15. | PlantQuest                          | 4-J34  |

16. Hosted Buyers Lounge - head here

if you're looking for specific solutions

VISITOR TRAILS

NAVIGATE YOUR WAY THROUGH THE UK'S

**BIGGEST INDUSTRIAL TECHNOLOGY SHOW** 

infor

1 Sincteen

**2 JUNE** 

# **FLOORPLAN**

MANUFACTURING DIGITALISATION

INDUSTRIAL DATA & AI

**(** 