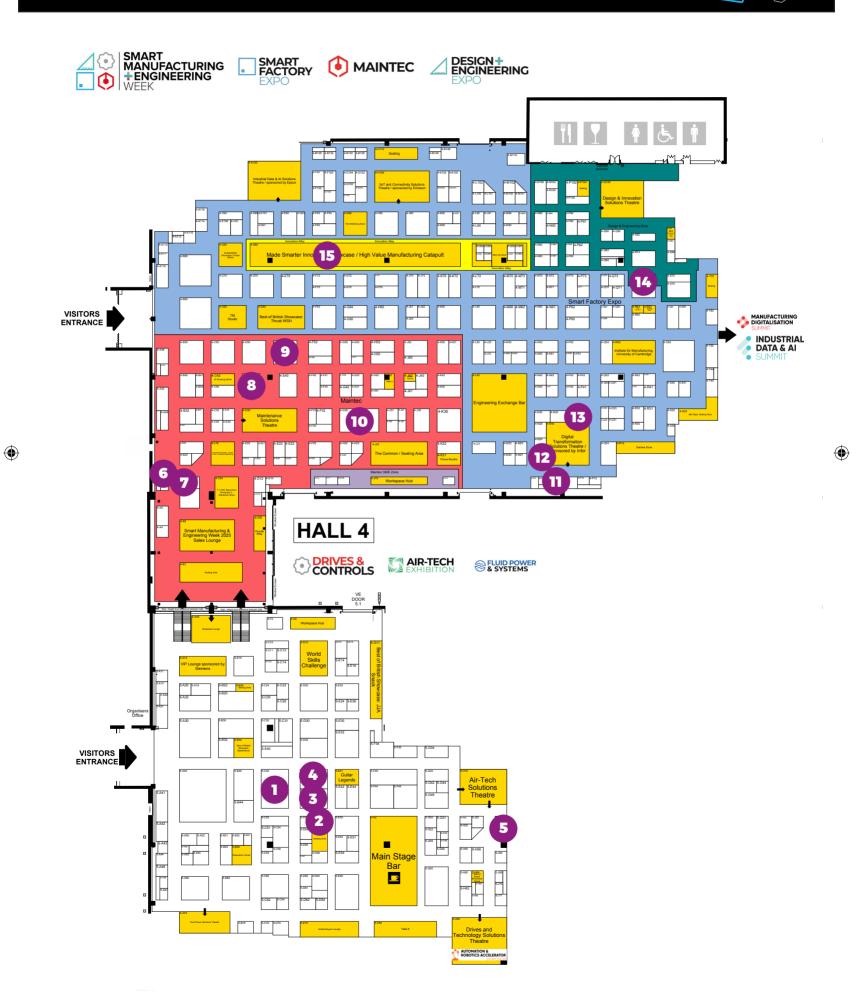

IHEAIRE

JOURNEY

| DON'T MISS THESE VISITOR TRAIL EXHIBITORS |                                   |       |
|-------------------------------------------|-----------------------------------|-------|
|                                           |                                   |       |
| 1.                                        | nVent HOFFMAN                     | 5-C40 |
| 2.                                        | HELUKABEL UK LTD                  | 5-D50 |
| 3.                                        | Marechal Electric                 | 5-D42 |
| 4.                                        | Euchner                           | 5-D40 |
| 5.                                        | Morehouse Refco nv                | 5-J5O |
| 6.                                        | Envisage                          | 4-A14 |
| 7.                                        | Halifax Fan Limited               | 4-B10 |
| 8.                                        | MaintMaster Systems Limited       | 4-D40 |
| 9.                                        | Emerson Process Management Shared | 4-E50 |
|                                           | Services Limited                  |       |
| 10.                                       | Eriks Industrial Services Ltd     | 4-G30 |
| 11.                                       | SEEQ Corporation and IT Vision    | 4-N11 |
| 12.                                       | Honeywell                         | 4-N20 |
| 13.                                       | SMART Technologies                | 4-N35 |
| 14.                                       | 3M                                | R72   |
| 15.                                       | TCS Simulationm (part of          | 4-D80 |
|                                           | Made Smater Innovation Showcase)  |       |
|                                           |                                   |       |

VISITOR TRAILS

# **FLOORPLAN**

۲