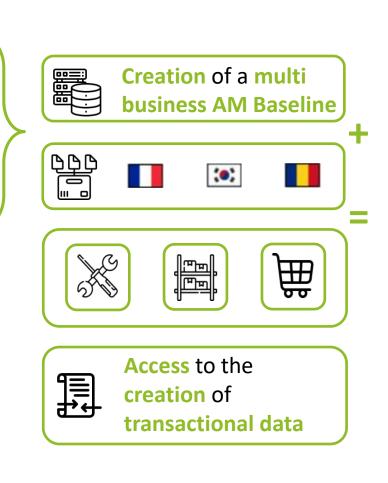

# 5. Conclusion – Paving Your Way To Maintenance 4.0

**Stocks** 

traceability

Integrating Spares management enhanced material and financial