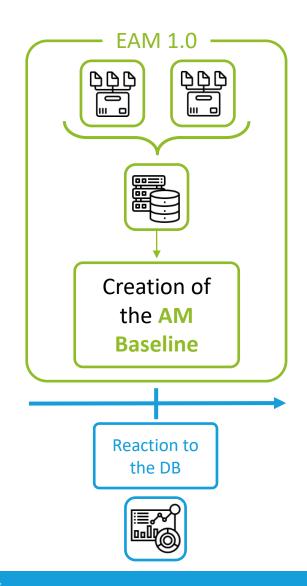

### 2. Coswin 8i at the Centre of the Market Evolutions

#### 2. Coswin 8i at the Centre of the Market Evolutions