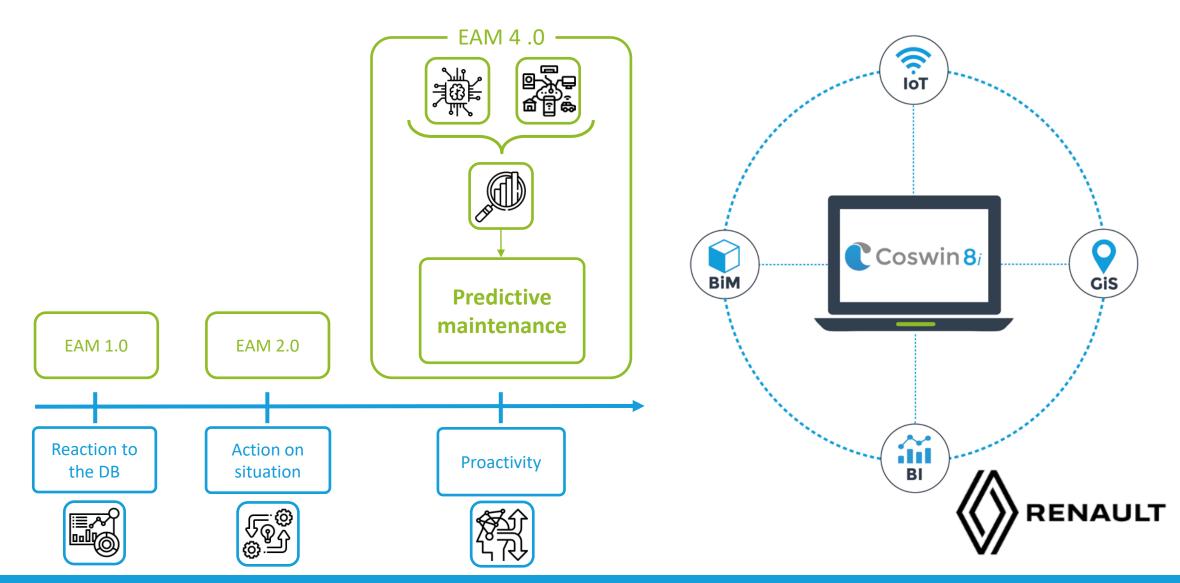

## **Coswin Smart Generation**

**EAM 4.0**Predictive maintenance, IoT, BIM, GIS & BI

### 2. Coswin 8i at the Centre of the Market Evolutions

#### 2. Coswin 8i at the Centre of the Market Evolutions