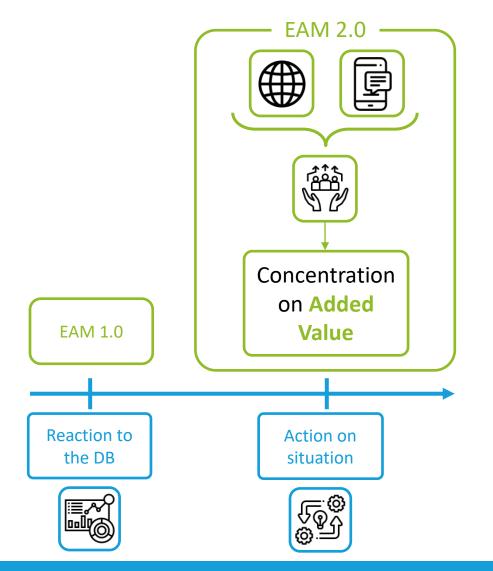

### 2. Coswin 8i at the Centre of the Market Evolutions

#### 2. Coswin 8i at the Centre of the Market Evolutions