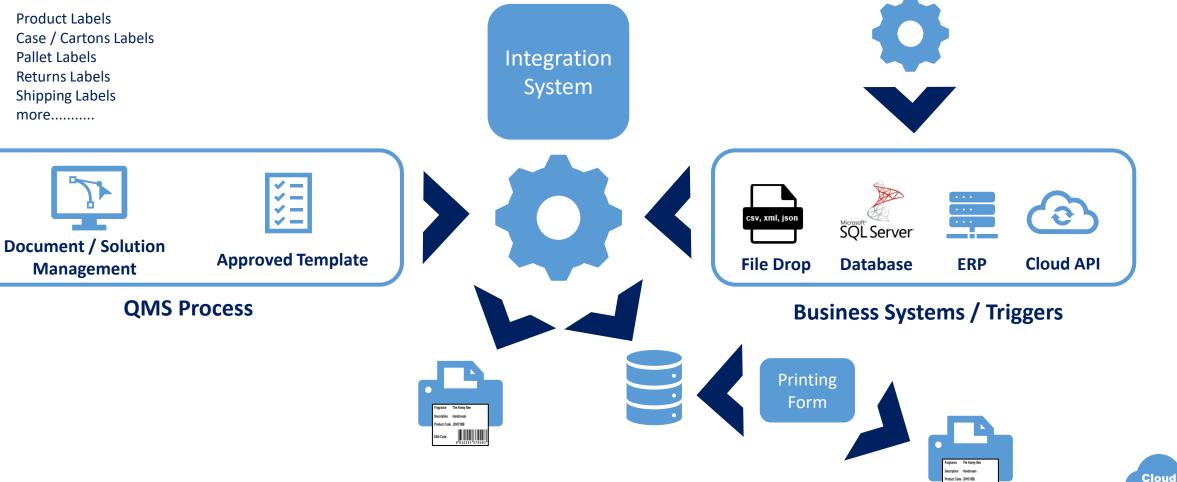

# **Typical Integrated Printing or Data Management use case scenario**

Integrate templates with business systems to support Local, National or Global printing of;

#### Product Labels ٠

- Case / Cartons Labels
- Pallet Labels
- **Returns Labels**
- ٠

#### **Process triggered by business system**

ing Solut