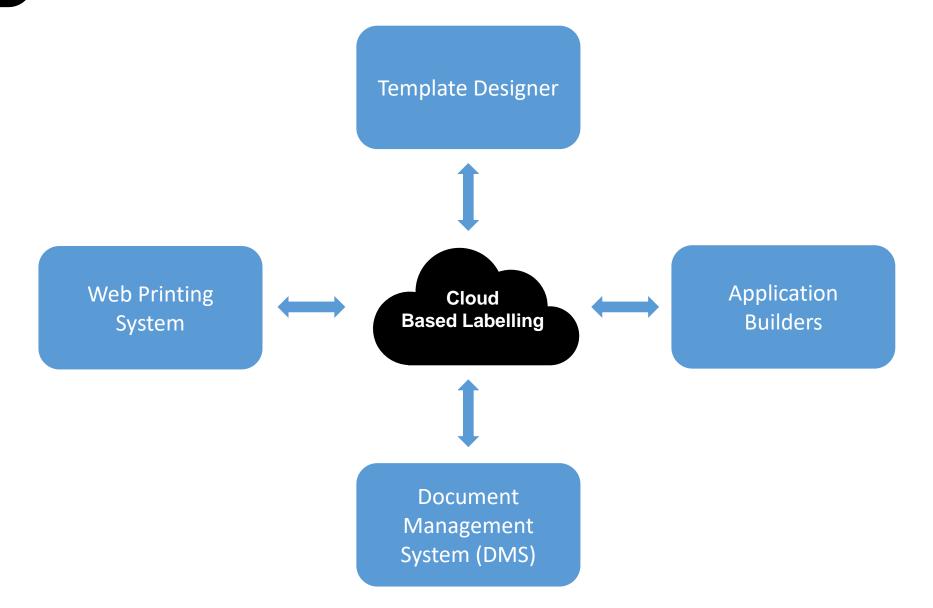

Label Management System (LMS) Modules

Cloud Printing Solutions Ltd T: 0161 818 6446 W: <u>cloudprintingsolutionsltd.com</u>

**NiceLabel Cloud** 

### Label Management System (LMS) Modules

NiceLabel Cloud

| Document Management<br>System (DMS)                                                                                                                                                                                         | Template Designer                                                                                                                                      | Manual-On Demand<br>Printing Application<br>Builder                                                       | Integration System<br>Application Builder                                                                                                                       | Web Printing System                                                                                                                                                                                                                     |
|-----------------------------------------------------------------------------------------------------------------------------------------------------------------------------------------------------------------------------|--------------------------------------------------------------------------------------------------------------------------------------------------------|-----------------------------------------------------------------------------------------------------------|-----------------------------------------------------------------------------------------------------------------------------------------------------------------|-----------------------------------------------------------------------------------------------------------------------------------------------------------------------------------------------------------------------------------------|
|                                                                                                                                                                                                                             | <complex-block></complex-block>                                                                                                                        |                                                                                                           |                                                                                                                                                                 | <section-header><section-header><section-header><section-header><section-header><section-header><section-header></section-header></section-header></section-header></section-header></section-header></section-header></section-header> |
| Manage and control users,<br>templates, approvals,<br>versions, printers, system<br>history & analytics from any<br>browser, anywhere<br>Comply with ISO9001, FDA<br>CFR 21 Part 11 and other<br>quality management systems | Design simple, complex or<br>industry compliance<br>templates for any type of<br>manufacturing and supply<br>chain printer or printing<br>application. | Create custom printing and<br>data management solutions<br>to improve operator<br>accuracy and efficiency | Create automated printing<br>and data management<br>solutions<br>Integrate printing directly<br>from ERP/MES/WMS and<br>many other business critical<br>systems | <ul> <li>Deploy standard or custom printing and data management solutions via the web printing client in just a few clicks.</li> <li>Extend printing solutions to customers, partners and suppliers</li> </ul>                          |