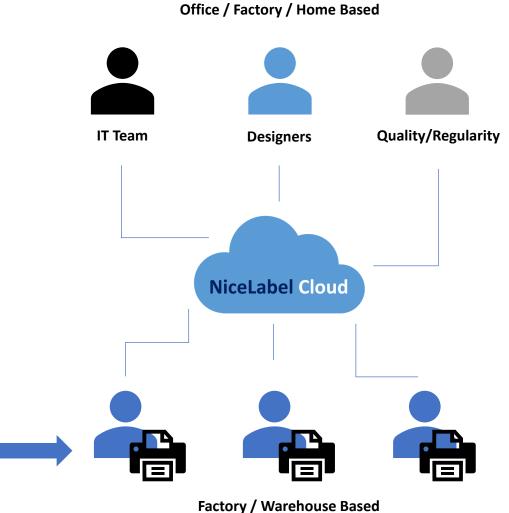

### Best practice software that supports all Users in any Location

#### Administrators

- ✓ IT, System...
- Head Office
- Home Office
- Factory
- Warehouse

#### Designers

- ✓ IT, Marketing, Regulatory Affairs, Print Room...
- Head Office
- Home Office
- Factory
- Warehouse

#### Approvers

- ✓ IT, QA, Marketing, Regulatory Affairs, Customers...
- Head Office
- Home Office
- Customers

#### **Print Operators**

- Factory
- Warehouse
- Store
- Customers / Partners / Suppliers

#### **Customers / Partners / Suppliers**

Design, Approve, Print in any location

#### Support: Software/Hardware Service Provider

Design, Print, Support in any location