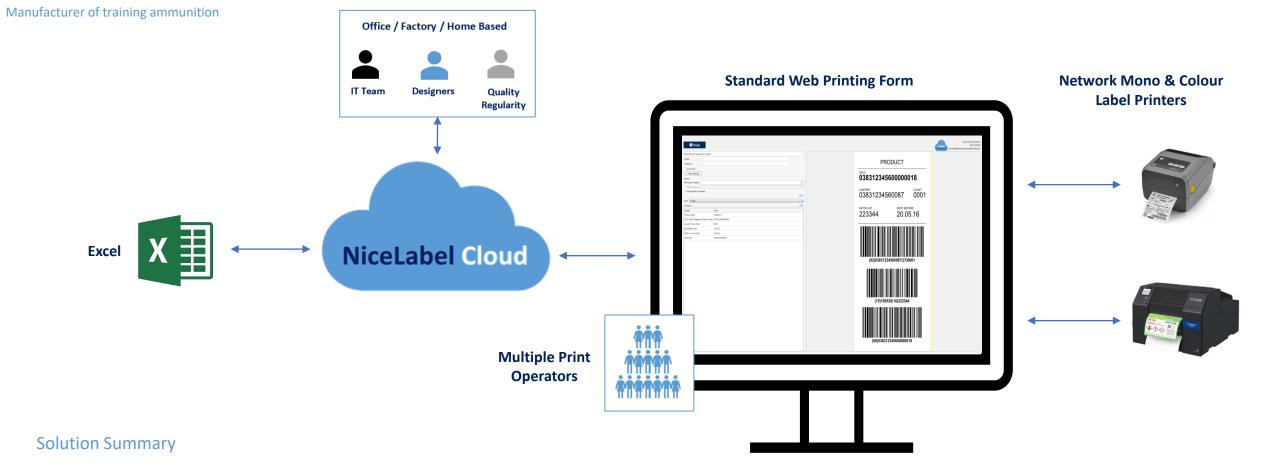

#### Product Labelling On-demand label printing from Excel

- Approved users design and manage label templates
- Templates are approved to comply with internal quality control procedures and FDA 21 CFR Part 11 where required
- Automatically generated printing forms simplify and improve the operator printing experience
- Printing forms are deployed to users via the intranet & internet
- Mono & Colour Labels are printed from Excel data to USB and networked label printers