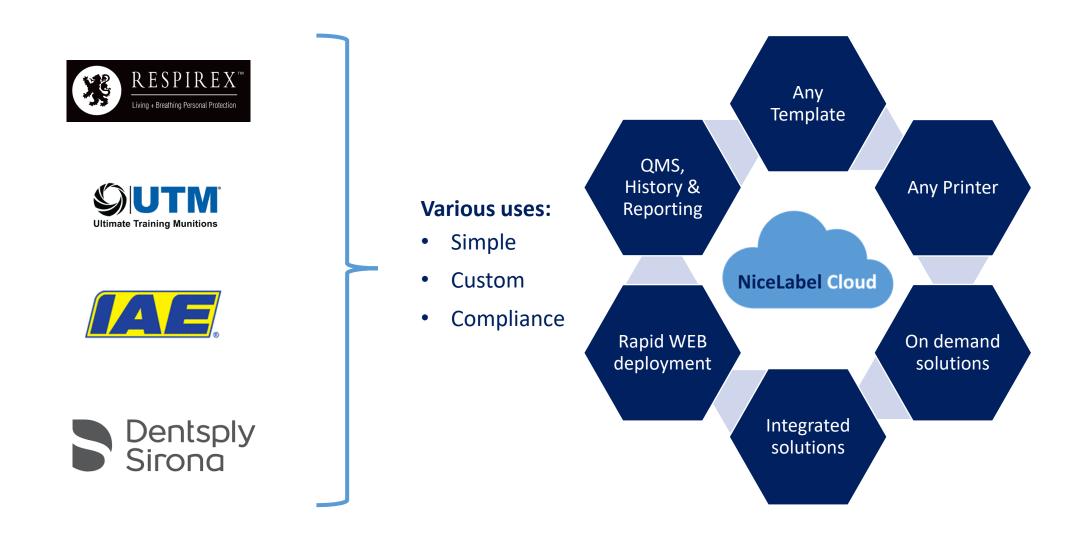

### NiceLabel Cloud Customer Success Summary

Subscription based Label Management System for ANY size business