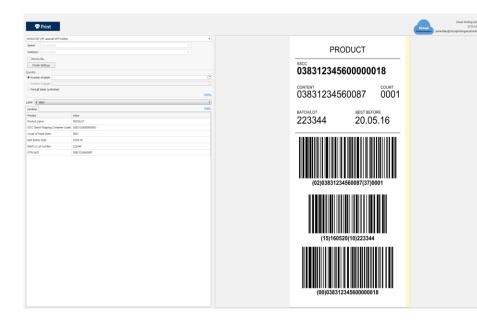

#### **On-Demand Manual Printing**

#### A single site business with multiple users

- Template designer
- IT Team
- Quality Manager
- Print Operators

# uses NiceLabel Cloud at the Head Office or from any Remote location to centrally;

• Design, Manage and Deploy labels and printing solutions to multiple factory/warehouse print operators

Print Operators / Workstations