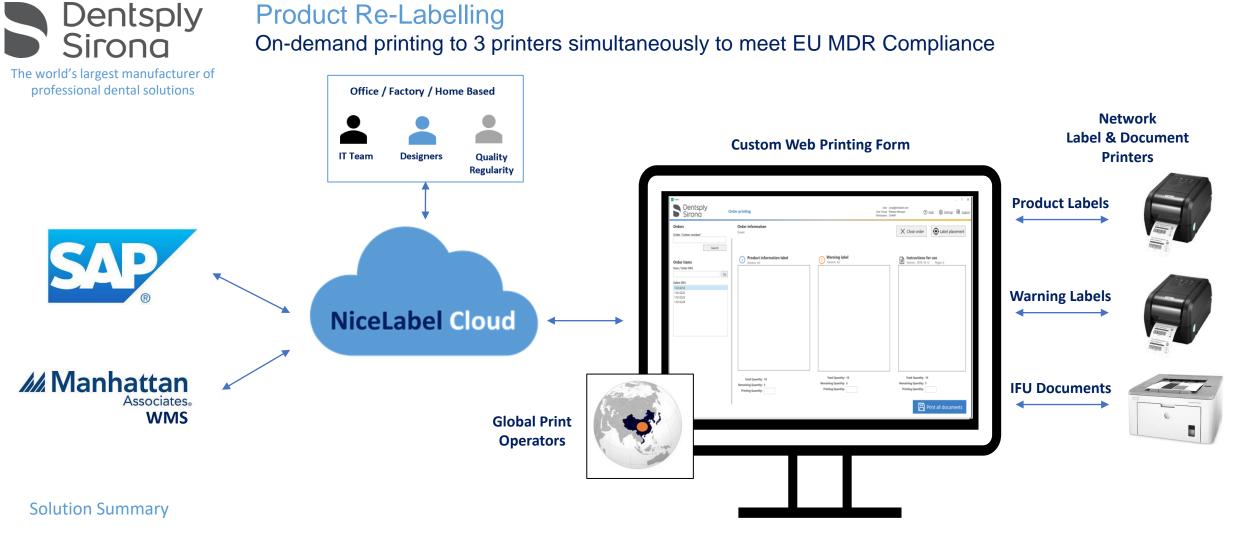

### **Product Re-Labelling**

On-demand printing to 3 printers simultaneously to meet EU MDR Compliance

- Dentsply Sirona manufacturer products in 20+ global production facilities, distribute products from 13 global distribution centres operated by 2 main ERP solutions.
- Products are currently supplied with Product labels, Warning labels & IFUs in EFIGS (English, French, German, Italian & Spanish) text, produced in a variety of standalone ٠ labelling solutions.
- Products supplied into countries complying with EU MDR must now be provided Product label, Warning label & IFU text in the language where the product is to be supplied
- Global Distribution Center users enter work orders in the printing form to retrieve and print labels and IFU's in the required language and relabel products before dispatch. ٠