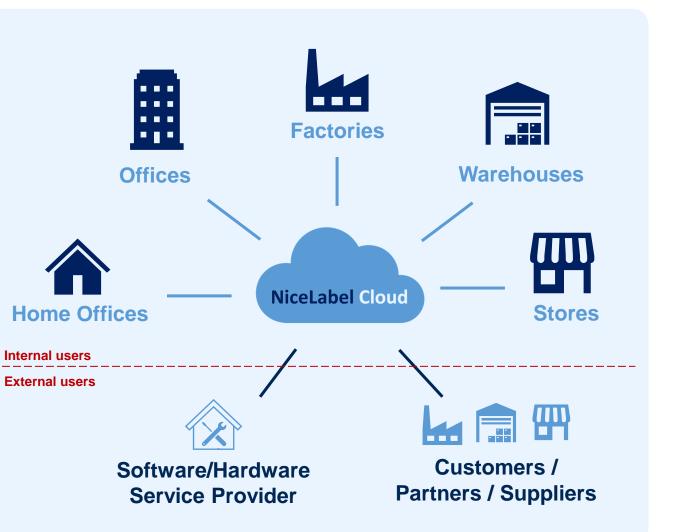

### Best practice software that supports all Users in any Location

#### Administrators

- ✓ IT, System...
- Head Office
- Home Office
- Factory
- Warehouse

#### Designers

- ✓ IT, Marketing, Regulatory Affairs, Print Room...
- Head Office
- Home Office
- Factory
- Warehouse

#### Approvers

- ✓ IT, QA, Marketing, Regulatory Affairs, Customers...
- Head Office
- Home Office
- Customers

#### **Print Operators**

- Factory
- Warehouse
- Store
- Customers / Partners / Suppliers

#### **Customers / Partners / Suppliers**

Design, Approve, Print in any location

#### Support: Software/Hardware Service Provider

Design, Print, Support in any location