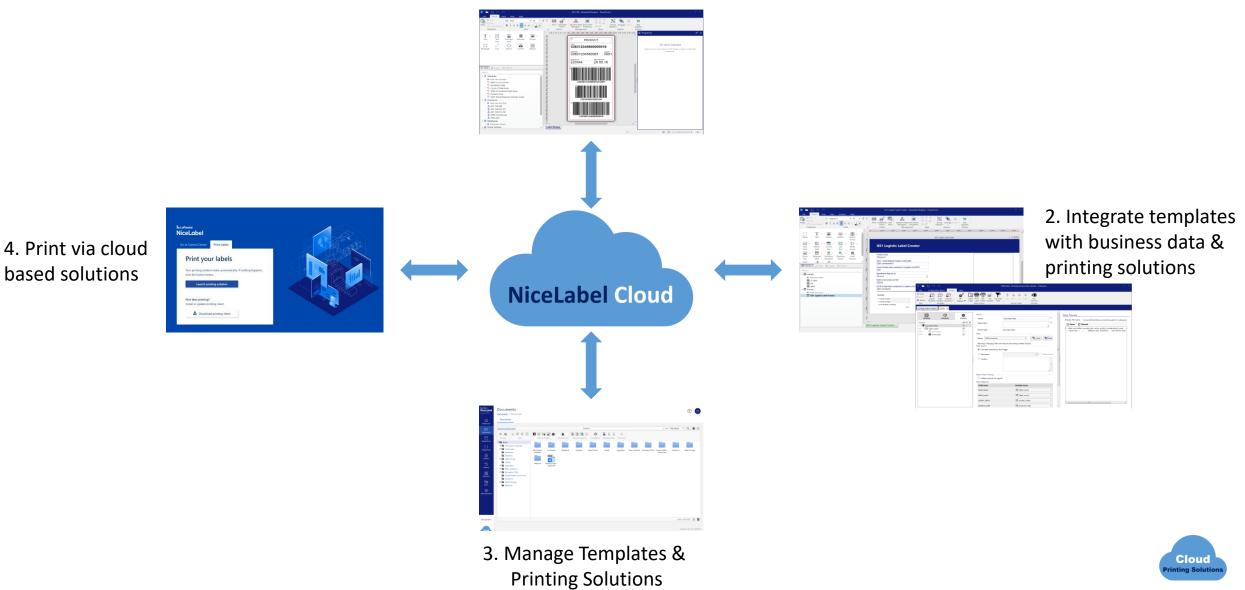

# Loftware NiceLabel Cloud

Cloud-based Label Management System (LMS) for any size business

Cloud Printing Solutions Ltd T: 0161 818 6446 W: <u>cloudprintingsolutionsltd.com</u>

# The fastest way to digitally transform manufacturing and supply chain printing solutions

- Fully featured Subscription Based Label Management System (LMS)
- Public cloud leveraging Microsoft Azure infrastructure
- Office 365 like experience for labelling

### Architecture for any size business or business system

**NiceLabel Cloud** 

**3<sup>rd</sup> Party Business Systems** Document **Cloud Software** Cloud Management ERP, WMS, MES API System **On-Premise Client Applications Private Server Software** ERP, WMS, MES **Integration System** Designer **WEB Client** Excel, Access, SQL, others **On-Premise Printers** Cloud