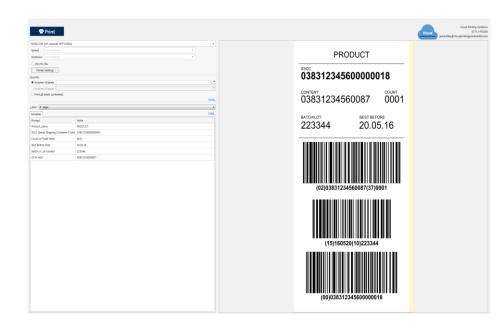

#### **On-Demand Manual Printing**

A national business with remote operations such as;

- Production Sites
- Distribution Centers
- Depots/Stores
- Remote Workers (Service/Maintenance Engineers etc....)
- Global Business Partners / Suppliers

# uses NiceLabel Cloud at the Head Office or from any Remote location to centrally;

• Design, Manage and Deploy labels and printing solutions to remote operators and business partners/suppliers