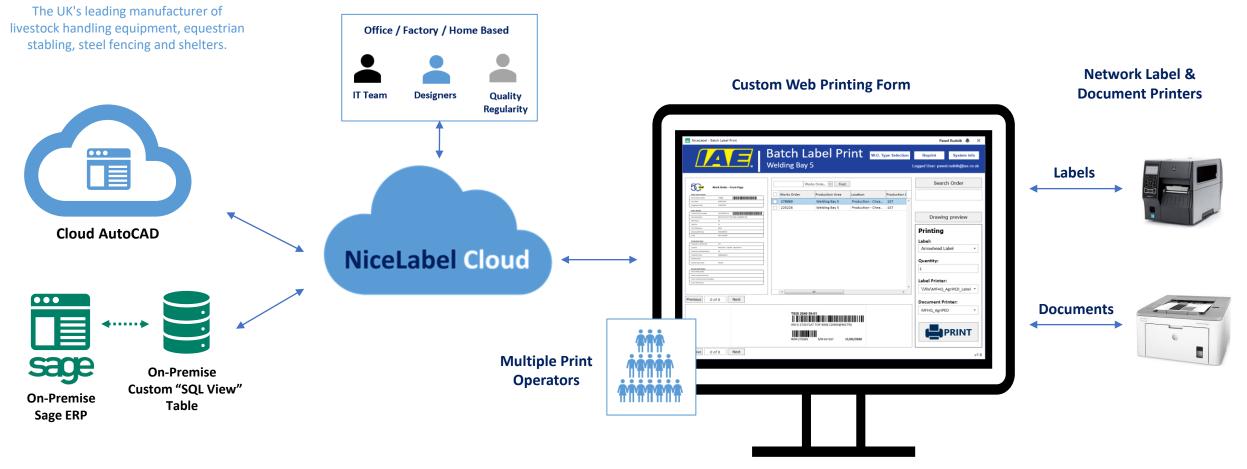

#### Production WIP Documentation & Labelling On-demand printing from multiple systems to 2 printers simultaneously

#### **Solution Summary**

- IAE wanted a solution that could simplify the production process for users to print WIP (BOM/Assembly) documents and associated labels and documents prior to starting a new works order. The solution would the help user to identify and pick all materials, assemble the product and apply the appropriate labels.
- The user then selects the label and laser printer and uses 1 print action to print to both printers simultaneously.