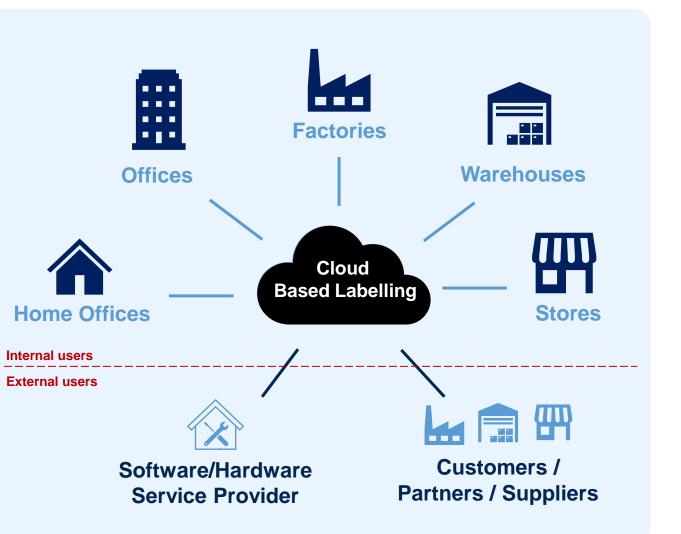

# What is cloud-based labelling?

Cloud Printing Solutions Ltd T: 0161 818 6446 W: <u>cloudprintingsolutionsltd.com</u>

A best practice solution that supports all aspects of a Label Management Based Labelling System (LMS), hosted in the cloud

### Best practice software that supports all Users in any Location

#### Administrators

- ✓ IT, System...
- Head Office
- Home Office
- Factory
- Warehouse

#### Designers

- ✓ IT, Marketing, Regulatory Affairs, Print Room...
- Head Office
- Home Office
- Factory
- Warehouse

#### Approvers

- ✓ IT, QA, Marketing, Regulatory Affairs, Customers...
- Head Office
- Home Office
- Customers

#### **Print Operators**

- Factory
- Warehouse
- Store
- Customers / Partners / Suppliers

#### **Customers / Partners / Suppliers**

Design, Approve, Print in any location

#### Support: Software/Hardware Service Provider

Design, Print, Support in any location