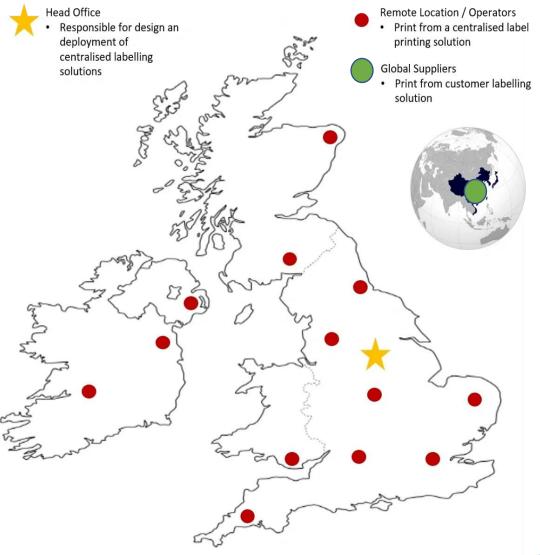

# Typical multi-site use case scenario for web printing

#### NiceLabel Cloud

#### **On-Demand Manual Printing**

A national business with remote operations such as;

- Production Sites
- Distribution Centers
- Depots/Stores
- Remote Workers (Service/Maintenance Engineers etc....)
- Global Business Partners / Suppliers

# uses NiceLabel Cloud at the Head Office or from any Remote location to centrally;

• Design, Manage and Deploy labels and printing solutions to remote operators and business partners/suppliers