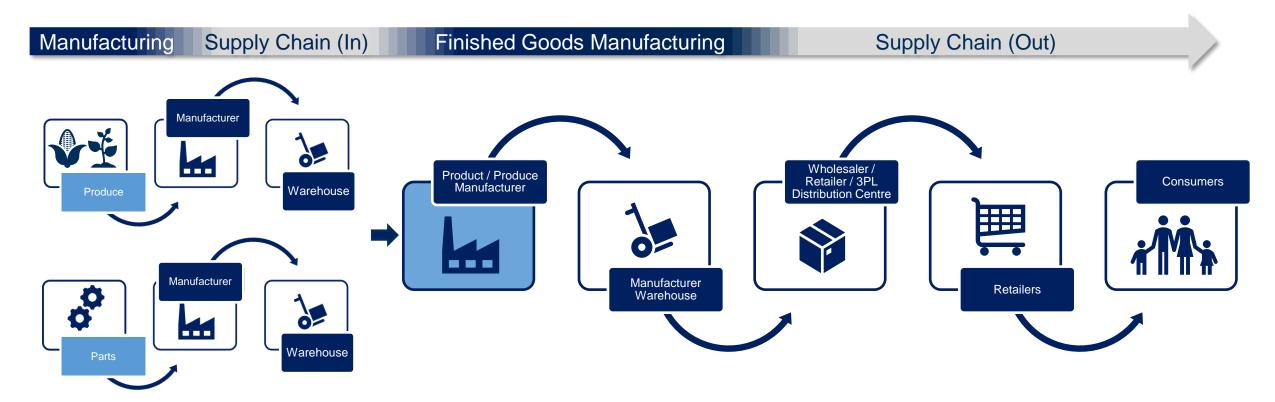

# The importance of manufacturing and supply chain printing solutions

From raw material supplier to consumers. Primary, secondary and tertiary labelling, coding & marking play a key part in every step of in-bound and out-bound manufacturing and supply chain solutions.

Without quality-controlled label, coding, marking & document software, products are at risk of not being supplied resulting in lost or reduced incomes.