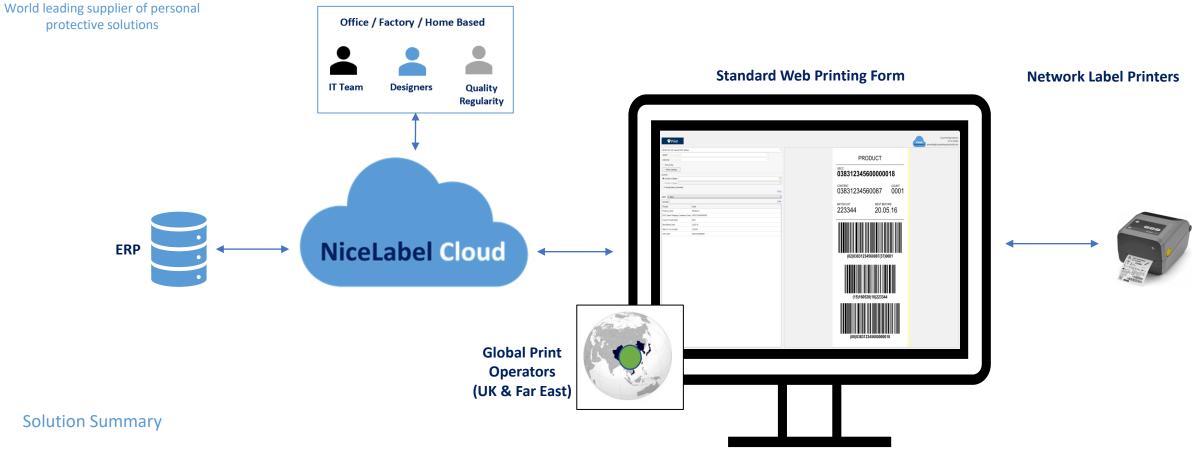

#### International supply chain label printing

- Approved users design and manage label templates
- Automatically generated printing forms simplify and improve the operator printing experience
- Printing forms are deployed to local and international users via the internet
- Labels are printed by USB and network label printers

#### Product Labelling On-demand label printing from Excel

- Approved users design and manage label templates
- Templates are approved to comply with internal quality control procedures and FDA 21 CFR Part 11 where required
- Automatically generated printing forms simplify and improve the operator printing experience
- Printing forms are deployed to users via the intranet & internet
- Mono & Colour Labels are printed from Excel data to USB and networked label printers