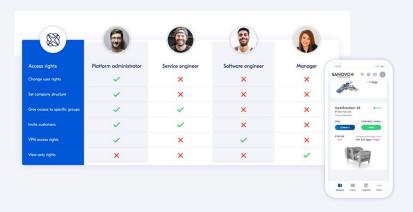

## 5 steps

Stay connected to each machine

- Stay connected to your machines over the whole life-cycle via your platform.
- Do not make connectivity an option. It is a standard feature of the machine
- Do not try to sell technology. Offer Digitally enabled Services.
- Make sure to market the platform as your platform. This is core for your future.