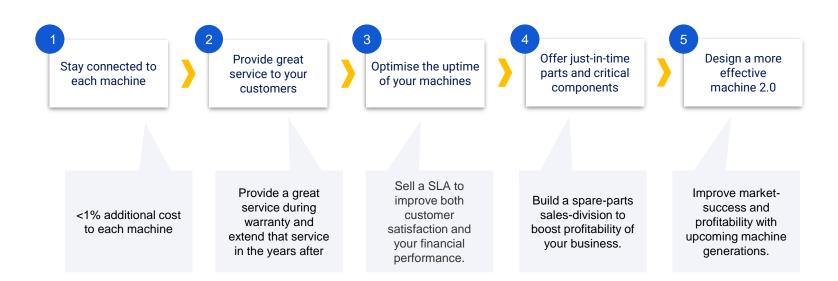

# How to get started as an OEM

## 5 steps

Stay connected to each machine

- Stay connected to your machines over the whole life-cycle via your platform.
- Do not make connectivity an option. It is a standard feature of the machine
- Do not try to sell technology. Offer Digitally enabled Services.
- Make sure to market the platform as your platform. This is core for your future.

Provide great service to your customers

- Save on warranty cost by staying connected continuously.
- Stay very close to your customers and jointly optimize the productivity of your machines.
- Use your digital-platform to collect and share insights with the service-teams to be proactive in solving issue.
- Extend this Premium-service after the warranty-period in the form of a Digitalenabled SLA.

Optimize the uptime of your machines

- Create insights regarding the technical uptime of the machine and the reasons for downtime.
- Share these insights with your service-teams and engineering-teams to optimise your machines in the pipeline.
- Offer service-level agreements to your customers to guarantee them a minimum technical uptime.
- Use the insights to execute proactive maintenance.

Offer just-in-time parts and critical components

- Based on the SLA in place: Keep track of the key-components in your machines.
- Start with the critical-components in your machine and analyse them based on PLCdata.
- Assume life-expectancy and upcoming issues based on historical-data.
- Offer a pro-active service to your customers based on your IoT-platform.

Design a more effective machine 2.0

- Find an optimum between technical and financial performance for your new machine generation based on historical data.
- Redefine the nominal characteristics based on real usage data of your installed base.
- Which parts did never fail? Aren't they too good?
- Learning from your machines! The machinelearning will come!