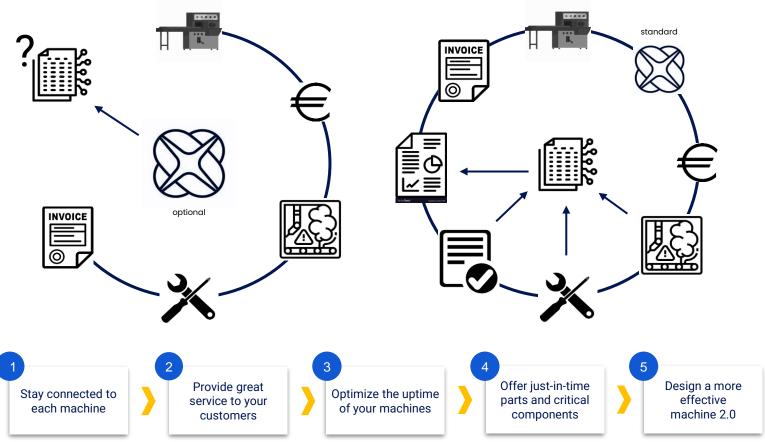

## 5 steps

Stay connected to each machine

- Stay connected to your machines over the whole life-cycle via your platform.
- Do not make connectivity an option. It is a standard feature of the machine
- Do not try to sell technology. Offer Digitally enabled Services.
- Make sure to market the platform as your platform. This is core for your future.

Provide great service to your customers

- Save on warranty cost by staying connected continuously.
- Stay very close to your customers and jointly optimize the productivity of your machines.
- Use your digital-platform to collect and share insights with the service-teams to be proactive in solving issue.
- Extend this Premium-service after the warranty-period in the form of a Digitalenabled SLA.

Optimize the uptime of your machines

- Create insights regarding the technical uptime of the machine and the reasons for downtime.
- Share these insights with your service-teams and engineering-teams to optimise your machines in the pipeline.
- Offer service-level agreements to your customers to guarantee them a minimum technical uptime.
- Use the insights to execute proactive maintenance.

Offer just-in-time parts and critical components

- Based on the SLA in place: Keep track of the key-components in your machines.
- Start with the critical-components in your machine and analyse them based on PLCdata.
- Assume life-expectancy and upcoming issues based on historical-data.
- Offer a pro-active service to your customers based on your IoT-platform.

Design a more effective machine 2.0

- Find an optimum between technical and financial performance for your new machine generation based on historical data.
- Redefine the nominal characteristics based on real usage data of your installed base.
- Which parts did never fail? Aren't they too good?
- Learning from your machines! The machinelearning will come!