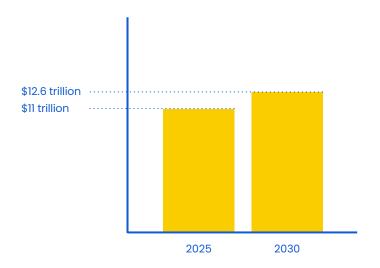

## The potential value of IoT

\$11.000.000.000

"The market has grown considerably in the intervening years but not as fast as we expected in 2015"

"While the potential economic value of IoT is considerable, capturing it has proved challenging, particularly in B2B settings. Many enterprises have struggled to transition from pilots to capture value at scale successfully"