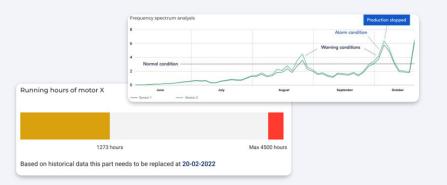

Offer just-in-time parts and critical components

- Based on the SLA in place: Keep track of the key-components in your machines.
- Start with the critical-components in your machine and analyse them based on PLCdata.
- Assume life-expectancy and upcoming issues based on historical-data.
- Offer a pro-active service to your customers based on your IoT-platform.