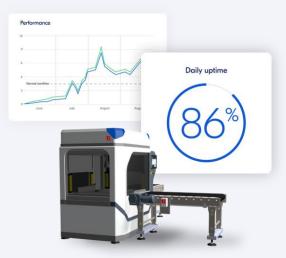

Optimize the uptime of your machines

- Create insights regarding the technical uptime of the machine and the reasons for downtime.
- Share these insights with your service-teams and engineering-teams to optimise your machines in the pipeline.
- Offer service-level agreements to your customers to guarantee them a minimum technical uptime.
- Use the insights to execute proactive maintenance.