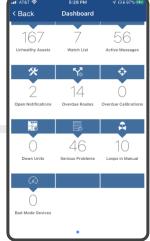

#### **CHECK:** Visualising, Analysing and Predict

**CONDITION-BASED** 

PRE-CONFIGURED

Asset Health INTEGRATED MULTI-ASSET

Asset Health & Efficiency ADVANCED & ENTERPRISE

Asset Performance Platform

ASSET OPTIMIZATION