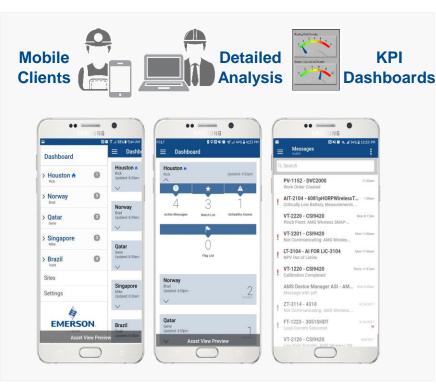

#### **CHECK:** Visualising, Analysing and Predict

**CONDITION-BASED** 

PRE-CONFIGURED

Asset Health INTEGRATED MULTI-ASSET

Asset Health & Efficiency ADVANCED & ENTERPRISE

Asset Performance Platform

ASSET OPTIMIZATION