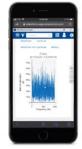

#### Sensor

- Single or Triaxial plus Temp sensor
- 13 absolute values like Overall vibration, analysis parameters and spectrum
- Cybersecure WirelessHART® Mesh Network

- <u>Fully configurable</u> settings
- Prescriptive Analytics/ Edge device