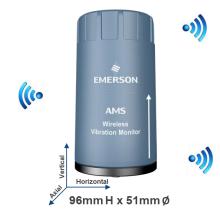

#### **AMS Wireless Vibration Monitor**

#### Sensor

- Single or Triaxial plus Temp sensor
- 13 absolute values like Overall vibration, analysis parameters and spectrum
- Cybersecure WirelessHART® Mesh Network

- <u>Fully configurable</u> settings
- Prescriptive Analytics/ Edge device