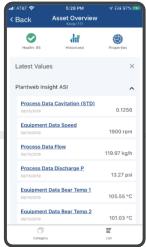

#### **Plantweb Insight**

- Easy Install
- Battery management
- ATEX
- Lifespan battery 3 to 5 years

#### Sensor

- Single or Triaxial plus Temp sensor
- 13 absolute values like Overall vibration, analysis parameters and spectrum
- Cybersecure WirelessHART® Mesh Network

- <u>Fully configurable</u> settings
- Prescriptive Analytics/ Edge device