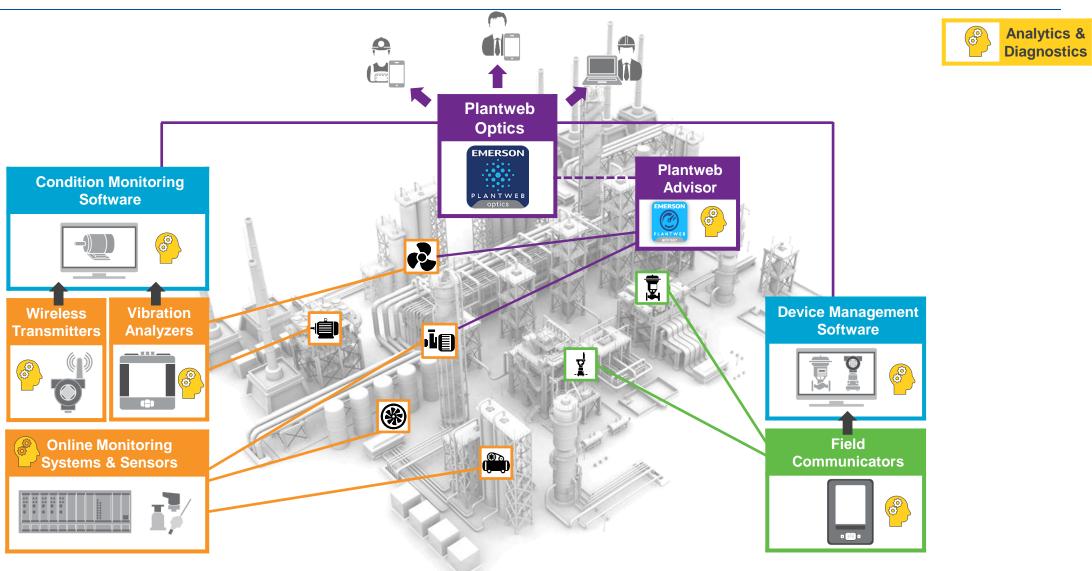

#### Plantweb Ecosysteem closes the Loop

"With Plantweb Optics we expect to change the way we do Maintenance."

– Evonik, early adopter

#### Emerson's Reliability Solutions portfolio

Industrial plant layout

#### **AMS Wireless Vibration Monitor**

#### **Plantweb Insight**

- Easy Install
- Battery management
- ATEX
- Lifespan battery 3 to 5 years

#### Sensor

- Single or Triaxial plus Temp sensor
- 13 absolute values like Overall vibration, analysis parameters and spectrum
- Cybersecure WirelessHART® Mesh Network

- <u>Fully configurable</u> settings
- Prescriptive Analytics/ Edge device

#### **AMS Machine Works**

 Fully integrated in AMS Machine Works software

- Compact, self-contained
- CI I, Div 1 / IP66 / NEMA 4X enclosure

#### AMS Asset Monitor – Emerson's Edge Analytics **IIOT** Device