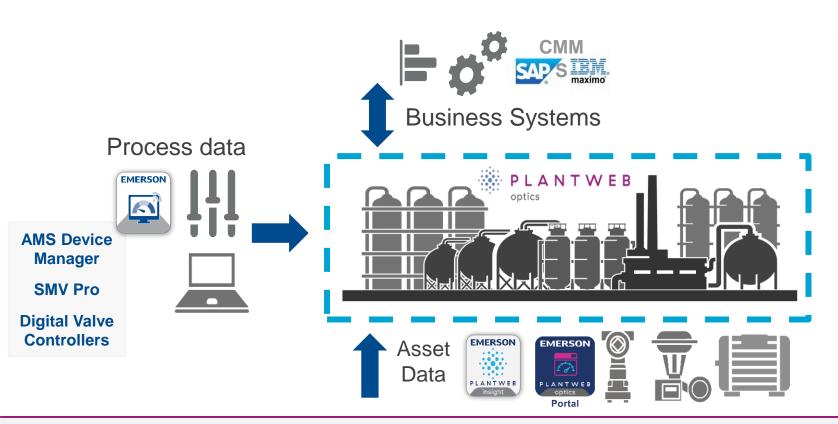

#### Plantweb Ecosysteem closes the Loop

"With Plantweb Optics we expect to change the way we do Maintenance."

– Evonik, early adopter