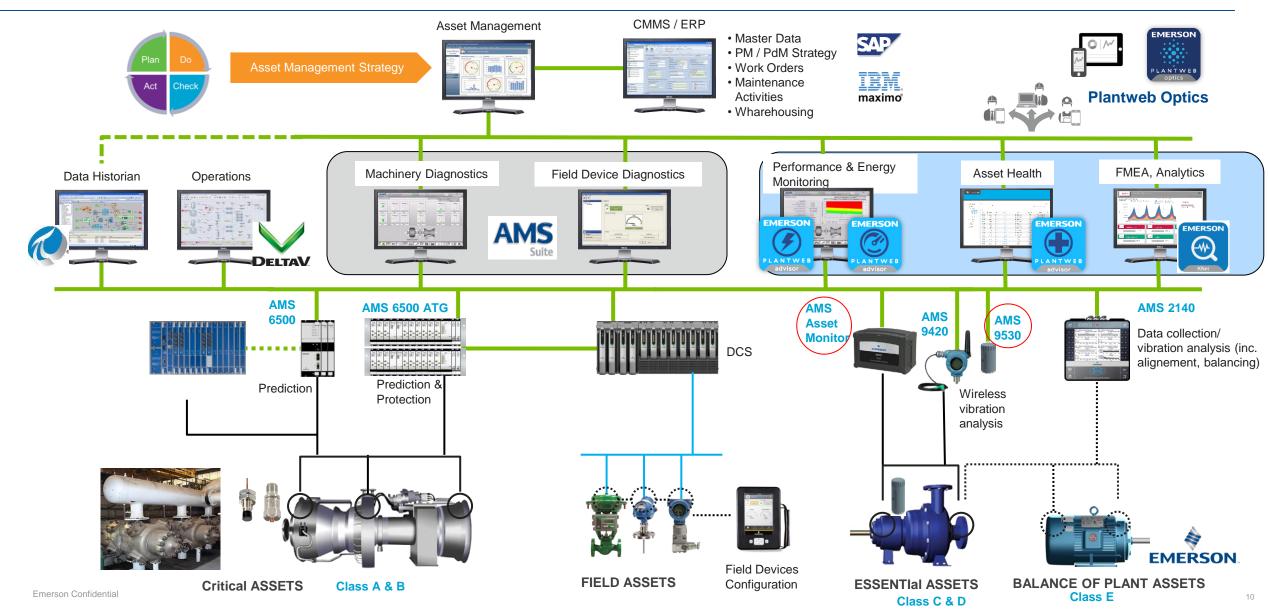

#### Emerson's Reliability Solutions portfolio

Industrial plant layout

#### **AMS Wireless Vibration Monitor**

#### **Plantweb Insight**

- Easy Install
- Battery management
- ATEX
- Lifespan battery 3 to 5 years

#### Sensor

- Single or Triaxial plus Temp sensor
- 13 absolute values like Overall vibration, analysis parameters and spectrum
- Cybersecure WirelessHART® Mesh Network

- <u>Fully configurable</u> settings
- Prescriptive Analytics/ Edge device

#### **AMS Machine Works**

 Fully integrated in AMS Machine Works software

- Compact, self-contained
- CI I, Div 1 / IP66 / NEMA 4X enclosure

#### AMS Asset Monitor – Emerson's Edge Analytics **IIOT** Device