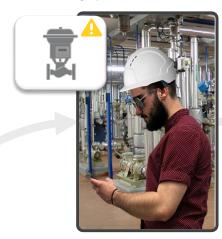

#### **ACT:** Maintain & Improve

1. Alert

5. Asset is back OK

Sleuteltijd

2. Creating a notification

4. Status Follow-up

3. Plan & Schedule the work