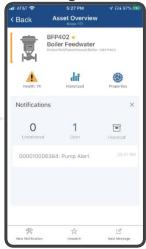

#### **ACT:** Maintain & Improve

1. Alert

5. Asset is back OK

Sleuteltijd

2. Creating a notification

4. Status Follow-up

3. Plan & Schedule the work