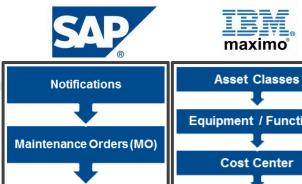

#### **ACT:** Maintain & Improve

1. Alert

5. Asset is back OK

Sleuteltijd

2. Creating a notification

4. Status Follow-up

3. Plan & Schedule the work