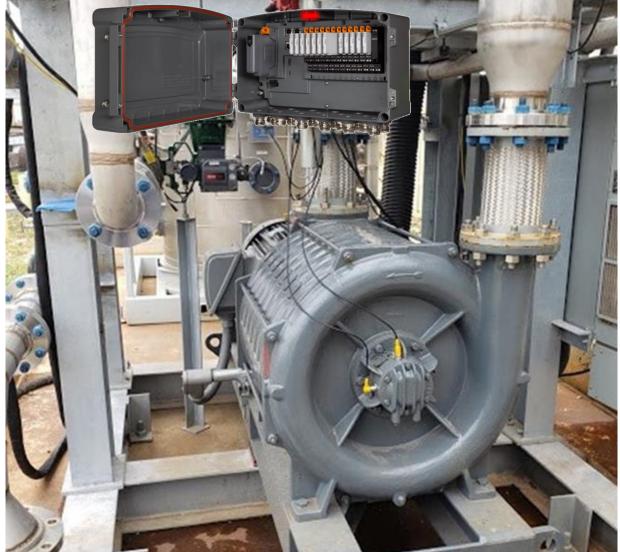

#### **AMS Wireless Vibration Monitor**

#### **AMS Machine Works**

 Fully integrated in AMS Machine Works software

- Compact, self-contained
- CI I, Div 1 / IP66 / NEMA 4X enclosure

#### AMS Asset Monitor – Emerson's Edge Analytics **IIOT** Device