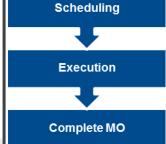

#### **ACT:** Maintain & Improve

1. Alert

5. Asset is back OK

Sleuteltijd

2. Creating a notification

4. Status Follow-up

3. Plan & Schedule the work