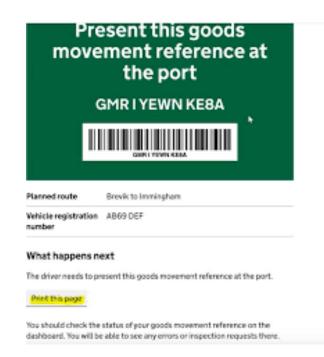

#### **Goods Vehicle Management System (GVMS)**

Used for NI & Transit imports since 1<sup>st</sup> January 2021.

From 1<sup>st</sup> January 2022, now used in certain UK Ports for EU imports (Exc Rol). The affected ports can be found here:

https://www.gov.uk/guidance/list-of-ports-using-the-goods-vehicle-movement-service.

Hauliers or businesses who move their own goods must register for GVMS if using a GVMS-linked Port.

If an attempt to move goods into the UK is made without the correct GVMS submission the goods will not be allowed onto the Ferry or Shuttle.