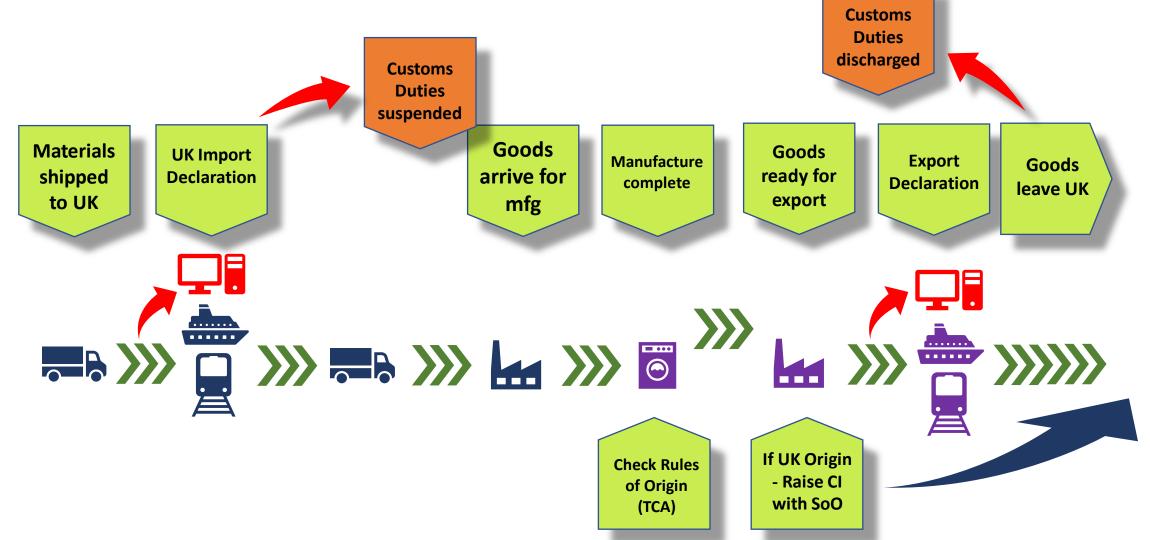

### **Inward Processing**

### **Repair & Servicing**

Temporary Export for repair

Processing
Duty and VAT
suspended

Re-export discharges UK duties