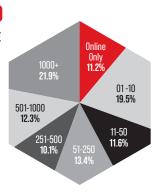

## Who **ATTENDS**

Tier 1

47.8%

Sainsbury's

**RETAIL**Classification

OVER 250+ STORES

**NUMBER** of Outlets