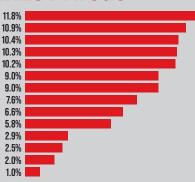

## Types of **RETAILERS & BRANDS**

FASHION, FOOTWEAR, JEWELLERY **GROCERY** 16.4% **HEALTH & BEAUTY** 11.1% DIY, HOME FURNISHING & GARDEN 8.0% **ELECTRICALS** 6.3% SPECIALIST RETAILER 6.2% GENERAL MERCHANDISE 4.6% LEISURE & OUTDOORS RETAILER 4.0% PURE PLAY 3.2% **ENTERTAINMENT** 2.9% DEPARTMENT STORE 2.4% BANKING/FINANCIAL SERVICES 2.2% PETROL/FUEL STATIONS 1.1% CASH & CARRY / WHOLESALER በ ጸ% AUTOMOTIVE 0.6% BETTING & GAMBLING