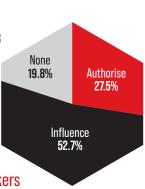

### 80.2%

OF ATTENDEES EITHER AUTHORISE OR INFLUENCE PURCHASING DECISIONS FOR RETAIL TECHNOLOGY

INFLUENCERS
& DECISION Makers