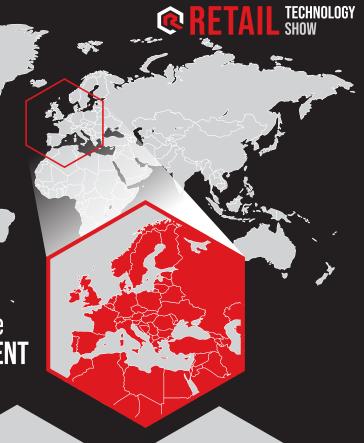

## Geographical **REACH**

92% OF ATTENDEES WERE FROM THE UK

70/n OF ATTENDEES WERE FROM

OF ATTENDEES
WERE FROM REST

Geographical regions attendees operate in

48.2% OF ATTENDEES OPERATE IN THE UKGI

29.4% OF ATTENDEES OPERATE IN EUROPE

22.4% OF ATTENDEES OPERATE GLOBALLY

Attendees came from 47 DIFFERENT COUNTRIES