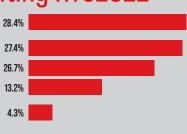

## Types of **RETAILERS & BRANDS**

FASHION, FOOTWEAR, JEWELLERY **GROCERY** 16.4% **HEALTH & BEAUTY** 11.1% DIY, HOME FURNISHING & GARDEN 8.0% **ELECTRICALS** 6.3% SPECIALIST RETAILER 6.2% GENERAL MERCHANDISE 4.6% LEISURE & OUTDOORS RETAILER 4.0% PURE PLAY 3.2% **ENTERTAINMENT** 2.9% DEPARTMENT STORE 2.4% BANKING/FINANCIAL SERVICES 2.2% PETROL/FUEL STATIONS 1.1% CASH & CARRY / WHOLESALER በ ጸ% AUTOMOTIVE 0.6% BETTING & GAMBLING