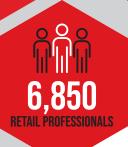

#### **KEY STATS** at a Glance

Over 6,850 retail professionals attended the 2022 Retail Technology Show on 26-27 April at London's Olympia.

Tier 3

24.5%

Tier 2

27.7%