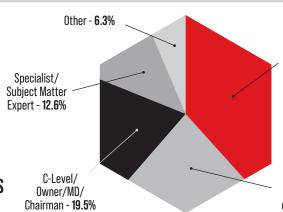

## Seniority of **ATTENDEES**

**81.1**%

OF ATTENDEES ARE C-LEVEL, SENIOR MANAGEMENT OR HEADS OF FUNCTION IN RETAIL

Senior Manager/ Manager - **38.6**%

Director (Senior, Divisional Director or Head of) - 23.1%